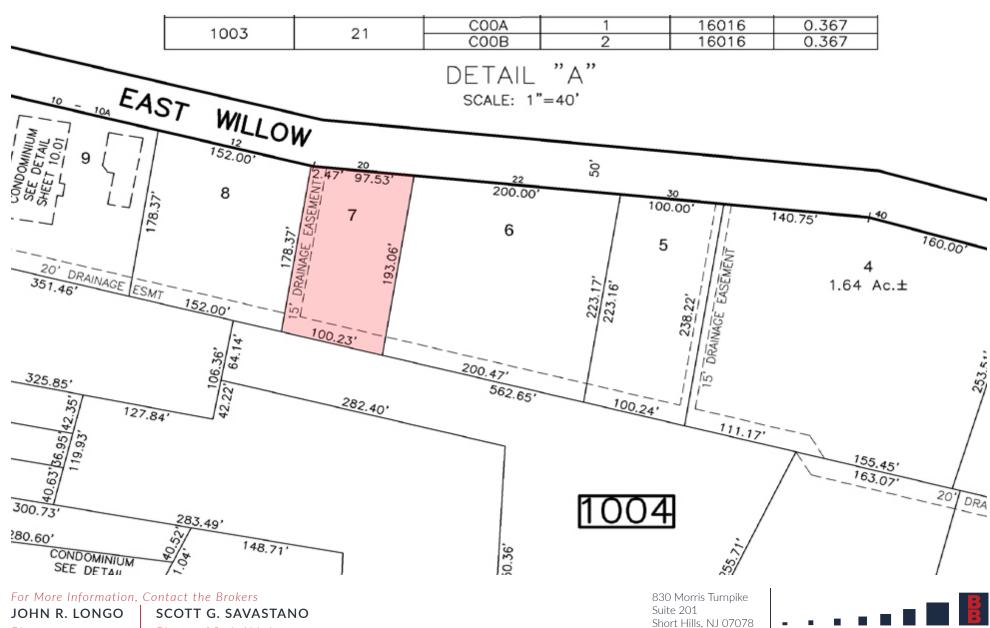

#### PROPERTY HIGHLIGHTS

- ±7,600 SF Industrial Building
- ±2.500 SF Office and ±5.100 SF Warehouse
- 14' Ceilings, 15 Parking Spaces, 1 Drive-In Door
- ±0.43-Acre Lot (Block 1004, Lot 7)
- Taxes at \$15,296.29 (2020)
- Cap Rate 4.28%
- NOI \$90,000