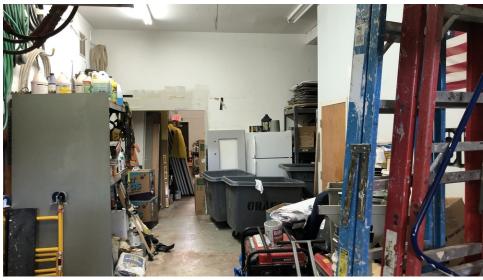

#### PROPERTY HIGHLIGHTS

- ±7,600 SF Industrial Building
- ±2.500 SF Office and ±5.100 SF Warehouse
- 14' Ceilings, 15 Parking Spaces, 1 Drive-In Door
- ±0.43-Acre Lot (Block 1004, Lot 7)
- Taxes at \$15,296.29 (2020)
- Cap Rate 4.28%
- NOI \$90,000