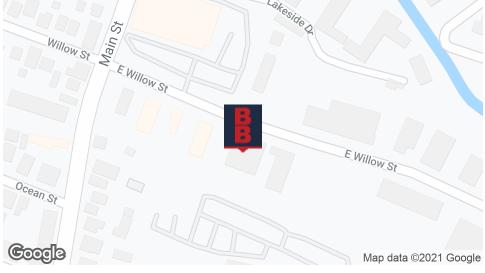

#### **LOCATION DESCRIPTION**

Approx. 2 Miles to Route 24 Approx. 2.19 Miles to I-78

Approx. 8.7 Miles to Garden State Parkway

Approx. 10.7 Miles to Newark Liberty International Airport