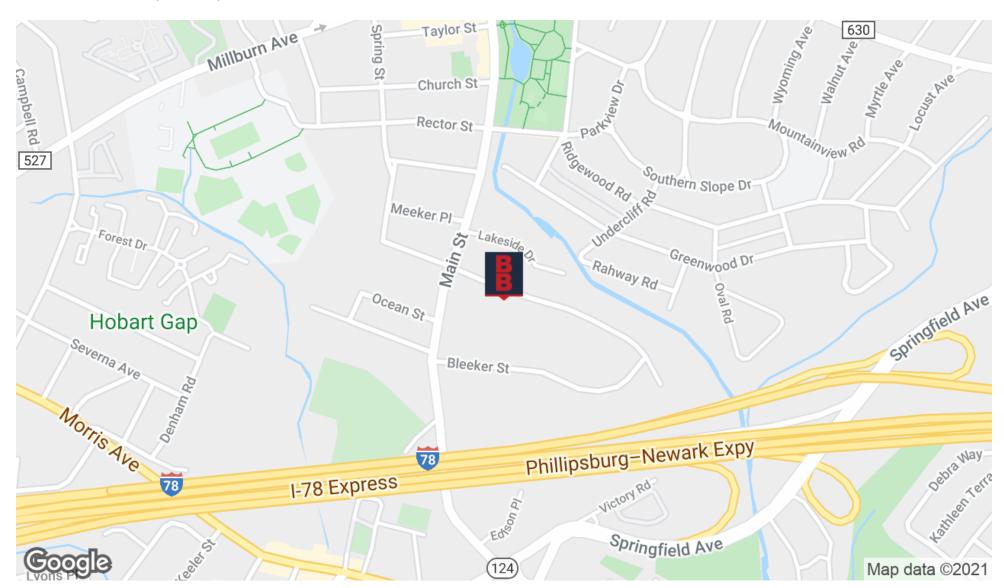

#### **LOCATION DESCRIPTION**

Approx. 2 Miles to Route 24 Approx. 2.19 Miles to I-78

Approx. 8.7 Miles to Garden State Parkway

Approx. 10.7 Miles to Newark Liberty International Airport