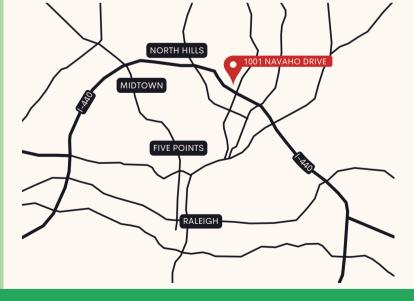

#### **PROPERTY FEATURES**

- \$23.00/SF FS lease.
- ~4:1000 parking ratio.
- On-Site maintenance.
- Highly desirable location at the epicenter of two major developments (over \$1B each):
  - The Exchange
  - North Hills Innovation District
- Convenient location
  - 0.2 miles from Duke Raleigh Hospital
  - 0.3 miles from I-440 highway
  - 0.5 miles from Midtown East
  - 1.2 miles from North Hills Shopping Center