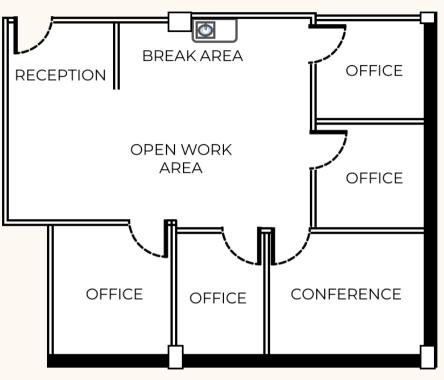

#### SUITE 204C, OPTION A | APPROX. 1,312 RSF

#### **SUITE FEATURES**

- Fully renovated space: new flooring & paint, LED light fixtures, & reworked suite layouts.
- Four windowed perimeter offices.
- Break area & conference room.
- Semi-open floorplan.

## **SUITE OUTLINE**

## **FLOOR PLATE**