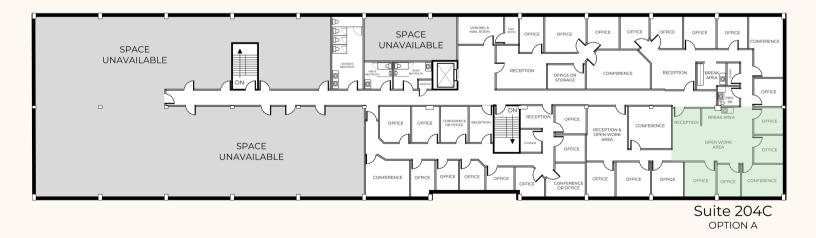

#### SUITE 204C, OPTION A | APPROX. 1,312 RSF

# FLOORPLANS

## **SUITE OUTLINE**