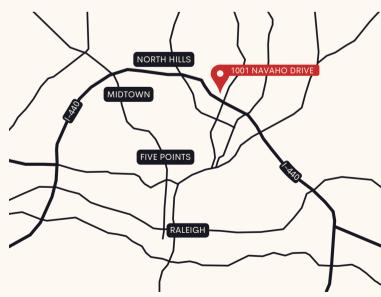

### **PROPERTY FEATURES**

- \$22.00/SF FS lease.
- ~4:1000 parking ratio.
- On-Site maintenance.
- Highly desirable location at the epicenter of two major developments (over \$1B each):
  - The Exchange
  - North Hills Innovation District
- Convenient location
  - o 0.2 miles from Duke Raleigh Hospital
  - o 0.3 miles from I-440 highway
  - o 0.5 miles from Midtown East
  - o 1.2 miles from North Hills Shopping Center