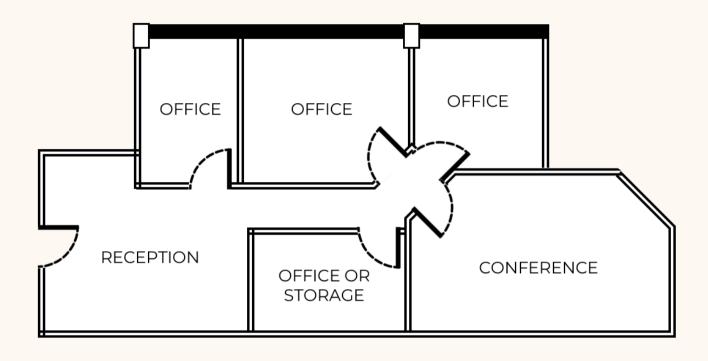

SUITE 204A | APPROX. 1,281 RSF

#### **SUITE FEATURES**

- Fully renovated space: new flooring & paint, LED light fixtures, & reworked suite layouts.
- Three windowed perimeter offices.
- Large conference room.
- Storage room & reception area.

# **SUITE OUTLINE**