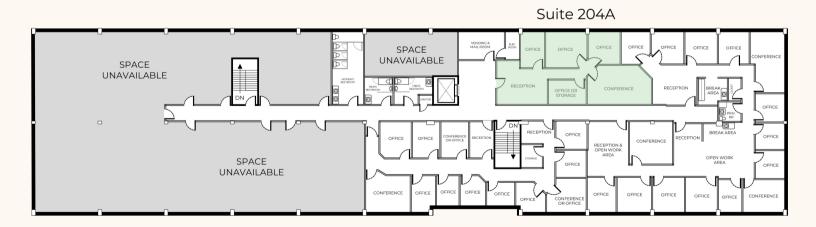

SUITE 204A | APPROX. 1,281 RSF

#### **SUITE FEATURES**

- Fully renovated space: new flooring & paint, LED light fixtures, & reworked suite layouts.
- Three windowed perimeter offices.
- Large conference room.
- Storage room & reception area.

# **SUITE OUTLINE**