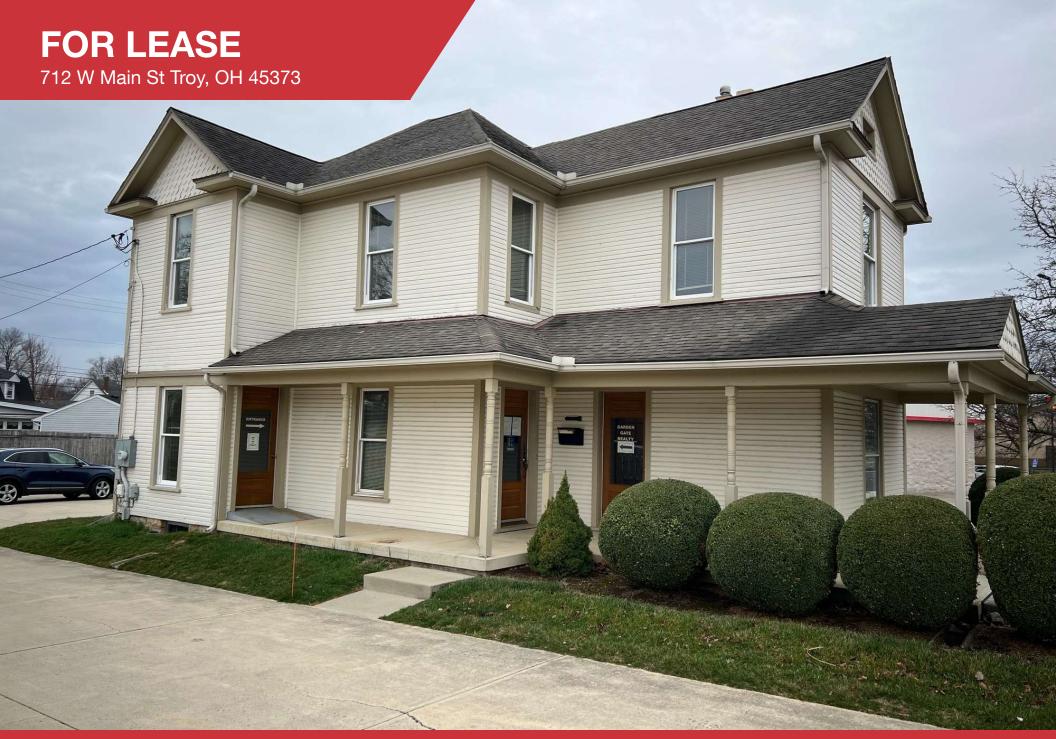

## Office | 865 SF

- 865 SF
- \$1750/Month MG
- Ample Parking
- Ideal location close to I75 and Downtown Troy
- Signage

| Demographics       | 1 Mile   | 3 Miles   | 5 Miles   |
|--------------------|----------|-----------|-----------|
| Total Population:  | 8,796    | 30,020    | 40,993    |
| Average HH Income: | \$77,319 | \$102,590 | \$108,983 |