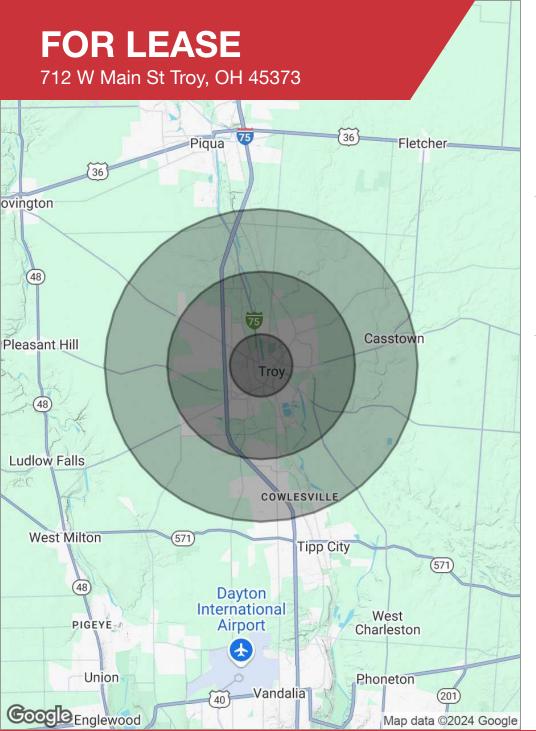

## Office | 865 SF

- 865 SF
- \$1750/Month MG
- Ample Parking
- Ideal location close to I75 and Downtown Troy
- Signage

| Demographics       | 1 Mile   | 3 Miles   | 5 Miles   |
|--------------------|----------|-----------|-----------|
| Total Population:  | 8,796    | 30,020    | 40,993    |
| Average HH Income: | \$77,319 | \$102,590 | \$108,983 |

| POPULATION                            | 1 MILE              | 3 MILES           | 5 MILES               |
|---------------------------------------|---------------------|-------------------|-----------------------|
| Total population                      | 8,796               | 30,020            | 40,993                |
| Median age                            | 39                  | 41                | 41                    |
| Median age (male)                     | 38                  | 39                | 40                    |
| Median age (Female)                   | 41                  | 42                | 42                    |
|                                       |                     |                   |                       |
| HOUSEHOLDS & INCOME                   | 1 MILE              | 3 MILES           | 5 MILES               |
| HOUSEHOLDS & INCOME  Total households | <b>1 MILE</b> 3,943 | 3 MILES<br>12,650 | <b>5 MILES</b> 16,932 |
|                                       |                     |                   |                       |
| Total households                      | 3,943               | 12,650            | 16,932                |