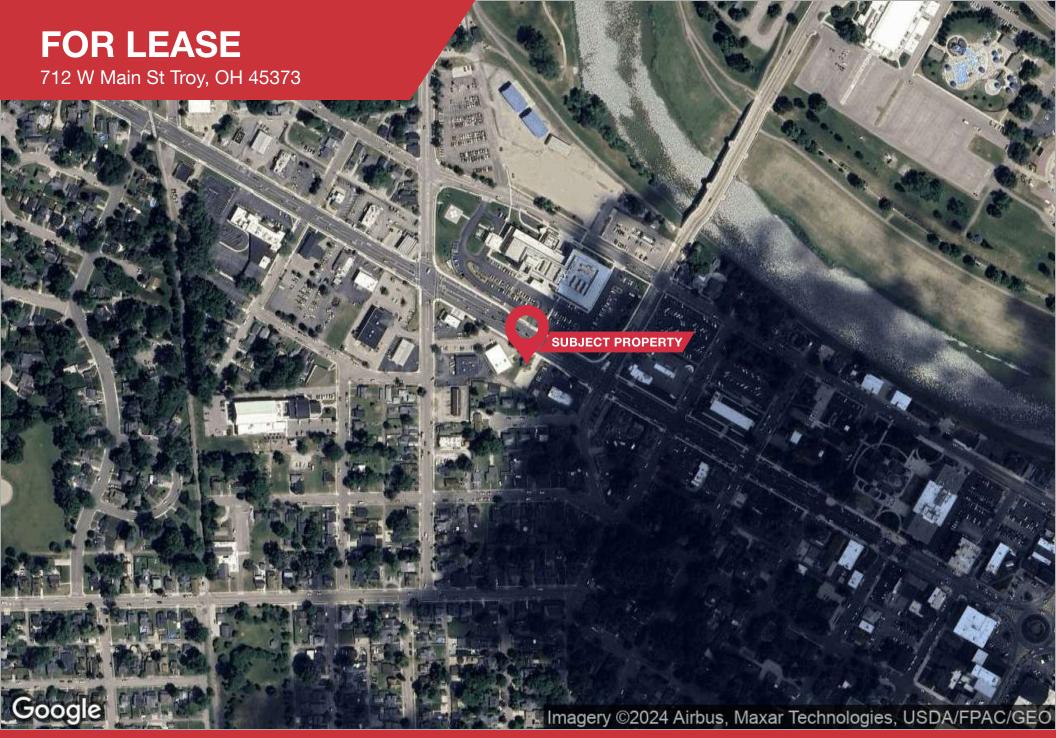

## Office | 865 SF

- 865 SF
- \$1750/Month MG
- Ample Parking
- Ideal location close to I75 and Downtown Troy
- Signage

| Demographics       | 1 Mile   | 3 Miles   | 5 Miles   |
|--------------------|----------|-----------|-----------|
| Total Population:  | 8,796    | 30,020    | 40,993    |
| Average HH Income: | \$77,319 | \$102,590 | \$108,983 |