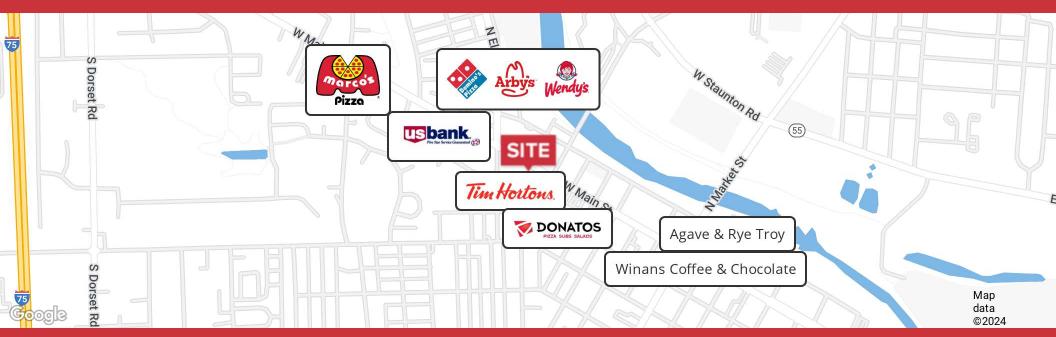

## Office | 865 SF

- 865 SF
- \$1750/Month MG
- Ample Parking
- Ideal location close to I75 and Downtown Troy
- Signage

| Demographics       | 1 Mile   | 3 Miles   | 5 Miles   |
|--------------------|----------|-----------|-----------|
| Total Population:  | 8,796    | 30,020    | 40,993    |
| Average HH Income: | \$77,319 | \$102,590 | \$108,983 |