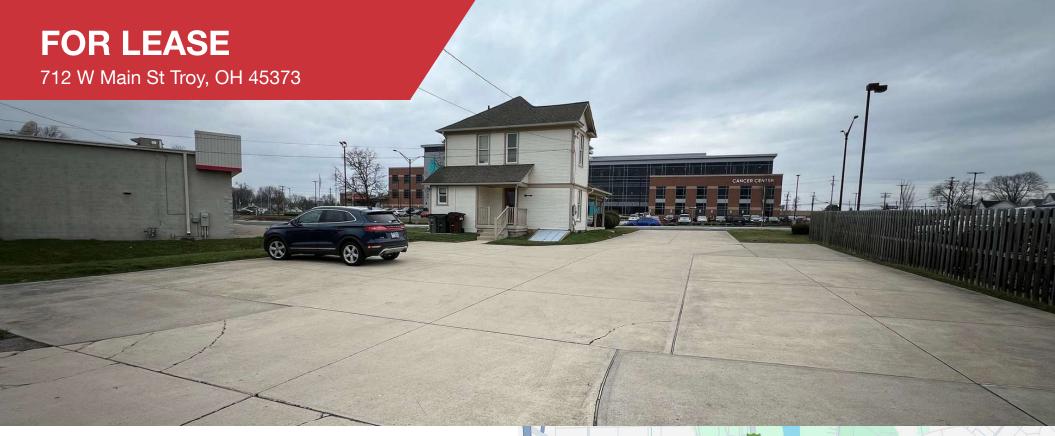

## Office | 865 SF

- 865 SF
- \$1750/Month MG
- Ample Parking
- Ideal location close to I75 and Downtown Troy
- Signage

| Demographics       | 1 Mile   | 3 Miles   | 5 Miles   |
|--------------------|----------|-----------|-----------|
| Total Population:  | 8,796    | 30,020    | 40,993    |
| Average HH Income: | \$77,319 | \$102,590 | \$108,983 |