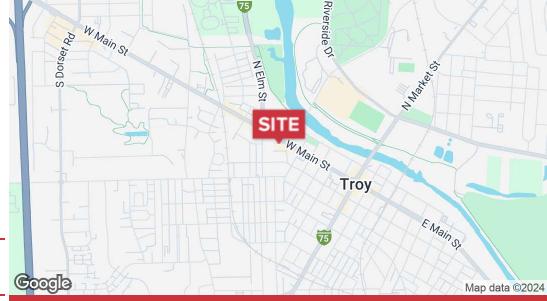

## Office | 865 SF

- 865 SF
- \$1750/Month MG
- Ample Parking
- Ideal location close to I75 and Downtown Troy
- Signage

| Demographics       | 1 Mile   | 3 Miles   | 5 Miles   |
|--------------------|----------|-----------|-----------|
| Total Population:  | 8,796    | 30,020    | 40,993    |
| Average HH Income: | \$77,319 | \$102,590 | \$108,983 |