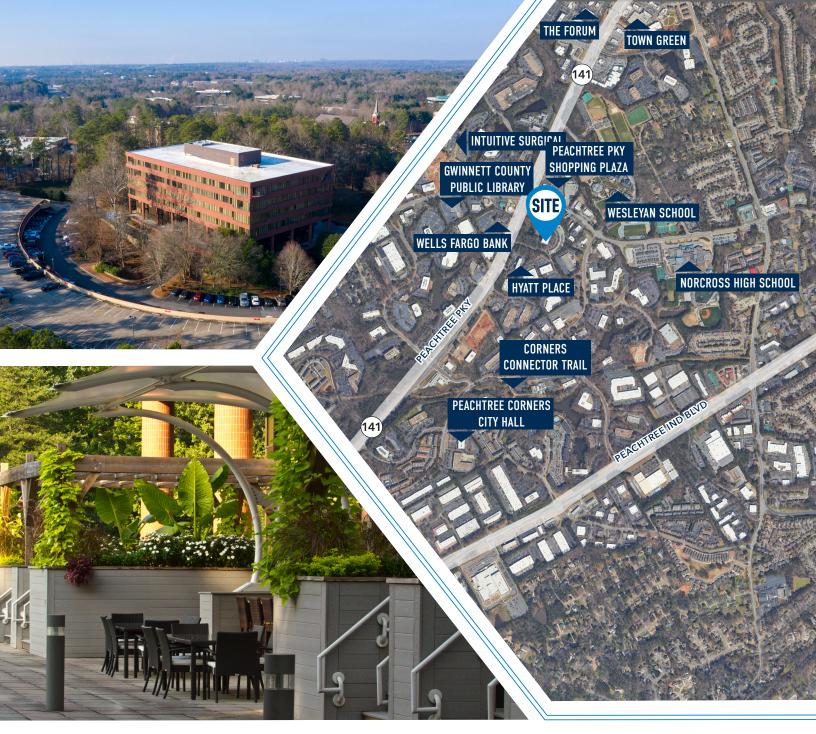

## **SUMMIT AT PEACHTREE PARKWAY**

5550 Peachtree Pky // Fourth Floor // Norcross, GA 30092

#### **AMENITIES:**

- » Newly renovated lobby and common areas
- » New conference facility
- » Fitness center with locker rooms and showers
- » Beautifully landscaped outdoor areas
- » Patio bar with grilling area and ample seating