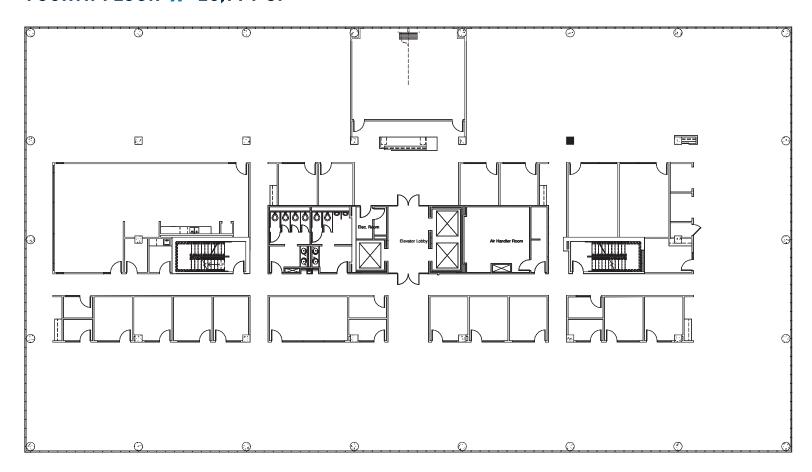

## **SUMMIT AT PEACHTREE PARKWAY**

5550 Peachtree Pky // Fourth Floor // Norcross, GA 30092





# AVAILABLE SPACE:

#### FOURTH FLOOR // 25,771 SF // \$19/SF

**OFFERING PRICE:** \$19.00 / SF **FULL FLOOR SIZE:** 25,771 SF

TERM MINIMUM: 3 YEARS AVAILABLE ON: 01/01/2024

#### HIGHLIGHTS:

- » Full floor availability
- » Like-new conditions
- » Fully furnished
- » Booth seating areas
- » Standing desks

#### **AMENITIES:**

- » Newly renovated lobby and common areas
- » New conference facility
- » Fitness center with locker rooms and showers
- » Beautifully landscaped outdoor areas
- » Patio bar with grilling area and ample seating























### FLOOR PLAN:

#### FOURTH FLOOR // 25,771 SF







#### **CONTACT:**

**Orin Whittaker** 

404.786.1618 // owhittaker@skcr.com

**Scott Martin** 

770.377.9922 // smartin@skcr.com

**Tom Parker** 

404.281.5204 // tparker@skcr.com