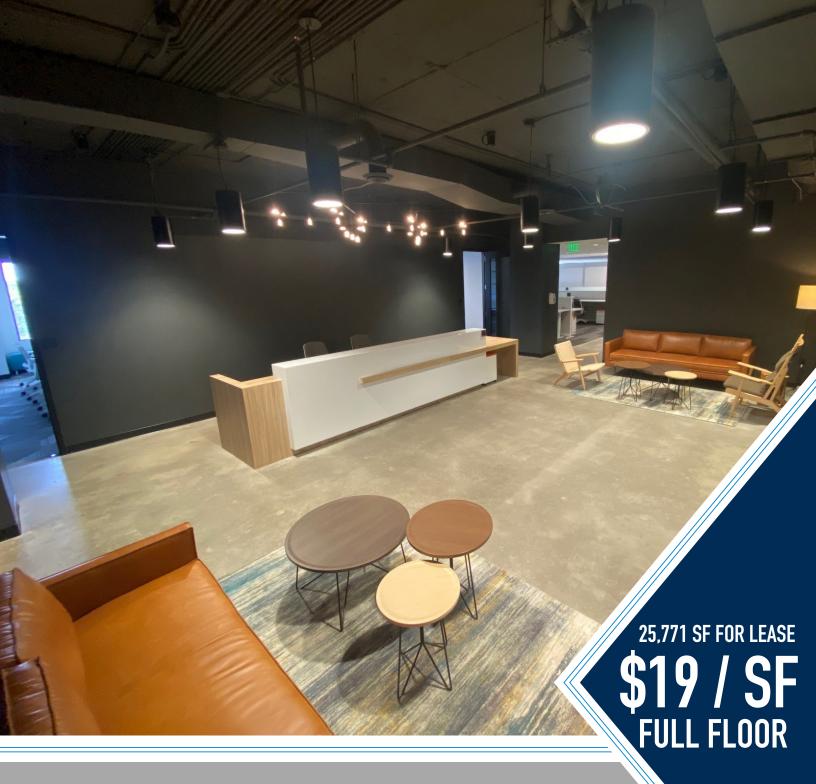

#### FOURTH FLOOR // 25,771 SF // \$19/SF

**OFFERING PRICE:** \$19.00 / SF **FULL FLOOR SIZE:** 25,771 SF

TERM MINIMUM: 3 YEARS AVAILABLE ON: 01/01/2024

#### HIGHLIGHTS:

- » Full floor availability
- » Like-new conditions
- » Fully furnished
- » Booth seating areas
- » Standing desks