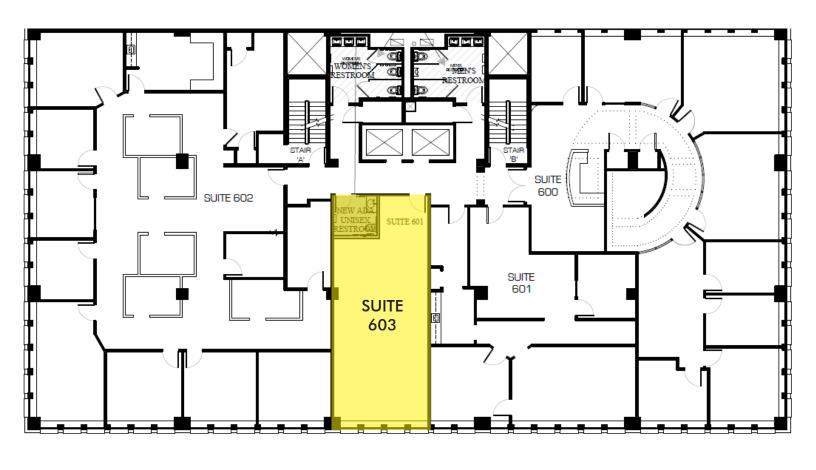

#### 855± SF CLASS A OFFICE SPACE AVAILABLE

- Class A office property centrally located to the waterfront and downtown areas
- Parking available for lease in landlord's adjacent parking garage
- Within walking distance to the US District Court, Bankruptcy Court and Cumberland County Courthouse and Portland City Hall
- Near Old Port and Financial District amenities

## Three Canal Plaza | Portland, ME

**OWNER:** Cow Plaza 1 LLC

**PROPERTY** 

MANAGEMENT: East Brown Cow Management

**LOT SIZE**: 0.556± AC

BUILDING SIZE: 65,162± SF

**AVAILABLE SPACE**: 855± SF

STORIES: Six (6)