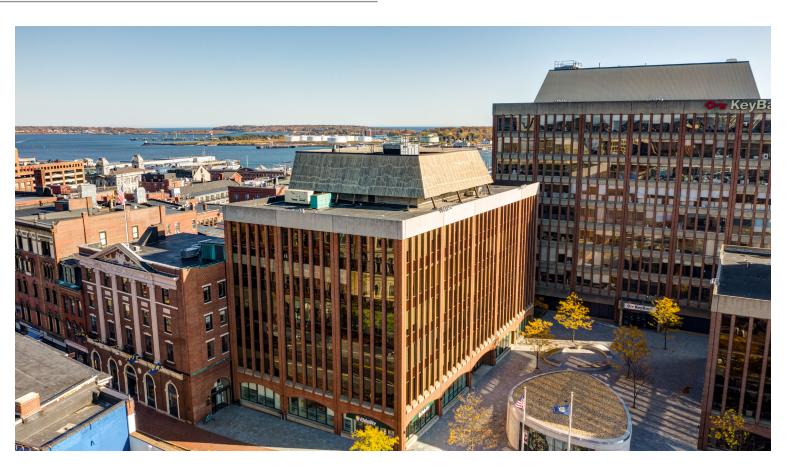

#### 855± SF CLASS A OFFICE SPACE AVAILABLE

- Class A office property centrally located to the waterfront and downtown areas
- Parking available for lease in landlord's adjacent parking garage
- Within walking distance to the US District Court, Bankruptcy Court and Cumberland County Courthouse and Portland City Hall
- Near Old Port and Financial District amenities

## Three Canal Plaza | Portland, ME

**OWNER:** Cow Plaza 1 LLC

**PROPERTY** 

MANAGEMENT: East Brown Cow Management

**LOT SIZE**: 0.556± AC

BUILDING SIZE: 65,162± SF

**AVAILABLE SPACE**: 855± SF

STORIES: Six (6)