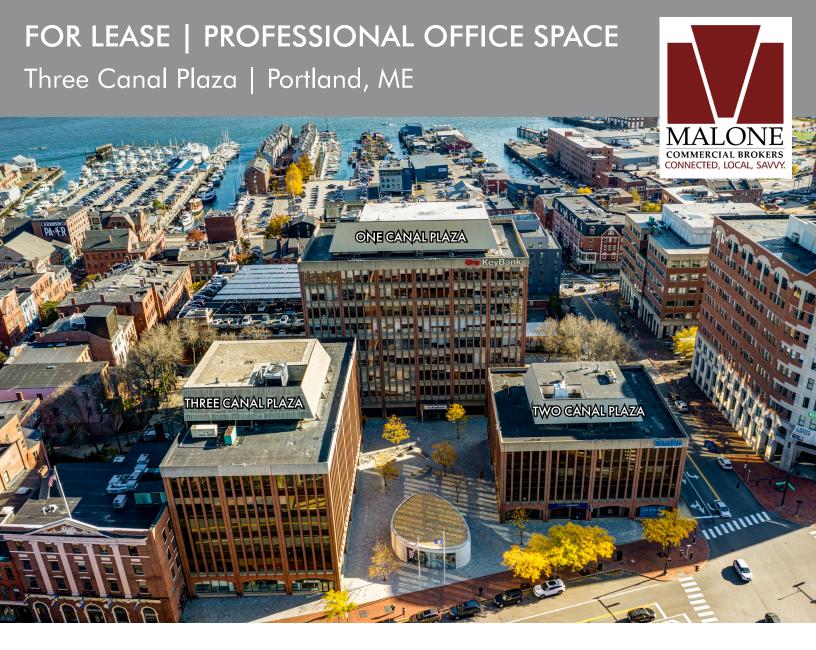

#### 855± SF CLASS A OFFICE SPACE AVAILABLE

- Class A office property centrally located to the waterfront and downtown areas
- Parking available for lease in landlord's adjacent parking garage
- Within walking distance to the US District Court, Bankruptcy Court and Cumberland County Courthouse and Portland City Hall
- Near Old Port and Financial District amenities

## Three Canal Plaza | Portland, ME

**OWNER:** Cow Plaza 1 LLC

**PROPERTY** 

MANAGEMENT: East Brown Cow Management

**LOT SIZE**: 0.556± AC

BUILDING SIZE: 65,162± SF

**AVAILABLE SPACE**: 855± SF

STORIES: Six (6)