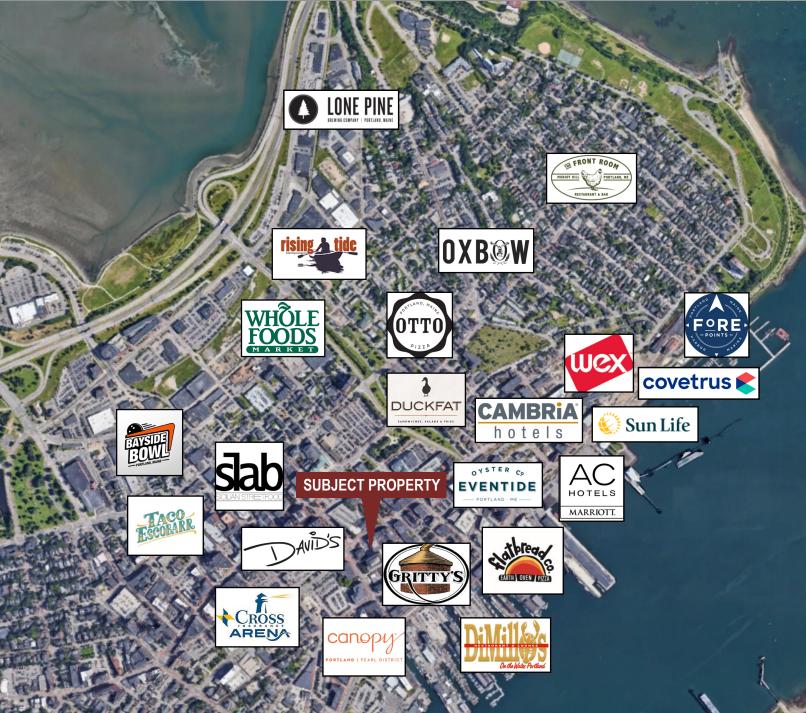

#### 855± SF CLASS A OFFICE SPACE AVAILABLE

- Class A office property centrally located to the waterfront and downtown areas
- Parking available for lease in landlord's adjacent parking garage
- Within walking distance to the US District Court, Bankruptcy Court and Cumberland County Courthouse and Portland City Hall
- Near Old Port and Financial District amenities