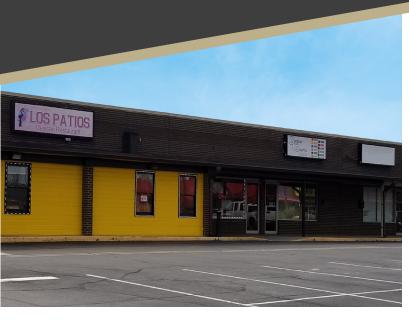

## SITE PLAN

50-190 Old Farm Road

| Suite | Tenant               | Sq Ft |
|-------|----------------------|-------|
| 50-80 | La Patios Restaurant | 4,800 |
| 90    | Attorney's Office    | 1,200 |
| 94-96 | Available            | 2,400 |
| 100   | Happy Dragon         | 2,400 |
| 110   | Available            | 1,200 |