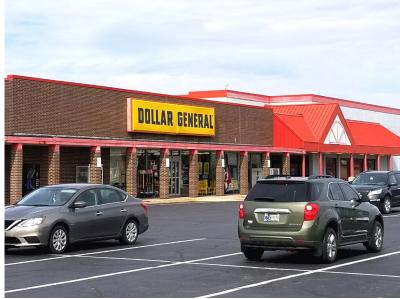

170-190 Old Farm Road

| Suite | Tenant                       | Sq Ft  |
|-------|------------------------------|--------|
| 170   | Available                    | 6,960  |
| 180   | Dollar General               | 11,575 |
| 190   | Traders Bucks<br>Flea Market | 33,118 |