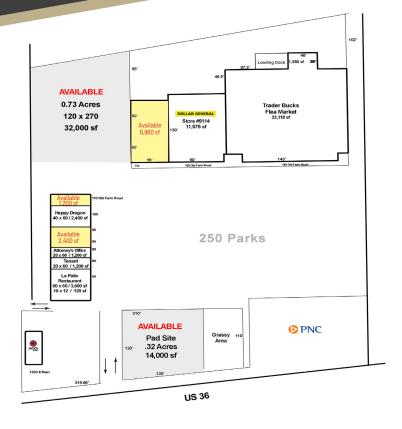

## SITE PLAN

50-190 Old Farm Road

| Suite | Tenant               | Sq Ft |
|-------|----------------------|-------|
| 50-80 | La Patios Restaurant | 4,800 |
| 90    | Attorney's Office    | 1,200 |
| 94-96 | Available            | 2,400 |
| 100   | Happy Dragon         | 2,400 |
| 110   | Available            | 1,200 |

170-190 Old Farm Road

| Suite | Tenant                       | Sq Ft  |
|-------|------------------------------|--------|
| 170   | Available                    | 6,960  |
| 180   | Dollar General               | 11,575 |
| 190   | Traders Bucks<br>Flea Market | 33,118 |