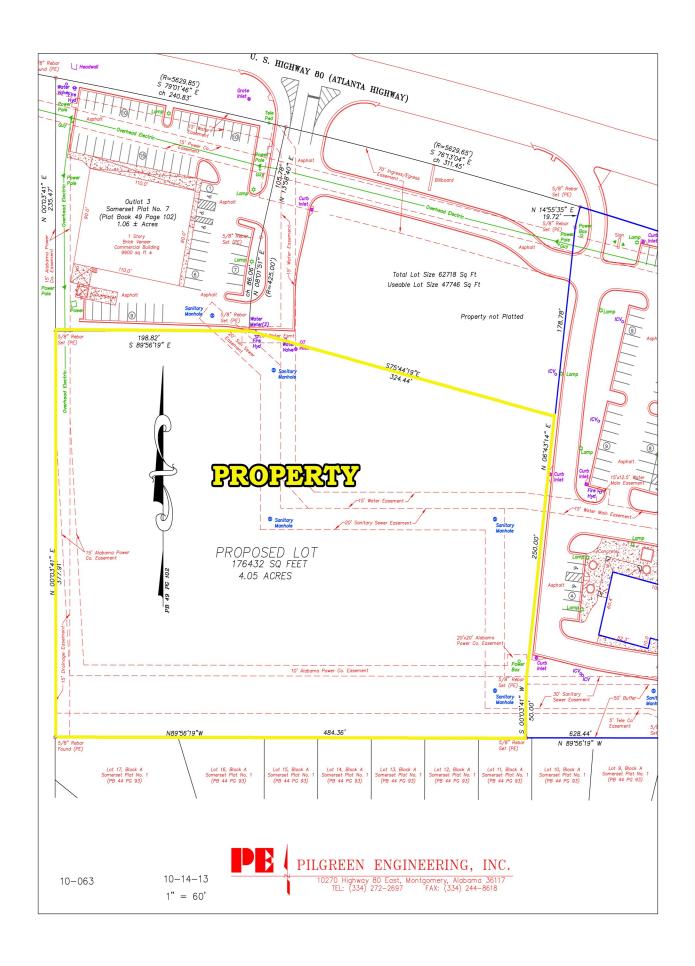

## COMMERCIAL REAL ESTATE

• Sales Price: \$395,000.00

• Zoning: PUD/Commercial

• Best Use: Retail, Church, Assisted

Living, Office

Visibility: Excellent Possession: Immediate Type of Listing: Exclusive

± 4.05 acres located just off U.S. Highway 80 (Atlanta Highway) adjacent to Somerset Shopping Center. Great location for church, assisted living, retail or office. Contact John Stanley, CCIM, for more information at (334) 271-2475.