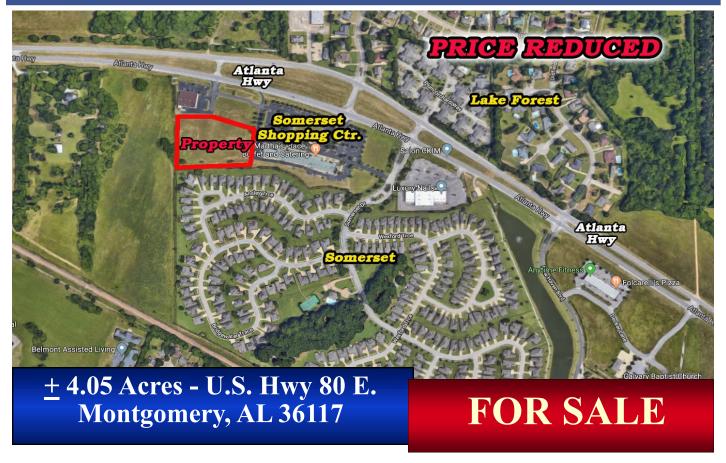

## COMMERCIAL REAL ESTATE

• Sales Price: \$395,000.00

• Zoning: PUD/Commercial

• Best Use: Retail, Church, Assisted

Living, Office

Visibility: Excellent Possession: Immediate Type of Listing: Exclusive

± 4.05 acres located just off U.S. Highway 80 (Atlanta Highway) adjacent to Somerset Shopping Center. Great location for church, assisted living, retail or office. Contact John Stanley, CCIM, for more information at (334) 271-2475.