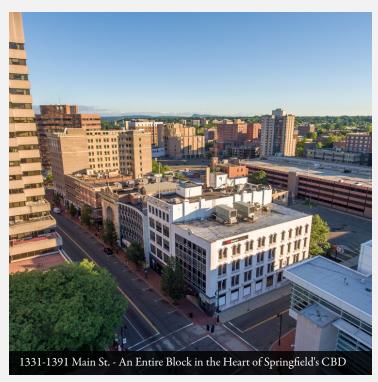

#### **PROPERTY OVERVIEW**

1331-1391 Main Street is a multi-building Main Street block in the heart of Springfield's CBD adjacent to the Mass Mutual Center and one block from MGM Springfield's new \$950 million resort casino. Multiple office and street retail opportunities ranging in size from 250 sf to 25,000 sf.

### **Additional Photos**

Presented By:

**Kevin Jennings** 

413.731.7770

kevin@jennings-re.com

73 Chestnut Street Springfield, MA 01103

1319-1391 Main Street Springfield, MA 01103

### Additional Photos -

Presented By:

**Kevin Jennings** 

413.731.7770

kevin@jennings-re.com

73 Chestnut Street Springfield, MA 01103

1319-1391 Main Street Springfield, MA 01103

Site Plan —