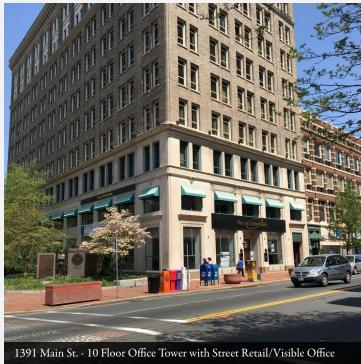

#### **PROPERTY OVERVIEW**

1331-1391 Main Street is a multi-building Main Street block in the heart of Springfield's CBD adjacent to the Mass Mutual Center and one block from MGM Springfield's new \$950 million resort casino. Multiple office and street retail opportunities ranging in size from 250 sf to 25,000 sf.

### **Additional Photos**

Presented By:

**Kevin Jennings** 

413.731.7770

kevin@jennings-re.com

73 Chestnut Street Springfield, MA 01103

1319-1391 Main Street Springfield, MA 01103

### Additional Photos -

Presented By:

**Kevin Jennings** 

413.731.7770

kevin@jennings-re.com

73 Chestnut Street Springfield, MA 01103

1319-1391 Main Street Springfield, MA 01103

Site Plan —