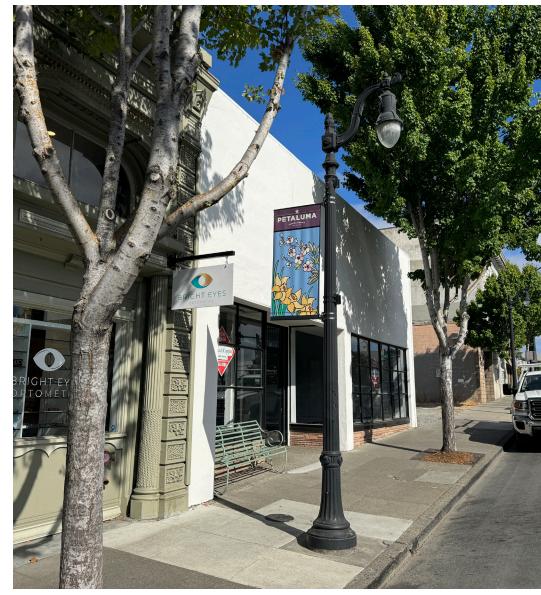

#### **DESCRIPTION OF PROPERTY**

This stand-alone, single-tenant building boasts a thoughtfully configured layout, featuring an expansive open retail area, a convenient back storage section, a small yet functional second floor office/storage area, with the added convenience of two private restrooms, one located in the back storage area and another one on the second floor. This unique property offers a remarkable signage opportunity plus prominent showcase storefront windows, resulting in excellent visibility and a distinctive brand presence along Petaluma's prominent "main" street.

#### **DESCRIPTION OF AREA**

Enjoy the benefits of a thriving pedestrian-oriented Downtown in this incredible location. The Downtown district is the heart of Petaluma. Centered around the Petaluma River, the Downtown area offers a mix of retail, residential, restaurants, and office uses. Special legendary Butter and Eggs Days Parade, Antique Fairs, Art & Garden Faire, Jazz Festivals, A Taste of Petaluma, Santa & Mrs. Claus Riverboat arrival, holiday events and more make this truly a unique location. Easily accessible to Highway 101.