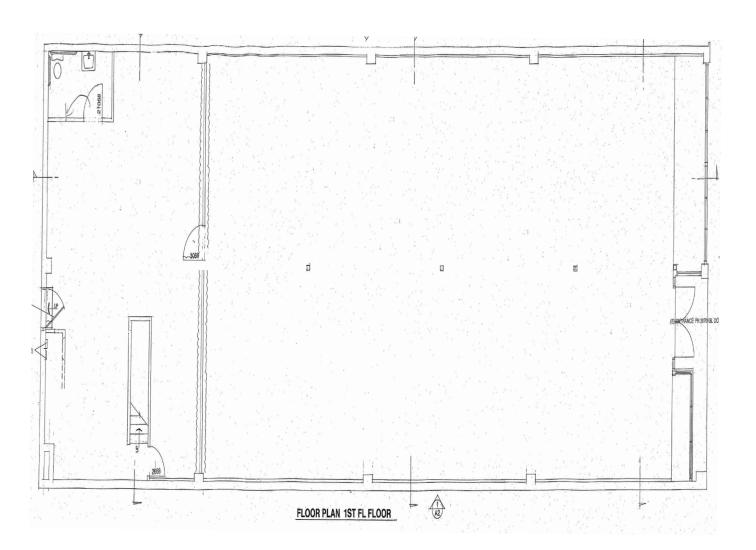

#### **DESCRIPTION OF PROPERTY**

This stand-alone, single-tenant building boasts a thoughtfully configured layout, featuring an expansive open retail area, a convenient back storage section, a small yet functional second floor office/storage area, with the added convenience of two private restrooms, one located in the back storage area and another one on the second floor. This unique property offers a remarkable signage opportunity plus prominent showcase storefront windows, resulting in excellent visibility and a distinctive brand presence along Petaluma's prominent "main" street.