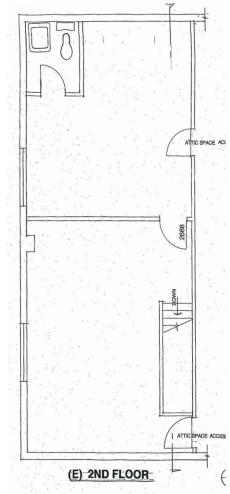

#### **DESCRIPTION OF PROPERTY**

This stand-alone, single-tenant building boasts a thoughtfully configured layout, featuring an expansive open retail area, a convenient back storage section, a small yet functional second floor office/storage area, with the added convenience of two private restrooms, one located in the back storage area and another one on the second floor. This unique property offers a remarkable signage opportunity plus prominent showcase storefront windows, resulting in excellent visibility and a distinctive brand presence along Petaluma's prominent "main" street.