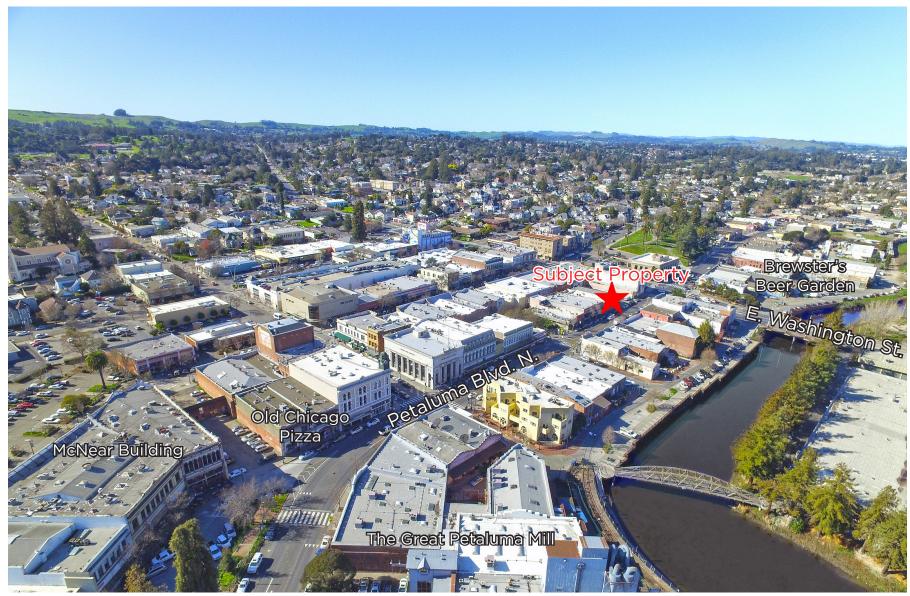

#### **DESCRIPTION OF AREA**

Enjoy the benefits of a thriving pedestrian-oriented Downtown in this incredible location. The Downtown district is the heart of Petaluma. Centered around the Petaluma River, the Downtown area offers a mix of retail, residential, restaurants, and office uses. Special legendary Butter and Eggs Days Parade, Antique Fairs, Art & Garden Faire, Jazz Festivals, A Taste of Petaluma, Santa & Mrs. Claus Riverboat arrival, holiday events and more make this truly a unique location. Easily accessible to Highway 101.