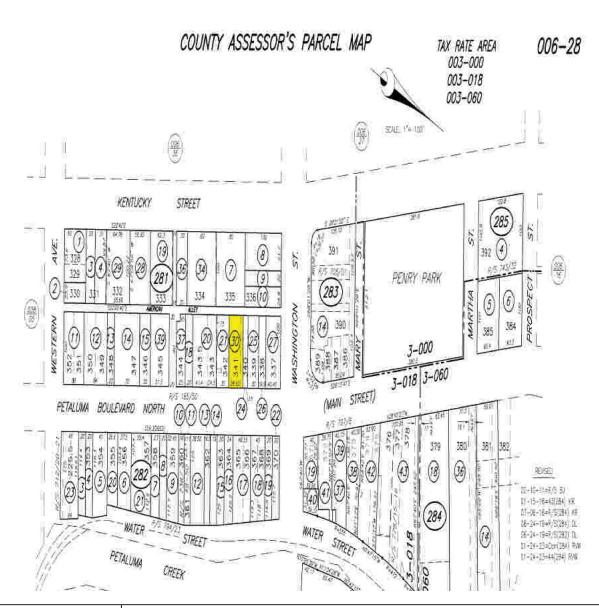

# PROPERTY INFORMATION

159 PETALUMA BLVD N PETALUMA, CA

DOWNTOWN PETALUMA RETAIL FOR SALE OR LEASE

PRESENTED BY:

SARA WANN, PARTNER LIC # 01437146 (707) 664-1400, EXT 308 SWANN@KEEGANCOPPIN.COM