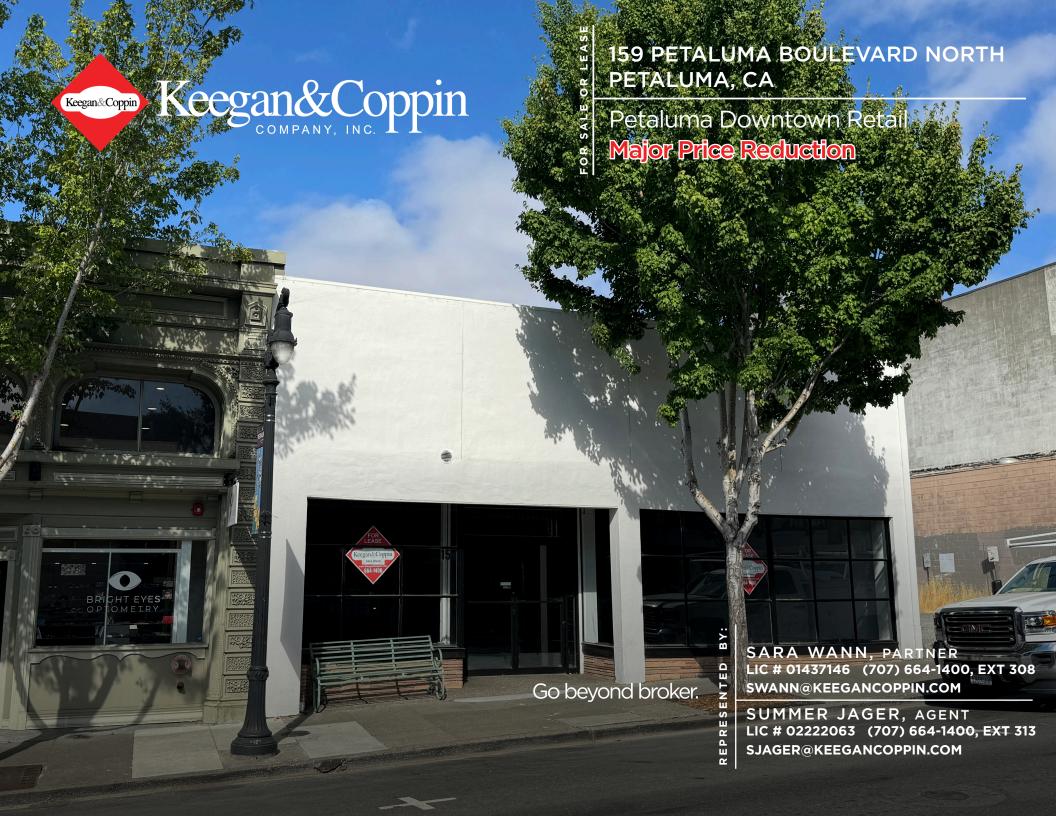

#### 159 PETALUMA BLVD N PETALUMA, CA

DOWNTOWN PETALUMA RETAIL FOR SALE OR LEASE

- Location, Location!
- Core of Downtown Petaluma
- Healthy Foot Traffic
- Free-Standing, Single-Tenant Building
- Freshly Painted Interior and Exterior
- Brand New HVAC

Excellent opportunity to own a piece of Petaluma History. This unique property is part of the fabric that makes up Petaluma's vibrant downtown. With its historic buildings and storied past, Petaluma's downtown is home to an array of award-winning restaurants, creative boutiques, entertainment, and more. 159 Petaluma Blvd offers an owner/user or tenant the opportunity to showcase their business while becoming a part of the rich downtown community.

#### **DESCRIPTION OF PROPERTY**

This stand-alone, single-tenant building boasts a thoughtfully configured layout, featuring an expansive open retail area, a convenient back storage section, a small yet functional second floor office/storage area, with the added convenience of two private restrooms, one located in the back storage area and another one on the second floor. This unique property offers a remarkable signage opportunity plus prominent showcase storefront windows, resulting in excellent visibility and a distinctive brand presence along Petaluma's prominent "main" street.