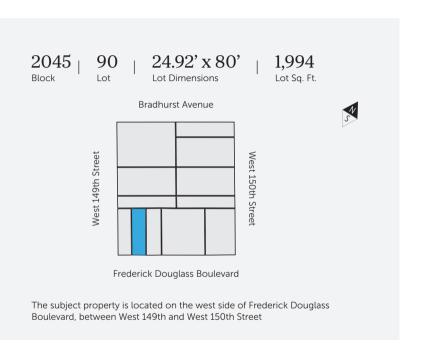

25' x 80' Vacant Lot with Approved Plans | Central Harlem | FOR SALE

| Block / Lot                              | 2045 / 90    |
|------------------------------------------|--------------|
| Lot Dimensions                           | 24.92' x 80' |
| Lot SF                                   | 1,994        |
| Zoning                                   | R7-2 / C1-4  |
| FAR                                      | 4.00         |
| Buildable Area (as-of-right) SF          | 7,974        |
| Buildable Area (w/Community Facility) SF | 12,955       |
| Buildable Area (per Approved Plans) SF   | 12,775       |
| Tax Class                                | 4            |
| Assessment (24/25)                       | 181,350      |
| Real Estate Taxes (24/25)                | 19,208       |
|                                          |              |