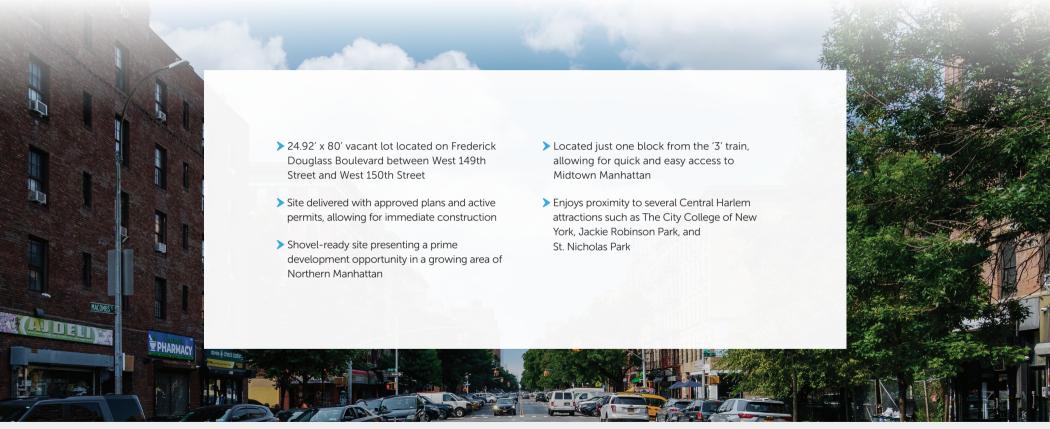

25' x 80' Vacant Lot with Approved Plans | Central Harlem | FOR SALE

| Block / Lot                              | 2045 / 90    |
|------------------------------------------|--------------|
| Lot Dimensions                           | 24.92' x 80' |
| Lot SF                                   | 1,994        |
| Zoning                                   | R7-2 / C1-4  |
| FAR                                      | 4.00         |
| Buildable Area (as-of-right) SF          | 7,974        |
| Buildable Area (w/Community Facility) SF | 12,955       |
| Buildable Area (per Approved Plans) SF   | 12,775       |
| Tax Class                                | 4            |
| Assessment (24/25)                       | 181,350      |
| Real Estate Taxes (24/25)                | 19,208       |
|                                          |              |