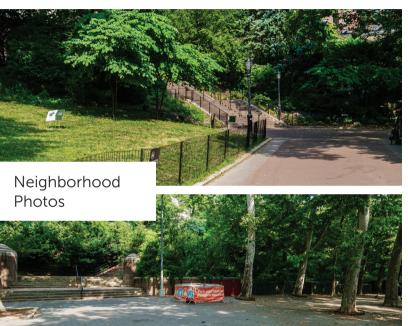

25' x 80' Vacant Lot with Approved Plans | Central Harlem | FOR SALE

| Block / Lot                              | 2045 / 90    |
|------------------------------------------|--------------|
| Lot Dimensions                           | 24.92' x 80' |
| Lot SF                                   | 1,994        |
| Zoning                                   | R7-2 / C1-4  |
| FAR                                      | 4.00         |
| Buildable Area (as-of-right) SF          | 7,974        |
| Buildable Area (w/Community Facility) SF | 12,955       |
| Buildable Area (per Approved Plans) SF   | 12,775       |
| Tax Class                                | 4            |
| Assessment (24/25)                       | 181,350      |
| Real Estate Taxes (24/25)                | 19,208       |
|                                          |              |