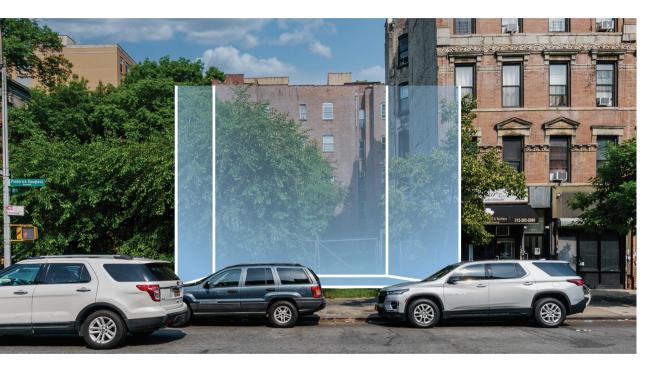

25' x 80' Vacant Lot with Approved Plans | Central Harlem | FOR SALE

| Block / Lot                              | 2045 / 90    |
|------------------------------------------|--------------|
| Lot Dimensions                           | 24.92' x 80' |
| Lot SF                                   | 1,994        |
| Zoning                                   | R7-2 / C1-4  |
| FAR                                      | 4.00         |
| Buildable Area (as-of-right) SF          | 7,974        |
| Buildable Area (w/Community Facility) SF | 12,955       |
| Buildable Area (per Approved Plans) SF   | 12,775       |
| Tax Class                                | 4            |
| Assessment (24/25)                       | 181,350      |
| Real Estate Taxes (24/25)                | 19,208       |
|                                          |              |