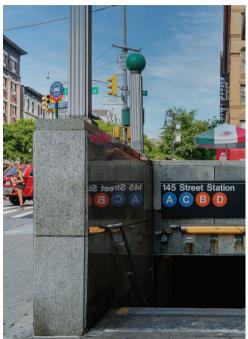

25' x 80' Vacant Lot with Approved Plans | Central Harlem | FOR SALE

| Block / Lot                              | 2045 / 90    |
|------------------------------------------|--------------|
| Lot Dimensions                           | 24.92' x 80' |
| Lot SF                                   | 1,994        |
| Zoning                                   | R7-2 / C1-4  |
| FAR                                      | 4.00         |
| Buildable Area (as-of-right) SF          | 7,974        |
| Buildable Area (w/Community Facility) SF | 12,955       |
| Buildable Area (per Approved Plans) SF   | 12,775       |
| Tax Class                                | 4            |
| Assessment (24/25)                       | 181,350      |
| Real Estate Taxes (24/25)                | 19,208       |
|                                          |              |