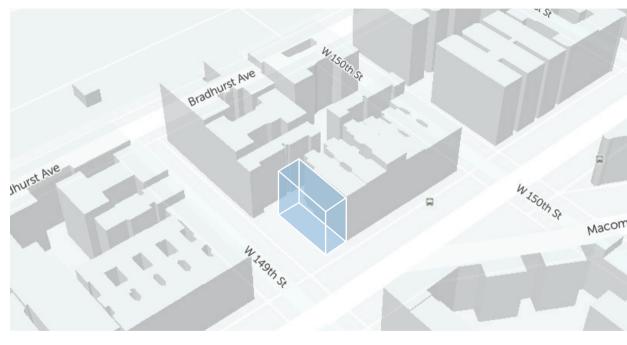

25' x 80' Vacant Lot with Approved Plans | Central Harlem | FOR SALE

| Block / Lot                              | 2045 / 90    |
|------------------------------------------|--------------|
| Lot Dimensions                           | 24.92' x 80' |
| Lot SF                                   | 1,994        |
| Zoning                                   | R7-2 / C1-4  |
| FAR                                      | 4.00         |
| Buildable Area (as-of-right) SF          | 7,974        |
| Buildable Area (w/Community Facility) SF | 12,955       |
| Buildable Area (per Approved Plans) SF   | 12,775       |
| Tax Class                                | 4            |
| Assessment (24/25)                       | 181,350      |
| Real Estate Taxes (24/25)                | 19,208       |
|                                          |              |