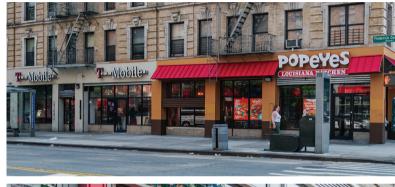

25' x 80' Vacant Lot with Approved Plans | Central Harlem | FOR SALE

| Block / Lot                              | 2045 / 90    |
|------------------------------------------|--------------|
| Lot Dimensions                           | 24.92' x 80' |
| Lot SF                                   | 1,994        |
| Zoning                                   | R7-2 / C1-4  |
| FAR                                      | 4.00         |
| Buildable Area (as-of-right) SF          | 7,974        |
| Buildable Area (w/Community Facility) SF | 12,955       |
| Buildable Area (per Approved Plans) SF   | 12,775       |
| Tax Class                                | 4            |
| Assessment (24/25)                       | 181,350      |
| Real Estate Taxes (24/25)                | 19,208       |
|                                          |              |