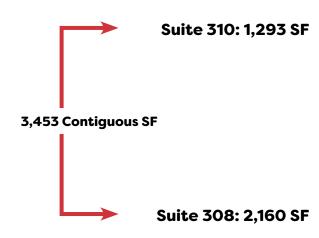

### Medical Office Campus For Lease in Langhorne, PA

3,264 Contiguous SF

Franciscan Medical Building
1205 Langhorne Newtown Road

#### Franciscan Medical Building

1205 Langhorne Newtown Road Langhorne, PA 19047

| Suite | Size (SF) | Contiguous |
|-------|-----------|------------|
| 104   | 1,488     | 7 700      |
| 106   | 1,834     | 3,322      |
| 207   | 1,484     |            |
| 215A  | 2,002     |            |
| 308   | 2,160     | 7 157      |
| 310   | 1,293     | 3,453      |
| 307   | 1,482     | 7.064      |
| 309   | 1,782     | 3,264      |
| 402   | 1,745     |            |
| 403   | 873       | 3,491      |
| 404   | 875       |            |
| 401   | 1,523     |            |
| 405   | 2,100     | 4,737      |
| 407A  | 1,114     |            |
|       |           | ·          |