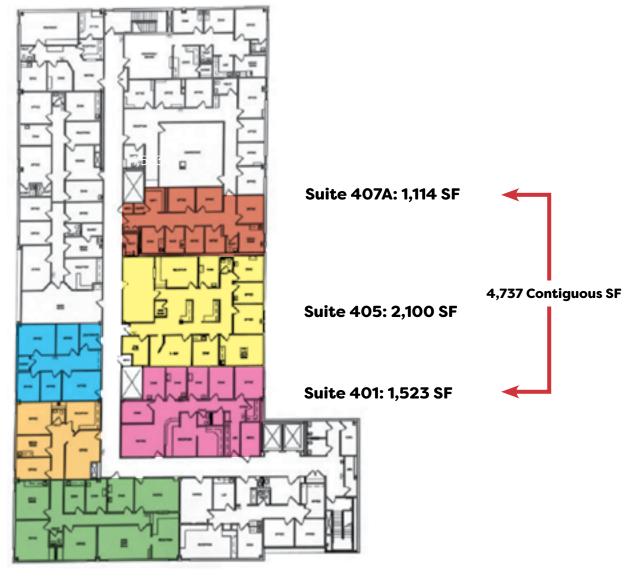

### Medical Office Campus For Lease in Langhorne, PA

Franciscan Medical Building
1205 Langhorne Newtown Road

**Fourth Floor** 

#### Franciscan Medical Building

1205 Langhorne Newtown Road Langhorne, PA 19047

| Suite | Size (SF) | Contiguous |
|-------|-----------|------------|
| 104   | 1,488     | 7 700      |
| 106   | 1,834     | 3,322      |
| 207   | 1,484     |            |
| 215A  | 2,002     |            |
| 308   | 2,160     | 7 157      |
| 310   | 1,293     | 3,453      |
| 307   | 1,482     | 7.064      |
| 309   | 1,782     | 3,264      |
| 402   | 1,745     |            |
| 403   | 873       | 3,491      |
| 404   | 875       |            |
| 401   | 1,523     |            |
| 405   | 2,100     | 4,737      |
| 407A  | 1,114     |            |
|       |           | ·          |