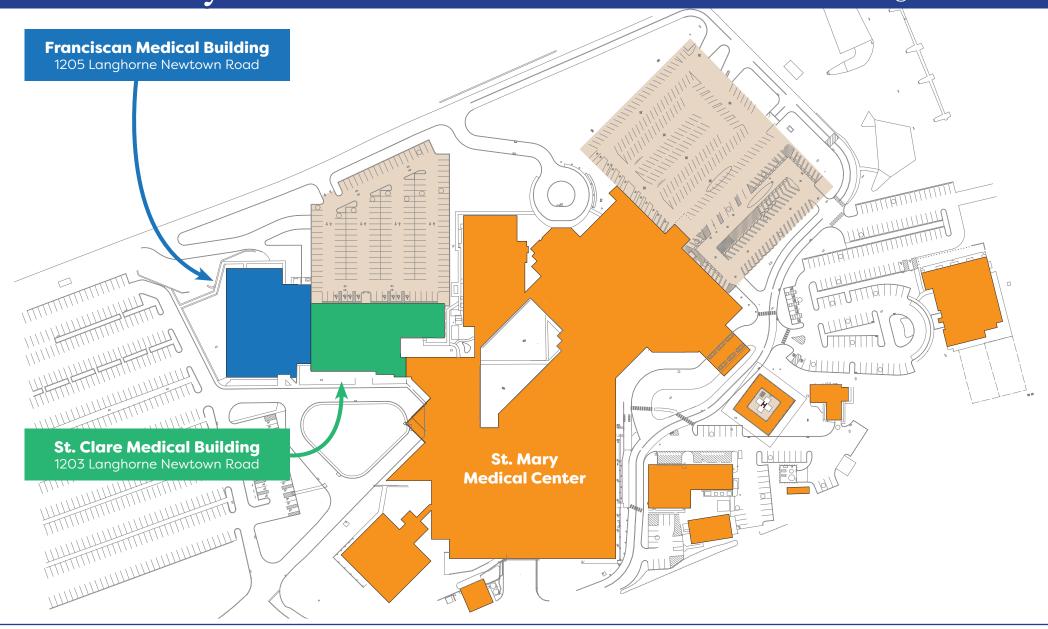

#### Franciscan Medical Building

1205 Langhorne Newtown Road Langhorne, PA 19047

| Suite | Size (SF) | Contiguous |
|-------|-----------|------------|
| 104   | 1,488     | 7 700      |
| 106   | 1,834     | 3,322      |
| 207   | 1,484     |            |
| 215A  | 2,002     |            |
| 308   | 2,160     | 7 157      |
| 310   | 1,293     | 3,453      |
| 307   | 1,482     | 7.064      |
| 309   | 1,782     | 3,264      |
| 402   | 1,745     |            |
| 403   | 873       | 3,491      |
| 404   | 875       |            |
| 401   | 1,523     |            |
| 405   | 2,100     | 4,737      |
| 407A  | 1,114     |            |
|       |           | ·          |

#### St. Clare Medical Building

1203 Langhorne Newtown Road Langhorne, PA 19047

| Suite | Size (SF) |
|-------|-----------|
| 125   | 5,421     |
| 138   | 4,607     |
| 234   | 2,561     |