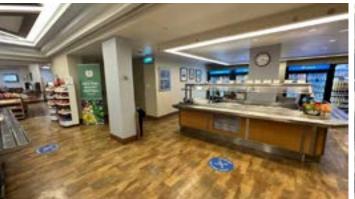

#### **Property Highlights:**

- Premiere on campus "Class A" medical office space
- Suites available between 873 to 5,421 square feet.
- On-site building maintenance and property management
- Two food service facilities on campus; the main cafeteria and bistro located on the first floor of the main hospital
- Full-service pharmacy on the first floor of the main hospital
- Public transit available at the entrance of the hospital
- Abundant on-site parking, including a covered four-story parking garage
- Upgrades to medical office building common areas and parking garage are in process