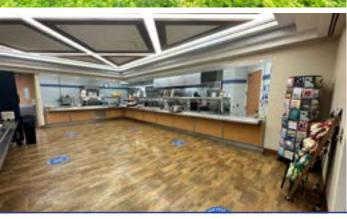

#### **Property Highlights:**

- Premiere on campus "Class A" medical office space
- Suites available between 873 to 5,421 square feet.
- On-site building maintenance and property management
- Two food service facilities on campus; the main cafeteria and bistro located on the first floor of the main hospital
- Full-service pharmacy on the first floor of the main hospital
- Public transit available at the entrance of the hospital
- Abundant on-site parking, including a covered four-story parking garage
- Upgrades to medical office building common areas and parking garage are in process