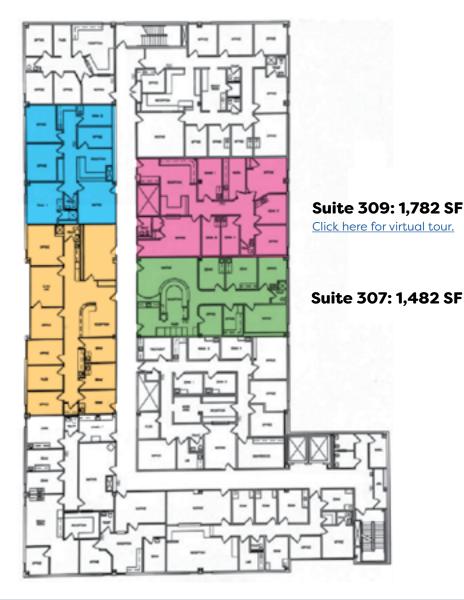

### Medical Office Campus For Lease in Langhorne, PA

3,264 Contiguous SF

Franciscan Medical Building
1205 Langhorne Newtown Road

#### Franciscan Medical Building

1205 Langhorne Newtown Road Langhorne, PA 19047

| Suite | Size (SF) | Contiguous |
|-------|-----------|------------|
| 104   | 1,488     | 7 700      |
| 106   | 1,834     | 3,322      |
| 207   | 1,484     |            |
| 215A  | 2,002     |            |
| 308   | 2,160     | 7 157      |
| 310   | 1,293     | 3,453      |
| 307   | 1,482     | 7.064      |
| 309   | 1,782     | 3,264      |
| 402   | 1,745     |            |
| 403   | 873       | 3,491      |
| 404   | 875       |            |
| 401   | 1,523     |            |
| 405   | 2,100     | 4,737      |
| 407A  | 1,114     |            |
|       |           | ·          |