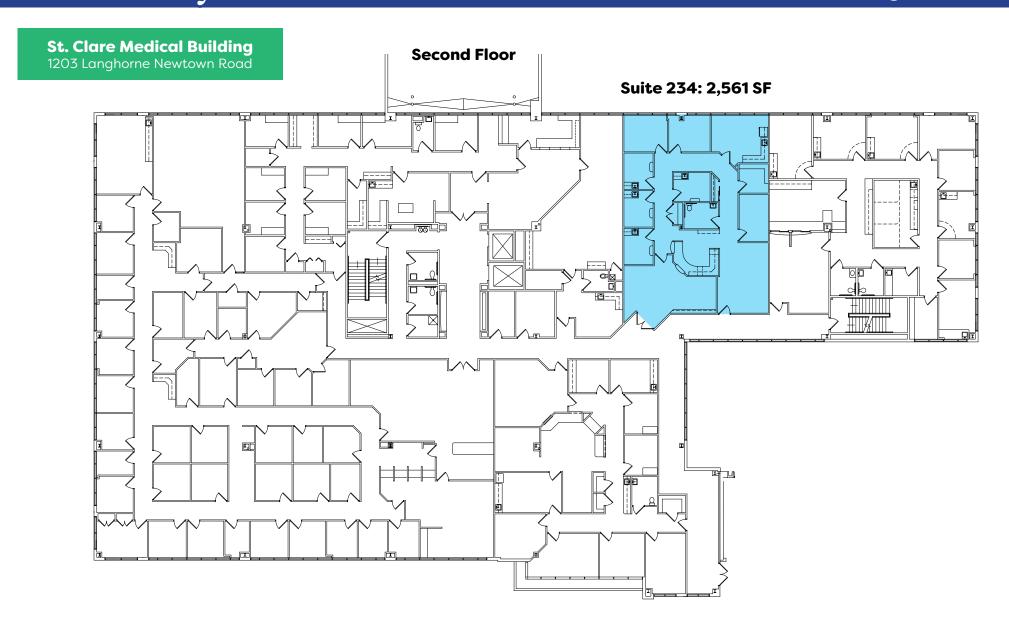

#### St. Clare Medical Building

1203 Langhorne Newtown Road Langhorne, PA 19047

| Suite | Size (SF) |
|-------|-----------|
| 125   | 5,421     |
| 138   | 4,607     |
| 234   | 2,561     |