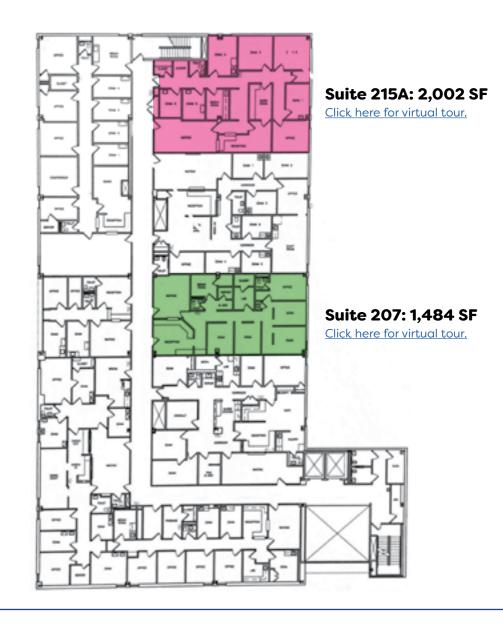

### Medical Office Campus For Lease in Langhorne, PA

Franciscan Medical Building
1205 Langhorne Newtown Road

**Second Floor** 

#### Franciscan Medical Building

1205 Langhorne Newtown Road Langhorne, PA 19047

| Suite | Size (SF) | Contiguous |
|-------|-----------|------------|
| 104   | 1,488     | 7 700      |
| 106   | 1,834     | 3,322      |
| 207   | 1,484     |            |
| 215A  | 2,002     |            |
| 308   | 2,160     | 7 157      |
| 310   | 1,293     | 3,453      |
| 307   | 1,482     | 7.064      |
| 309   | 1,782     | 3,264      |
| 402   | 1,745     |            |
| 403   | 873       | 3,491      |
| 404   | 875       |            |
| 401   | 1,523     |            |
| 405   | 2,100     | 4,737      |
| 407A  | 1,114     |            |
|       |           | ·          |