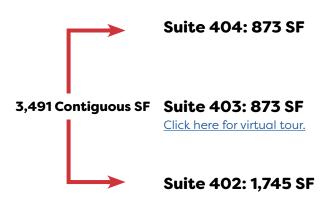

### Medical Office Campus For Lease in Langhorne, PA

Franciscan Medical Building
1205 Langhorne Newtown Road

**Fourth Floor** 

#### Franciscan Medical Building

1205 Langhorne Newtown Road Langhorne, PA 19047

| Suite | Size (SF) | Contiguous |
|-------|-----------|------------|
| 104   | 1,488     | 7 700      |
| 106   | 1,834     | 3,322      |
| 207   | 1,484     |            |
| 215A  | 2,002     |            |
| 308   | 2,160     | 7 157      |
| 310   | 1,293     | 3,453      |
| 307   | 1,482     | 7.064      |
| 309   | 1,782     | 3,264      |
| 402   | 1,745     |            |
| 403   | 873       | 3,491      |
| 404   | 875       |            |
| 401   | 1,523     |            |
| 405   | 2,100     | 4,737      |
| 407A  | 1,114     |            |
|       |           | ·          |