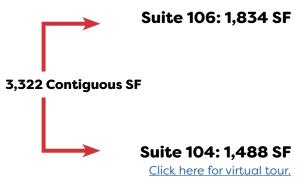

#### Franciscan Medical Building

1205 Langhorne Newtown Road Langhorne, PA 19047

| Suite | Size (SF) | Contiguous |
|-------|-----------|------------|
| 104   | 1,488     | 7 700      |
| 106   | 1,834     | 3,322      |
| 207   | 1,484     |            |
| 215A  | 2,002     |            |
| 308   | 2,160     | 7 157      |
| 310   | 1,293     | 3,453      |
| 307   | 1,482     | 7.064      |
| 309   | 1,782     | 3,264      |
| 402   | 1,745     |            |
| 403   | 873       | 3,491      |
| 404   | 875       |            |
| 401   | 1,523     |            |
| 405   | 2,100     | 4,737      |
| 407A  | 1,114     |            |
|       |           | ·          |

Contiguous Space

Scan here to start your virtual tour.