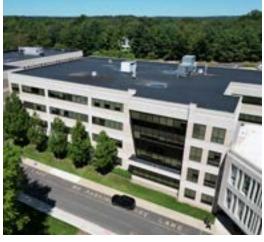

Medical Office Campus For Lease in Langhorne, PA

### 1203 & 1205 Langhorne Newtown Road, Langhorne, PA 19047

#### **Property Highlights:**

- Premiere on campus "Class A" medical office space
- Suites available between 873 to 5,421 square feet.
- On-site building maintenance and property management
- Two food service facilities on campus; the main cafeteria and bistro located on the first floor of the main hospital
- Full-service pharmacy on the first floor of the main hospital
- Public transit available at the entrance of the hospital
- Abundant on-site parking, including a covered four-story parking garage
- Upgrades to medical office building common areas and parking garage are in process