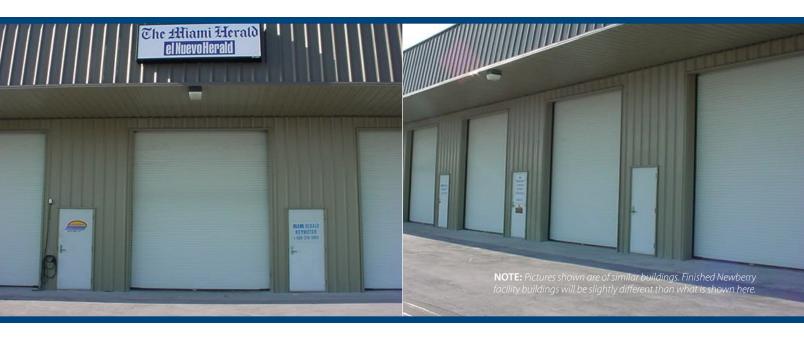

#### **PROPERTY DESCRIPTION**

Henson Commerce Center (HCC) of Newberry, coming in first quarter of 2008, is a brand new facility located in Newberry, FL. Construction of the 34,000 sq/ft metal building facility will begin in October 2007 and will completed in the 1st Qtr. of 2008. Two 12,000-sq/ft and one 10,000 sq/ft buildings will make up the site with unit sizes ranging from 1,200-12,000 sq/ft under one roof. Available office size can be varied depending on tenant usage and need. Special options and consideration will be given to tenants who lease space before and during early stages of construction. Each unit will provide a front facing 10' x 14' (on the five 20 ft wide, 1,200 sq/ft units) or 12' x 14' roll up door on all other units. All units will have a steel, walk door. A second story is available inside each unit for additional storage or upstairs office space. In addition, we will have high bandwidth internet available for high internet usage customers. Hardwire for alarms will be installed allowing for additional security at tenants' discretion.