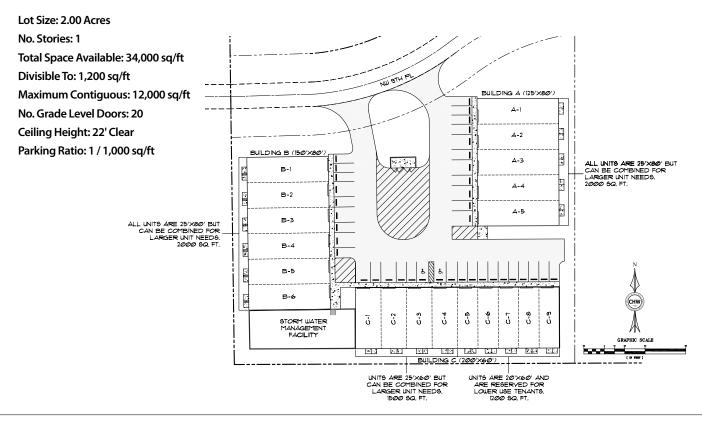

### **PROPERTY SPECIFICATIONS**

#### **PROPERTY DESCRIPTION**

Henson Commerce Center (HCC) of Newberry, coming in first quarter of 2008, is a brand new facility located in Newberry, FL. Construction of the 34,000 sq/ft metal building facility will begin in October 2007 and will completed in the 1st Qtr. of 2008. Two 12,000-sq/ft and one 10,000 sq/ft buildings will make up the site with unit sizes ranging from 1,200-12,000 sq/ft under one roof. Available office size can be varied depending on tenant usage and need. Special options and consideration will be given to tenants who lease space before and during early stages of construction. Each unit will provide a front facing 10' x 14' (on the five 20 ft wide, 1,200 sq/ft units) or 12' x 14' roll up door on all other units. All units will have a steel, walk door. A second story is available inside each unit for additional storage or upstairs office space. In addition, we will have high bandwidth internet available for high internet usage customers. Hardwire for alarms will be installed allowing for additional security at tenants' discretion.