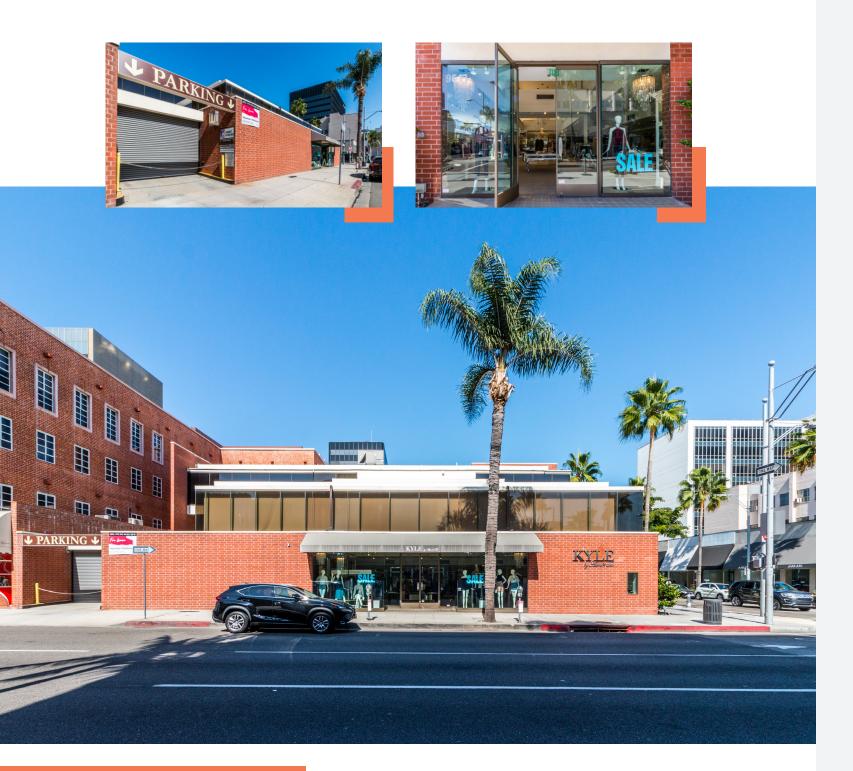

# 01.

**PROPERTY** 

**IMAGES** 

## PROPERTY HIGHLIGHTS

Total Available: 20,000 RSF\*

1st Floor: **7,500 RSF**Mezz: **4,000 RSF** 

2nd Floor: **8,500 RSF** 

Rent: **\$7.50 NNN\*\*** 

Rare opportunity to lease a prominent, single tenant building with a large block of contiguous medical space within the Beverly Hills Golden Triangle. The building is located at the well-known and high-traffic intersection of Brighton Way and Bedford Drive. Additionally, the building offers massive frontage and signage opportunities on both streets. Private, secure parking is located in the subterranean garage. Well suited for a surgery center, concierge medicine, oncology, or any use requiring unparalleled identity on the preeminent healthcare street on the West Coast