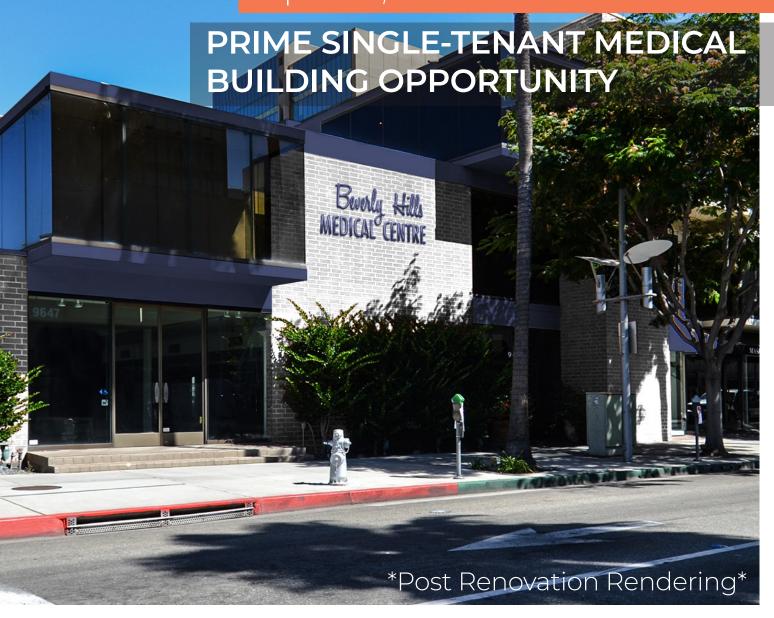

9629-9647 Brighton Way **Beverly Hills** 

## Up to 20,000 SF Available

## PROPERTY HIGHLIGHTS

Total Available: 20,000 RSF\*

1st Floor: **7,500 RSF**Mezz: **4,000 RSF** 

2nd Floor: **8,500 RSF** 

Rent: **\$7.50 NNN\*\*** 

Rare opportunity to lease a prominent, single tenant building with a large block of contiguous medical space within the Beverly Hills Golden Triangle. The building is located at the well-known and high-traffic intersection of Brighton Way and Bedford Drive. Additionally, the building offers massive frontage and signage opportunities on both streets. Private, secure parking is located in the subterranean garage. Well suited for a surgery center, concierge medicine, oncology, or any use requiring unparalleled identity on the preeminent healthcare street on the West Coast