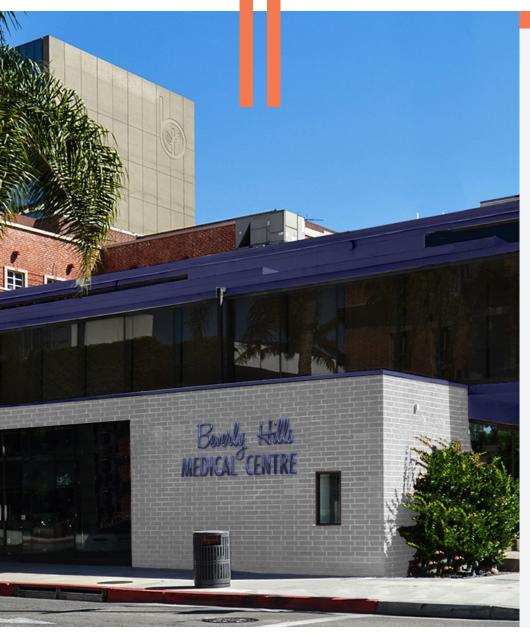

# 01.

**PROPERTY** 

**IMAGES** 

## PROPERTY HIGHLIGHTS

Total Available: 20,000 RSF\*

1st Floor: **7,500 RSF**Mezz: **4,000 RSF** 

2nd Floor: **8,500 RSF** 

Rent: **\$7.50 NNN\*\*** 

Rare opportunity to lease a prominent, single tenant building with a large block of contiguous medical space within the Beverly Hills Golden Triangle. The building is located at the well-known and high-traffic intersection of Brighton Way and Bedford Drive. Additionally, the building offers massive frontage and signage opportunities on both streets. Private, secure parking is located in the subterranean garage. Well suited for a surgery center, concierge medicine, oncology, or any use requiring unparalleled identity on the preeminent healthcare street on the West Coast