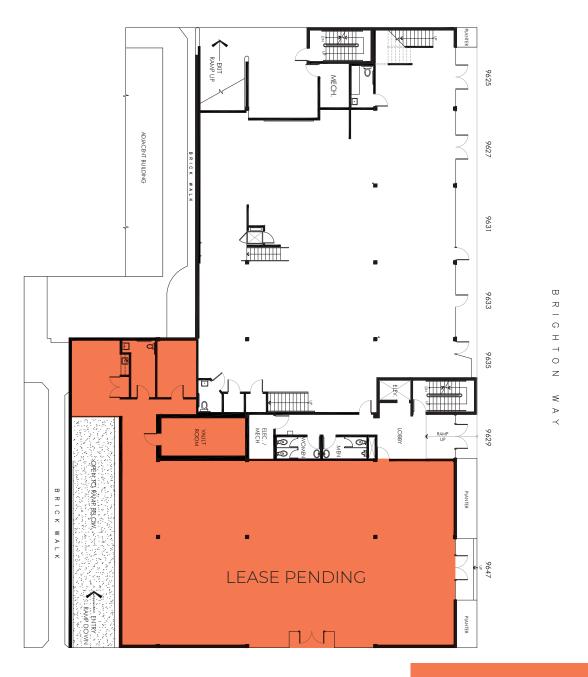

\$6,180.24                  | \$5,043.37              | \$4,597.09              |
|                            | \$<br>2020 Health Care Avg. | 2020 Health Care Avg.   | 2020 Health Care Avg.   |
|                            | 45.6                        | 38.1                    | 379                     |
|                            | Median Population Age       | Median Population Age   | Median Population Age   |
|                            | 23.93%                      | 16.06%                  | 15.36%                  |
|                            | 65+ Population              | 65+ Population          | 65+ Population          |
|                            |                             |                         |                         |

03.

## SITE PLAN

First Floor ALLEY



<sub>E</sub> 04.

## SITE PLAN

Second Floor



BEDFORD DRIVE





#### **CONTACT US**

#### Chris Isola

Executive Vice President License #01454942 Tel: 1 213 239 6045 chris.isola@am.jll.com

#### **Bryan Lewitt**

Managing Director License #01012328 Tel: 1 213 239 6044 bryan.lewitt@am.jll.com

9629-9647 Brighton Way **Beverly Hills**