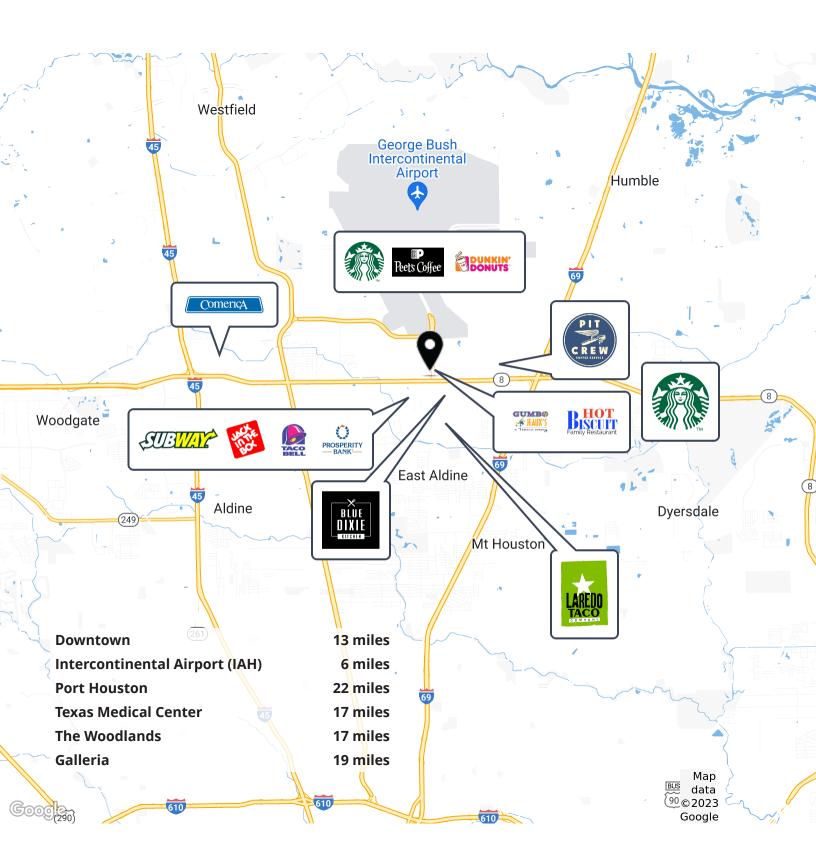

# Gateway I & II

3663 N Sam Houston Pkwy E 15333 John F Kennedy Blvd Houston, TX 77032

- On-site management, leasing, engineering team and day porter
- Prominent building and monument signage available
- Adjacent to George Bush Intercontinental Airport (IAH)
- Exclusive Uber rates to IAH for tenants via Uber for Gateway
- Access controlled parking garage with ratio of 3/1,000
- Multiple food service options available including Fooda, Parks Pantry Micro Market, and Food Trucks
- Excellent visibility from major thoroughfare Beltway 8 and IAH Airport
- 24/7 courtesy officer and card key access
- Large conferencing facility
- Uniformed traffic control officer for exiting parking garage at end of business
- Numerous hotels, restaurants and shopping nearby