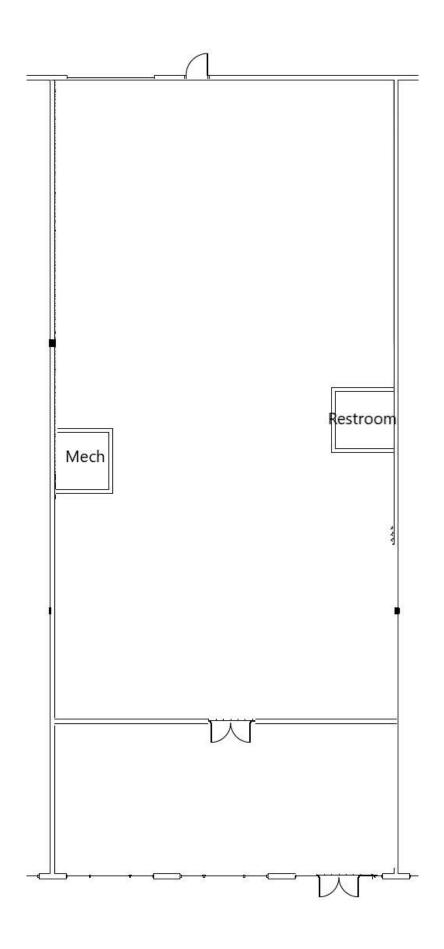

#### **BUILDING DETAILS**

Unit G 4,755 SF

Lease Rate \$11NNN

OpEx \$9.57 / PSF

Drive-In Doors Yes

Clear Height 23'

Zoning M-I

Sprinklers Wet System

### Elly Hutchinson

ehutchinson@resoluteinv.com

PHONE 720-838-1157

WEBSITE www.resoluteinv.com

**UNIT G - 4,755 SF** 