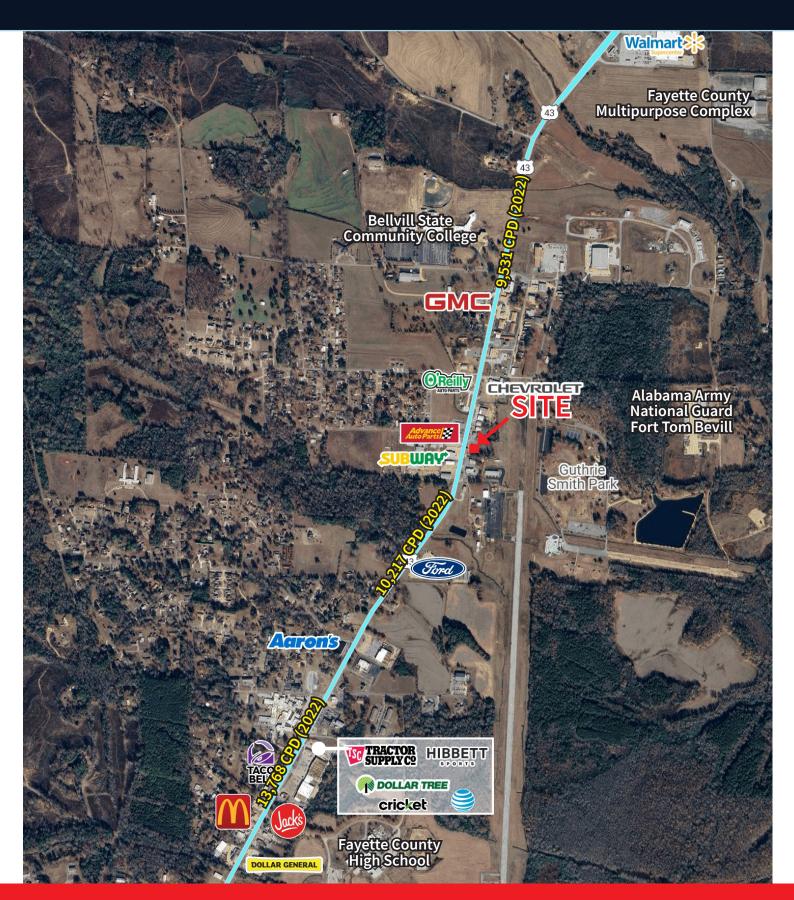

## **Property Specifications**

- 3,808 SF free-standing building located on 1.07 acre parcel
- Excellent visibility to main thoroughfare, Temple Ave N (10,217 CPD)
- 0.7 miles to Bevill State Community College (2 minute drive)
- Lease end date 3/31/2038 with options available.
   Year built - 1999.