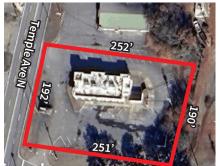

## **Property Specifications**

- 3,808 SF free-standing building located on 1.07 acre parcel
- Excellent visibility to main thoroughfare, Temple Ave N (10,217 CPD)
- 0.7 miles to Bevill State Community College (2 minute drive)
- Lease end date 3/31/2038 with options available.
   Year built - 1999.