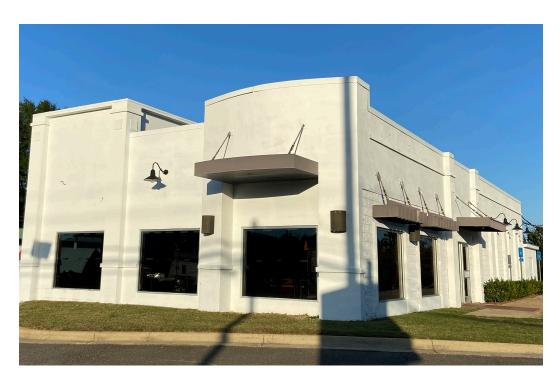

## **Available for Sublease**

Former KFC - Fayette, AL

## 2210 Temple Ave N Fayette, AL

## **Property Specifications**

- 3,808 SF free-standing building located on 1.07 acre parcel
- Excellent visibility to main thoroughfare, Temple Ave N (10,217 CPD)
- 0.7 miles to Bevill State Community College (2 minute drive)
- Lease end date 3/31/2038 with options available.
   Year built - 1999.