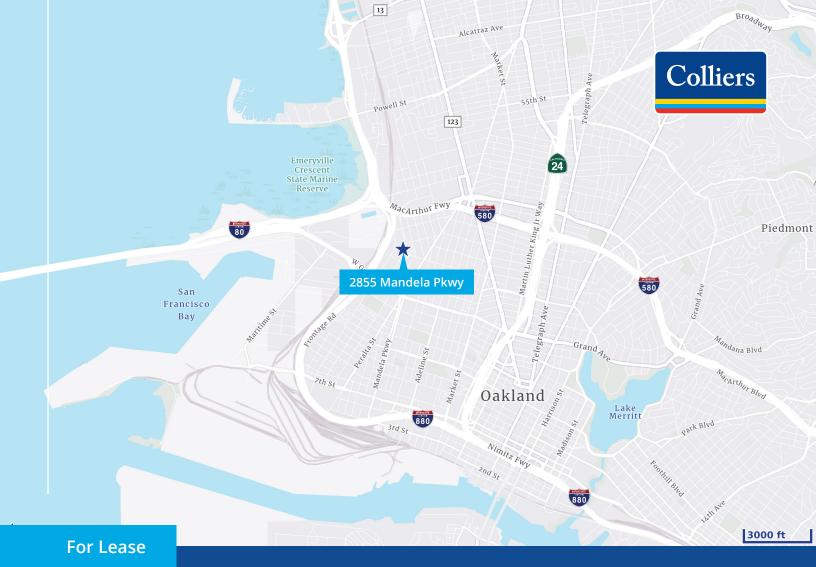

### 2855 Mandela Parkway Oakland, CA 94608

±56,955 SF Manufacturing/Industrial Space w/ Yard

- ±56,955 SF Manufacturing/Industrial Space
  Potentially Divisible (±5k, ±10k, ±11k and ±18k SF)
- ±34,441 SF Yard
- Newly Paved Yard Fenced and Secured
- 5 Grade Level Doors
- 3 Dock High Doors
- 15' To Bow Truss, 24' To Roof
- 20' x 70' Column Spacing
- Heavy Power
- Fully Sprinklered
- Skylights Throughout
- Motion Sensor Lighting
- Partially Insulated
- · Off Street Parking
- Drive Through Access
- Location Provides Immediate Access to the Bay Bridge and the Port of Oakland
- Minutes from San Francisco

2855 Mandela Parkway | Oakland