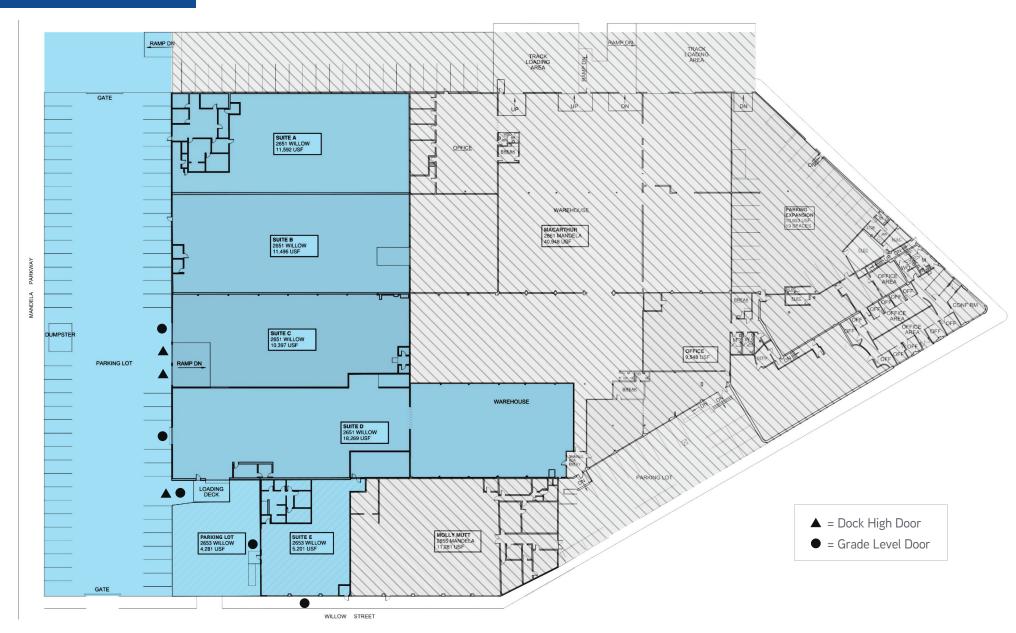

### 2855 Mandela Parkway Oakland, CA 94608

±56,955 SF Manufacturing/Industrial Space w/ Yard

- ±56,955 SF Manufacturing/Industrial Space
  Potentially Divisible (±5k, ±10k, ±11k and ±18k SF)
- ±34,441 SF Yard
- Newly Paved Yard Fenced and Secured
- 5 Grade Level Doors
- 3 Dock High Doors
- 15' To Bow Truss, 24' To Roof
- 20' x 70' Column Spacing
- Heavy Power
- Fully Sprinklered
- Skylights Throughout
- Motion Sensor Lighting
- Partially Insulated
- · Off Street Parking
- Drive Through Access
- Location Provides Immediate Access to the Bay Bridge and the Port of Oakland
- Minutes from San Francisco

### Site Plan

This document/email has been prepared by Colliers for advertising and general information only. Colliers makes no guarantees, representations or warranties of any kind, expressed or implied, regarding the information including, but not limited to, warranties of content, accuracy and reliability. Any interested party should undertake their own inquiries as to the accuracy of the information. Colliers excludes unequivocally all inferred or implied terms, conditions and warranties arising out of this document and excludes all liability for loss and damages arising there from. This publication is the copyrighted property of Colliers and /or its licensor(s). © 2023. All rights reserved. This communication is not intended to cause or induce breach of an existing listing agreement. Colliers International Group Inc.