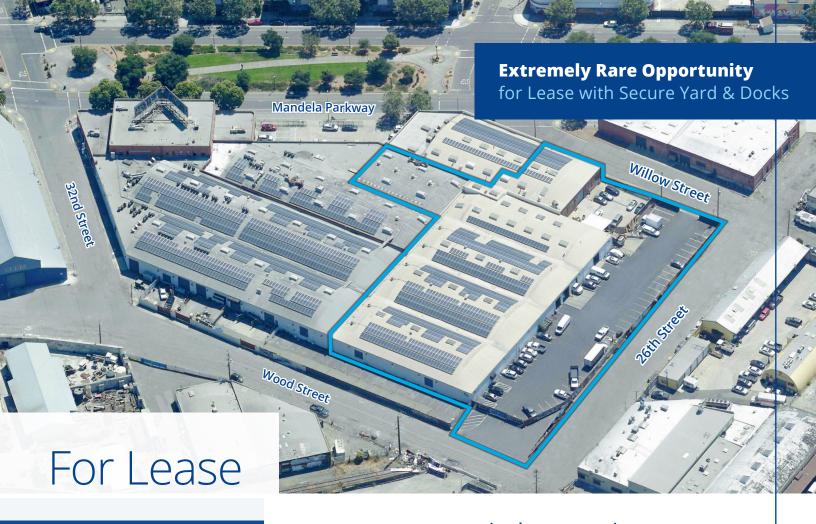

### 2855 Mandela Parkway Oakland, CA 94608

±56,955 SF Manufacturing/Industrial Space w/ Yard

- ±56,955 SF Manufacturing/Industrial Space
  Potentially Divisible (±5k, ±10k, ±11k and ±18k SF)
- ±34,441 SF Yard
- Newly Paved Yard Fenced and Secured
- 5 Grade Level Doors
- 3 Dock High Doors
- 15' To Bow Truss, 24' To Roof
- 20' x 70' Column Spacing
- Heavy Power
- Fully Sprinklered
- Skylights Throughout
- Motion Sensor Lighting
- Partially Insulated
- · Off Street Parking
- Drive Through Access
- Location Provides Immediate Access to the Bay Bridge and the Port of Oakland
- Minutes from San Francisco

Asking Rate - \$1.25 NNN (\$0.19 operating expenses)