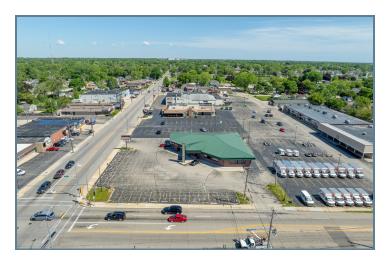

1 SF              |
|                                      |                     |                       |                       |
| DEMOGRAPHICS                         | 1 MILE              | 3 MILES               | 5 MILES               |
|                                      |                     |                       |                       |
| <b>DEMOGRAPHICS</b> Total Households | <b>1 MILE</b> 7,213 | <b>3 MILES</b> 32,700 | <b>5 MILES</b> 50,698 |
|                                      |                     |                       |                       |
| Total Households                     | 7,213               | 32,700                | 50,698                |

http:legacypro.com

info@legacypro.com

2065 LATHROP AVE., RACINE, WI 53405

#### **ADDITIONAL PHOTOS**













2065 LATHROP AVE., RACINE, WI 53405

#### **PLANS**



#### LEASE INFORMATION

| Lease Type:  | NNN      | Lease Term: | Negotiable                                 |
|--------------|----------|-------------|--------------------------------------------|
| Total Space: | 5,656 SF | Lease Rate: | Currently Occupied   Inquire if Interested |

#### **AVAILABLE SPACES**

| SUITE            | TENANT              | SIZE     | TYPE | RATE                       | DESCRIPTION |
|------------------|---------------------|----------|------|----------------------------|-------------|
| 2065 Lathrop Ave | Marco's Pizza #3520 | 1,345 SF | NNN  |                            | -           |
| 2065 Lathrop Ave | Available           | 5,656 SF | NNN  | Contact Broker for Pricing | -           |

2065 LATHRO