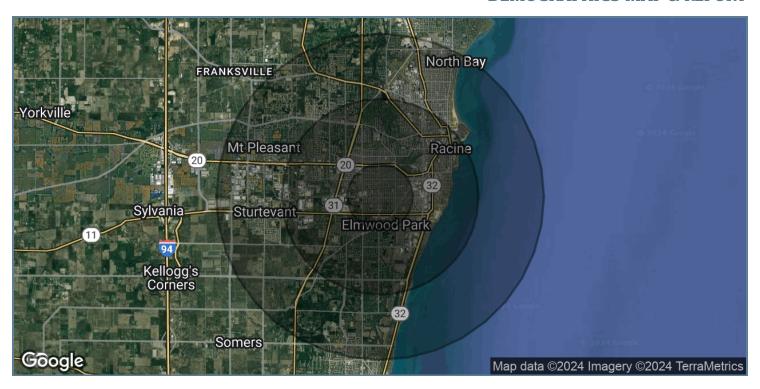

#### **DEMOGRAPHICS MAP & REPORT**

| POPULATION           | 1 MILE    | 3 MILES   | 5 MILES   |
|----------------------|-----------|-----------|-----------|
| Total Population     | 17,185    | 75,614    | 119,336   |
| Average Age          | 37.0      | 37.2      | 38.3      |
| Average Age (Male)   | 35.9      | 35.5      | 36.7      |
| Average Age (Female) | 39.6      | 39.7      | 40.3      |
| HOUSEHOLDS & INCOME  | 1 MILE    | 3 MILES   | 5 MILES   |
| Total Households     | 7,213     | 32,700    | 50,698    |
| # of Persons per HH  | 2.4       | 2.3       | 2.4       |
| Average HH Income    | \$57,971  | \$58,879  | \$64,822  |
| Average House Value  | \$116,224 | \$127,502 | \$154,304 |