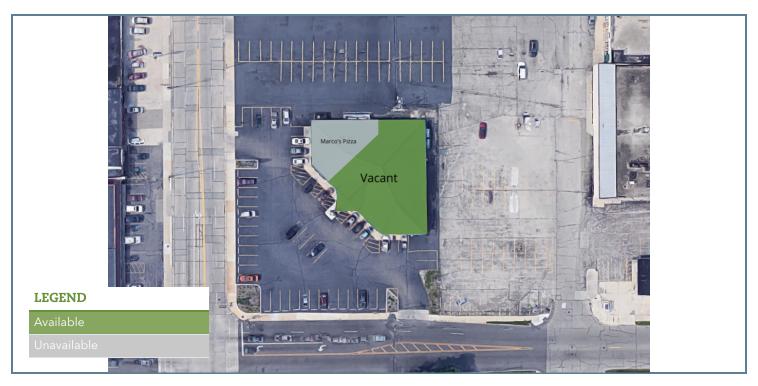

#### **PLANS**

#### **AVAILABLE SPACES**

| SUITE            | TENANT              | SIZE     | TYPE | RATE                       | DESCRIPTION |
|------------------|---------------------|----------|------|----------------------------|-------------|
| 2065 Lathrop Ave | Marco's Pizza #3520 | 1,345 SF | NNN  |                            | -           |
| 2065 Lathrop Ave | Available           | 5,656 SF | NNN  | Contact Broker for Pricing | -           |