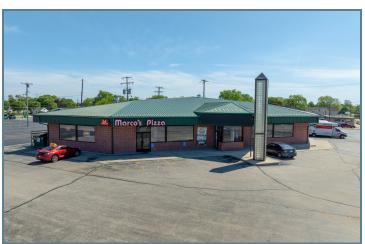

| 7,001 SF              |
|                                      |                     |                       |                       |
| DEMOGRAPHICS                         | 1 MILE              | 3 MILES               | 5 MILES               |
|                                      |                     |                       |                       |
| <b>DEMOGRAPHICS</b> Total Households | <b>1 MILE</b> 7,213 | <b>3 MILES</b> 32,700 | <b>5 MILES</b> 50,698 |
|                                      |                     |                       |                       |
| Total Households                     | 7,213               | 32,700                | 50,698                |

http:legacypro.com

info@legacypro.com

2065 LATHROP AVE., RACINE, WI 53405

#### **ADDITIONAL PHOTOS**













2065 LATHROP AVE., RACINE, WI 53405

#### **PLANS**



#### LEASE INFORMATION

| Lease Type:  | NNN      | Lease Term: | Negotiable                                 |
|--------------|----------|-------------|--------------------------------------------|
| Total Space: | 5,656 SF | Lease Rate: | Currently Occupied   Inquire if Interested |

#### **AVAILABLE SPACES**

| SUITE            | TENANT              | SIZE     | TYPE | RATE                       | DESCRIPTION |
|------------------|---------------------|----------|------|----------------------------|-------------|
| 2065 Lathrop Ave | Marco's Pizza #3520 | 1,345 SF | NNN  |                            | -           |
| 2065 Lathrop Ave | Available           | 5,656 SF | NNN  | Contact Broker for Pricing | -           |

2065