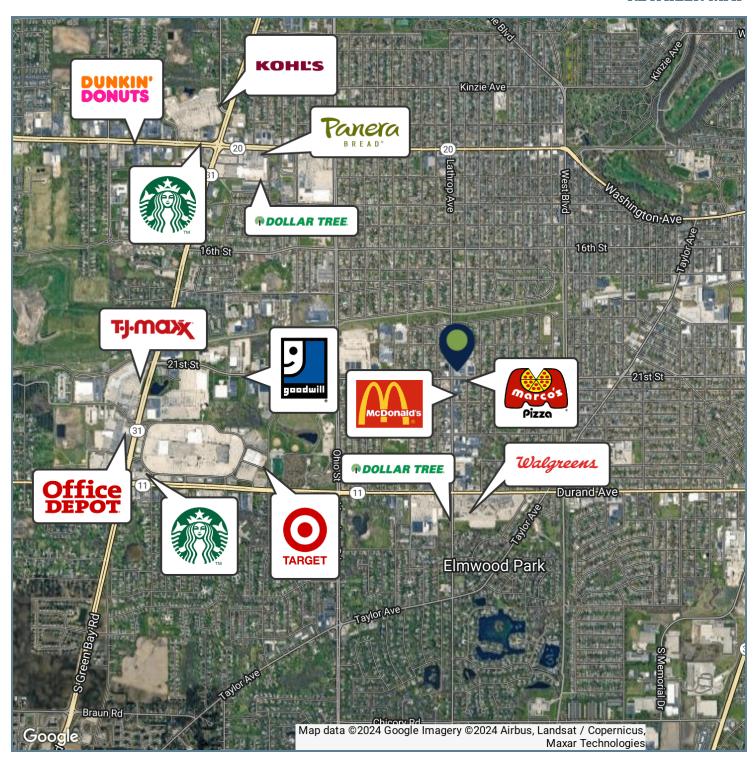

LANS**



#### LEASE INFORMATION

| Lease Type:  | NNN      | Lease Term: | Negotiable                                 |
|--------------|----------|-------------|--------------------------------------------|
| Total Space: | 5,656 SF | Lease Rate: | Currently Occupied   Inquire if Interested |

#### **AVAILABLE SPACES**

| SUITE            | TENANT              | SIZE     | TYPE | RATE                       | DESCRIPTION |
|------------------|---------------------|----------|------|----------------------------|-------------|
| 2065 Lathrop Ave | Marco's Pizza #3520 | 1,345 SF | NNN  |                            | -           |
| 2065 Lathrop Ave | Available           | 5,656 SF | NNN  | Contact Broker for Pricing | -           |

2065 LATHROP AVE., RACINE, WI 53405

#### **RETAILER MAP**



2065 LATHROP AVE., RACINE, WI 53405

#### **DEMOGRAPHICS MAP & REPORT**



| POPULATION           | 1 MILE    | 3 MILES   | 5 MILES   |
|----------------------|-----------|-----------|-----------|
| Total Population     | 17,185    | 75,614    | 119,336   |
| Average Age          | 37.0      | 37.2      | 38.3      |
| Average Age (Male)   | 35.9      | 35.5      | 36.7      |
| Average Age (Female) | 39.6      | 39.7      | 40.3      |
| HOUSEHOLDS & INCOME  | 1 MILE    | 3 MILES   | 5 MILES   |
| Total Households     | 7,213     | 32,700    | 50,698    |
| # of Persons per HH  | 2.4       | 2.3       | 2.4       |
| Average HH Income    | \$57,971  | \$58,879  | \$64,822  |
| Average House Value  | \$116,224 | \$127,502 | \$154,304 |

2020 American Community Survey (ACS)