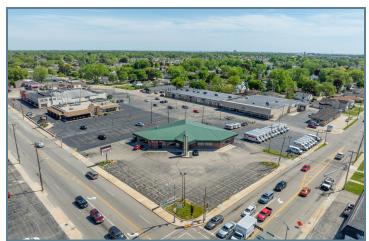

#### LOCATION DESCRIPTION

The vicinity surrounding 2065 Lathrop Ave. in Racine offers an enticing blend of local attractions and amenities, creating an ideal environment for prospective retail or strip center tenants. The property benefits from its close proximity to the bustling commercial district, known for its diverse array of local shops, dining establishments, and cultural venues, ensuring a steady flow of foot traffic. Additionally, nearby landmarks such as the Racine Art Museum and North Beach Park deliver an appealing draw for residents and visitors. With its appealing demographics, strong consumer base, and accessible location, the area provides an advantageous opportunity for retail businesses to establish a prominent presence and cater to the diverse needs of the Racine market.