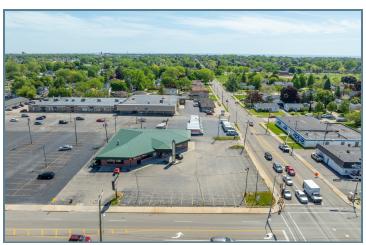

#### LOCATION DESCRIPTION

The vicinity surrounding 2065 Lathrop Ave. in Racine offers an enticing blend of local attractions and amenities, creating an ideal environment for prospective retail or strip center tenants. The property benefits from its close proximity to the bustling commercial district, known for its diverse array of local shops, dining establishments, and cultural venues, ensuring a steady flow of foot traffic. Additionally, nearby landmarks such as the Racine Art Museum and North Beach Park deliver an appealing draw for residents and visitors. With its appealing demographics, strong consumer base, and accessible location, the area provides an advantageous opportunity for retail businesses to establish a prominent presence and cater to the diverse needs of the Racine market.

#### **ADDITIONAL PHOTOS**

2065 LATHROP AVE., RACINE, WI 53405