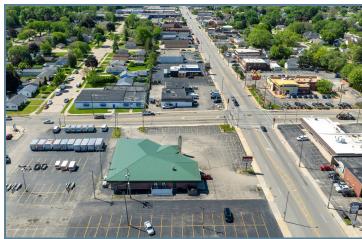

SF              |
|                                      |                     |                       |                       |
| DEMOGRAPHICS                         | 1 MILE              | 3 MILES               | 5 MILES               |
|                                      |                     |                       |                       |
| <b>DEMOGRAPHICS</b> Total Households | <b>1 MILE</b> 7,213 | <b>3 MILES</b> 32,700 | <b>5 MILES</b> 50,698 |
|                                      |                     |                       |                       |
| Total Households                     | 7,213               | 32,700                | 50,698                |

http:legacypro.com

info@legacypro.com

2065 LATHROP AVE., RACINE, WI 53405

#### **ADDITIONAL PHOTOS**













2065 LATHROP AVE., RACINE, WI 53405

#### **PLANS**



#### LEASE INFORMATION

| Lease Type:  | NNN      | Lease Term: | Negotiable                                 |
|--------------|----------|-------------|--------------------------------------------|
| Total Space: | 5,656 SF | Lease Rate: | Currently Occupied   Inquire if Interested |

#### **AVAILABLE SPACES**

| SUITE            | TENANT              | SIZE     | TYPE | RATE                       | DESCRIPTION |
|------------------|---------------------|----------|------|----------------------------|-------------|
| 2065 Lathrop Ave | Marco's Pizza #3520 | 1,345 SF | NNN  |                            | -           |
| 2065 Lathrop Ave | Available           | 5,656 SF | NNN  | Contact Broker for Pricing | -           |

2065 LATHROP