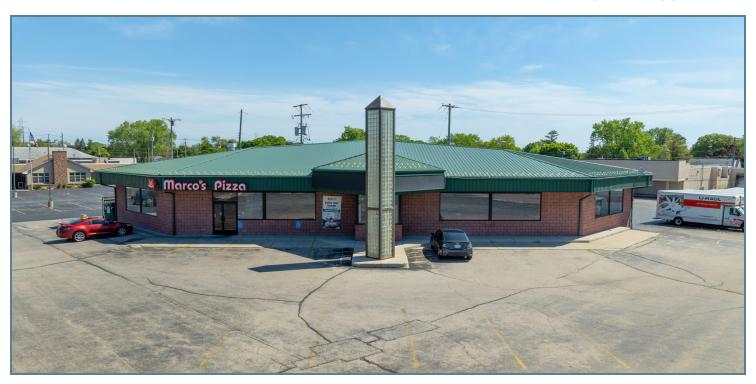

#### PROPERTY SUMMARY

Currently Occupied | Inquire if

#### OFFERING SUMMARY

Looso Poto

| Lease Rate:                          |                     | , ,                   | Interested            |
|--------------------------------------|---------------------|-----------------------|-----------------------|
| Number of Units:                     |                     |                       | 2                     |
| Available SF:                        |                     |                       | 5,656 SF              |
| Building Size:                       |                     |                       | 7,001 SF              |
|                                      |                     |                       |                       |
| DEMOGRAPHICS                         | 1 MILE              | 3 MILES               | 5 MILES               |
|                                      |                     |                       |                       |
| <b>DEMOGRAPHICS</b> Total Households | <b>1 MILE</b> 7,213 | <b>3 MILES</b> 32,700 | <b>5 MILES</b> 50,698 |
|                                      |                     |                       |                       |
| Total Households                     | 7,213               | 32,700                | 50,698                |