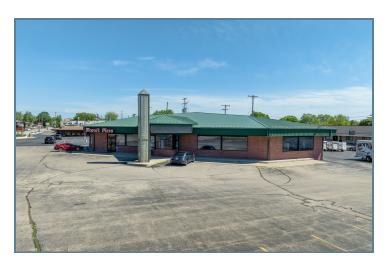

| 7,001 SF              |
|                                      |                     |                       |                       |
| DEMOGRAPHICS                         | 1 MILE              | 3 MILES               | 5 MILES               |
|                                      |                     |                       |                       |
| <b>DEMOGRAPHICS</b> Total Households | <b>1 MILE</b> 7,213 | <b>3 MILES</b> 32,700 | <b>5 MILES</b> 50,698 |
|                                      |                     |                       |                       |
| Total Households                     | 7,213               | 32,700                | 50,698                |

http:legacypro.com

info@legacypro.com

2065 LATHROP AVE., RACINE, WI 53405

#### **ADDITIONAL PHOTOS**













2065 LATHROP AVE., RACINE, WI 53405

#### **PLANS**



#### LEASE INFORMATION

| Lease Type:  | NNN      | Lease Term: | Negotiable                                 |
|--------------|----------|-------------|--------------------------------------------|
| Total Space: | 5,656 SF | Lease Rate: | Currently Occupied   Inquire if Interested |

#### **AVAILABLE SPACES**

| SUITE            | TENANT              | SIZE     | TYPE | RATE                       | DESCRIPTION |
|------------------|---------------------|----------|------|----------------------------|-------------|
| 2065 Lathrop Ave | Marco's Pizza #3520 | 1,345 SF | NNN  |                            | -           |
| 2065 Lathrop Ave | Available           | 5,656 SF | NNN  | Contact Broker for Pricing | -           |

206