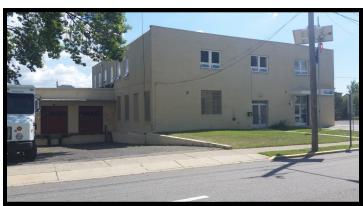

### 333 1st Street, Carlstadt, NJ 07072

#### Leasing Information:

- Warehouse/Office Property Type
- 20,000 sf GROUND LEVEL SPACE

Approximately 1,500 sf Office Additional 4,500 sf of storage available on second floor (Negotiable)

- Rental Rate \$10.75 psf NNN
- **NNN Fees \$2.50**
- 3 Loading Docks
- Ceiling Heights: 14' 16"
- Power: 200 Amp 3 phase
- Sprinkler: Wet
- Great Location near New York
- Close proximity to: Lincoln Tunnel, GWB Routes 17, 3, 80, 46 & NJ Turnpike