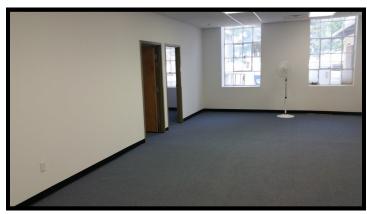

#### Leasing Information:

- Warehouse/Office Property Type
- 20,000 sf GROUND LEVEL SPACE

Approximately 1,500 sf Office Additional 4,500 sf of storage available on second floor (Negotiable)

- Rental Rate \$10.75 psf NNN
- **NNN Fees \$2.50**
- 3 Loading Docks
- Ceiling Heights: 14' 16"
- Power: 200 Amp 3 phase
- Sprinkler: Wet
- Great Location near New York
- Close proximity to: Lincoln Tunnel, GWB Routes 17, 3, 80, 46 & NJ Turnpike