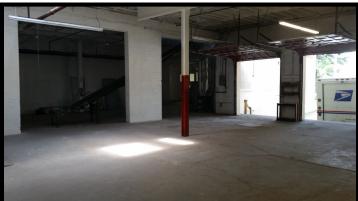

#### Leasing Information:

- Warehouse/Office Property Type
- 20,000 sf GROUND LEVEL SPACE

Approximately 1,500 sf Office Additional 4,500 sf of storage available on second floor (Negotiable)

- Rental Rate \$10.75 psf NNN
- **NNN Fees \$2.50**
- 3 Loading Docks
- Ceiling Heights: 14' 16"
- Power: 200 Amp 3 phase
- Sprinkler: Wet
- Great Location near New York
- Close proximity to: Lincoln Tunnel, GWB Routes 17, 3, 80, 46 & NJ Turnpike