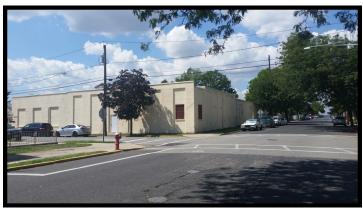

### 333 1st Street, Carlstadt, NJ 07072

#### Leasing Information:

- Warehouse/Office Property Type
- 20,000 sf GROUND LEVEL SPACE

Approximately 1,500 sf Office Additional 4,500 sf of storage available on second floor (Negotiable)

- Rental Rate \$10.75 psf NNN
- **NNN Fees \$2.50**
- 3 Loading Docks
- Ceiling Heights: 14' 16"
- Power: 200 Amp 3 phase
- Sprinkler: Wet
- Great Location near New York
- Close proximity to: Lincoln Tunnel, GWB Routes 17, 3, 80, 46 & NJ Turnpike