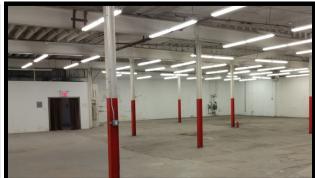

#### Leasing Information:

- Warehouse/Office Property Type
- 20,000 sf GROUND LEVEL SPACE

Approximately 1,500 sf Office Additional 4,500 sf of storage available on second floor (Negotiable)

- Rental Rate \$10.75 psf NNN
- **NNN Fees \$2.50**
- 3 Loading Docks
- Ceiling Heights: 14' 16"
- Power: 200 Amp 3 phase
- Sprinkler: Wet
- Great Location near New York
- Close proximity to: Lincoln Tunnel, GWB Routes 17, 3, 80, 46 & NJ Turnpike