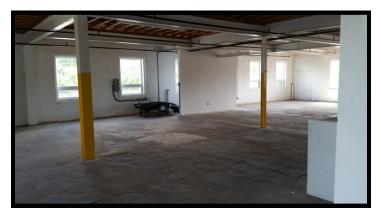

#### Leasing Information:

- Warehouse/Office Property Type
- 20,000 sf GROUND LEVEL SPACE

Approximately 1,500 sf Office Additional 4,500 sf of storage available on second floor (Negotiable)

- Rental Rate \$10.75 psf NNN
- **NNN Fees \$2.50**
- 3 Loading Docks
- Ceiling Heights: 14' 16"
- Power: 200 Amp 3 phase
- Sprinkler: Wet
- Great Location near New York
- Close proximity to: Lincoln Tunnel, GWB Routes 17, 3, 80, 46 & NJ Turnpike