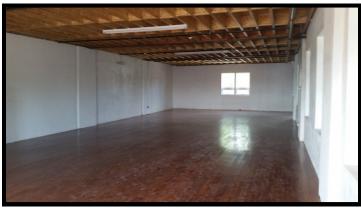

#### Leasing Information:

- Warehouse/Office Property Type
- 20,000 sf GROUND LEVEL SPACE

Approximately 1,500 sf Office Additional 4,500 sf of storage available on second floor (Negotiable)

- Rental Rate \$10.75 psf NNN
- **NNN Fees \$2.50**
- 3 Loading Docks
- Ceiling Heights: 14' 16"
- Power: 200 Amp 3 phase
- Sprinkler: Wet
- Great Location near New York
- Close proximity to: Lincoln Tunnel, GWB Routes 17, 3, 80, 46 & NJ Turnpike