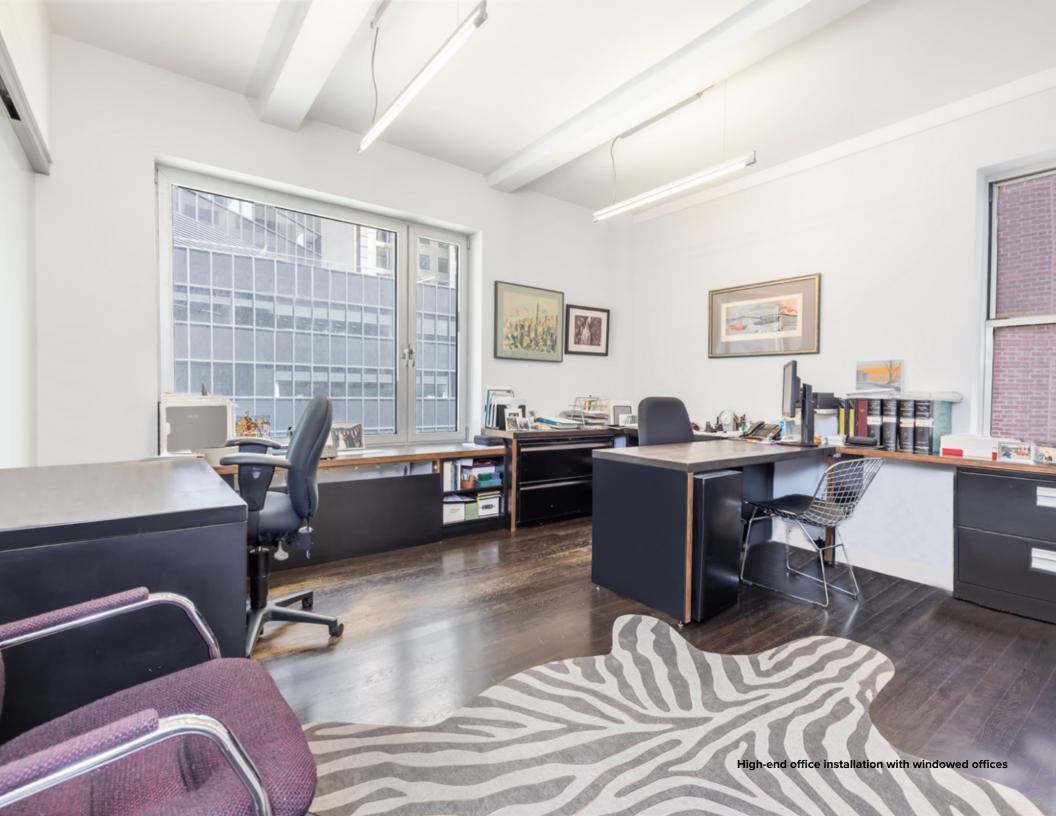

# Features:

- High-end plug-and-play office installation with six windowed offices
- Well designed reception area, pantry and two high-end bathrooms
- Natural light and views overlooking 40th Street and Park Avenue
- Newly renovated attended lobby, elevators and common corridors
- · Can be delivered fully furnished
- Ideal for financial firms, non-profits and medical users
- Prestigious location between Park and Lexington Avenues
- Steps from Grand Central Terminal
- High loan-to-value financing readily availble for qualified purchasers