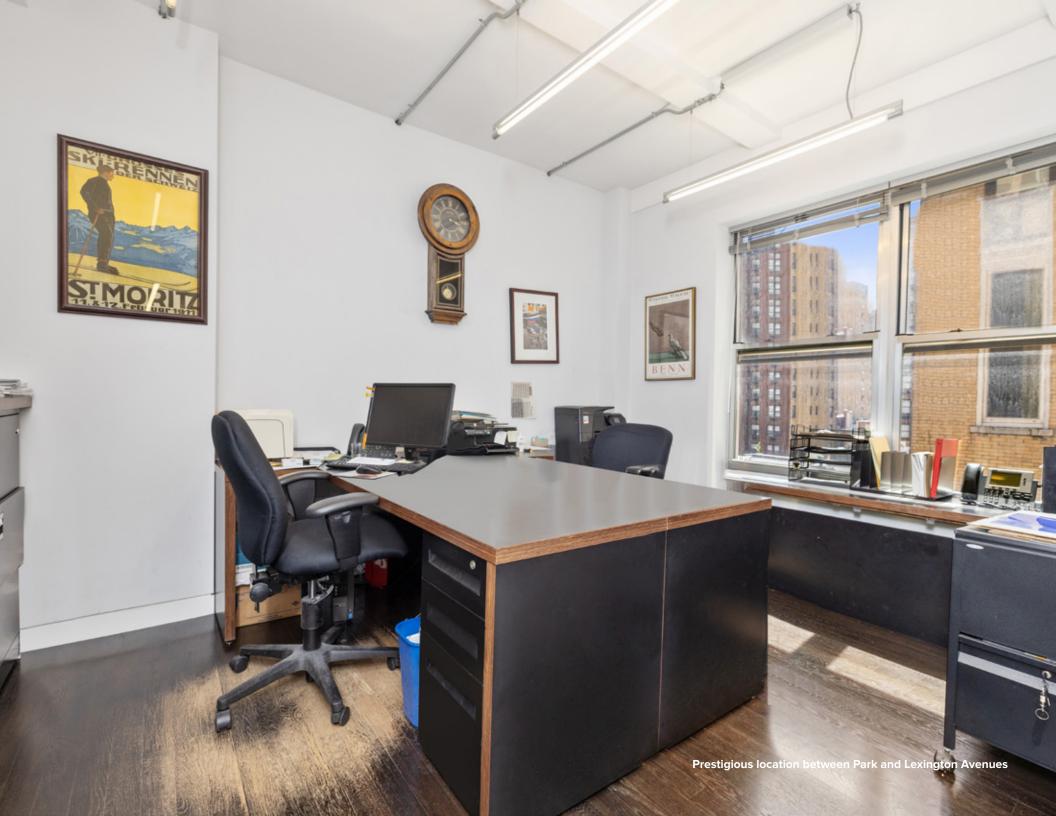

# Features:

- High-end plug-and-play office installation with six windowed offices
- Well designed reception area, pantry and two high-end bathrooms
- Natural light and views overlooking 40th Street and Park Avenue
- Newly renovated attended lobby, elevators and common corridors
- · Can be delivered fully furnished
- Ideal for financial firms, non-profits and medical users
- Prestigious location between Park and Lexington Avenues
- Steps from Grand Central Terminal
- High loan-to-value financing readily availble for qualified purchasers