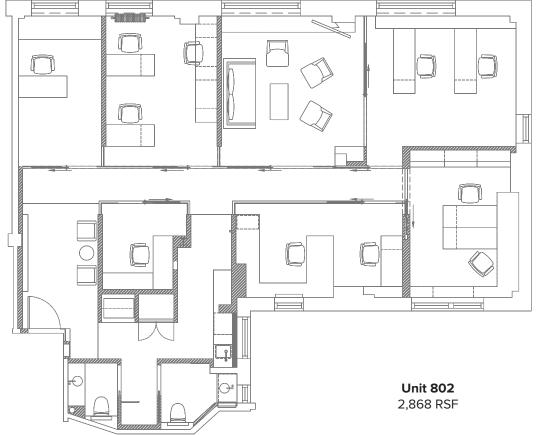

# OFFICE CONDOMINIUM FOR SALE OR LEASE

between Park & Lexington Avenues

**NEW YORK, NY** 

Available:

Unit 802: 2,868 RSF

**Reduced Price:** 

\$2,350,000 (\$819/RSF) \$1,720,800 (\$600/RSF)

**Asking Rent:** 

# Features:

- High-end plug-and-play office installation with six windowed offices
- Well designed reception area, pantry and two high-end bathrooms
- Natural light and views overlooking 40th Street and Park Avenue
- Newly renovated attended lobby, elevators and common corridors
- · Can be delivered fully furnished
- Ideal for financial firms, non-profits and medical users
- Prestigious location between Park and Lexington Avenues
- Steps from Grand Central Terminal
- High loan-to-value financing readily availble for qualified purchasers

WWW.RUDDERPG.COM/110E40

All information supplied is from sources deemed reliable and is furnished subject to errors, omissions, modifications, removal of the listing from sale, and to any listing conditions, including the prices. Floor plan represents only an approximation of the size and perimeter of the Unit(s). Details, including but not limited to, partitions and furniture shown hereon, are for demonstration purposes only and do not reflect existing conditions, which likely vary from the conditions shown hereon. Any square footage dimensions set forth are estimates based on approximate rentable measurements.