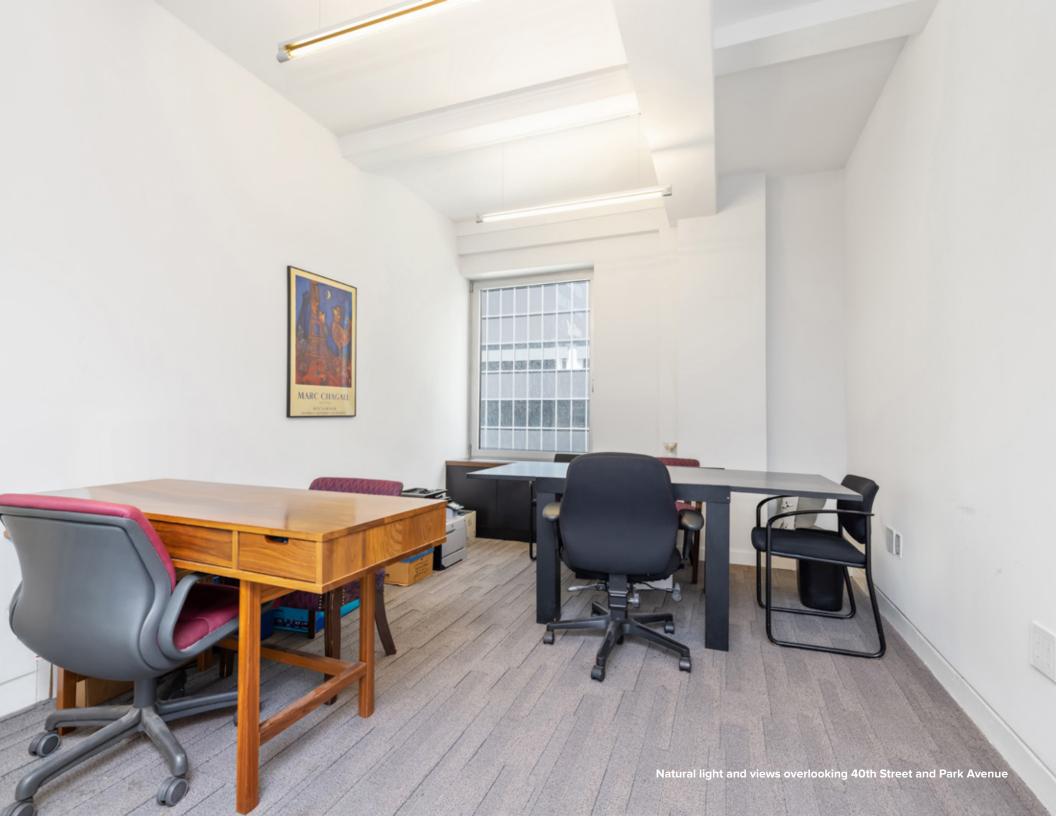

# Features:

- High-end plug-and-play office installation with six windowed offices
- Well designed reception area, pantry and two high-end bathrooms
- Natural light and views overlooking 40th Street and Park Avenue
- Newly renovated attended lobby, elevators and common corridors
- · Can be delivered fully furnished
- Ideal for financial firms, non-profits and medical users
- Prestigious location between Park and Lexington Avenues
- Steps from Grand Central Terminal
- High loan-to-value financing readily availble for qualified purchasers