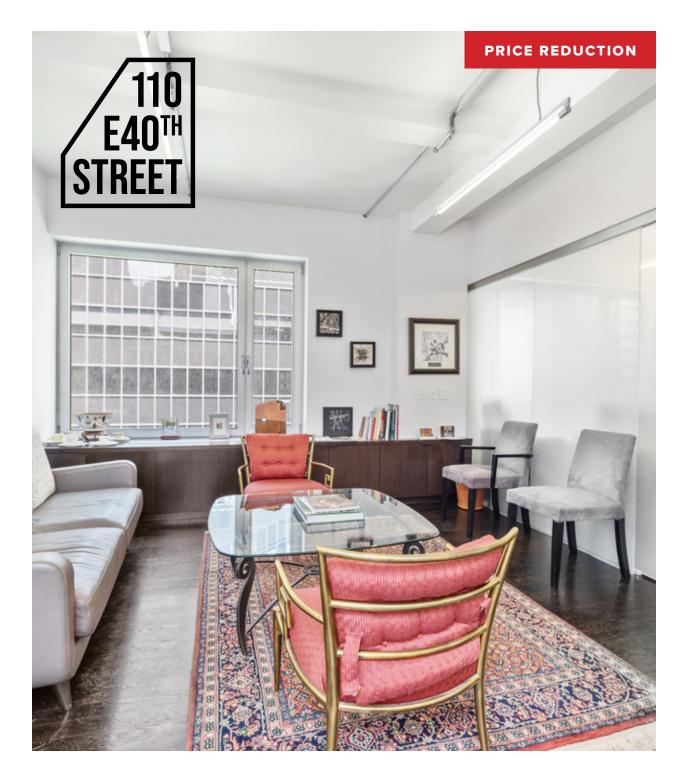

# **GRAND CENTRAL/MIDTOWN**

# OFFICE CONDOMINIUM FOR SALE OR LEASE

between Park & Lexington Avenues

**NEW YORK, NY** 

Available:

Unit 802: 2,868 RSF

**Reduced Price:** 

\$2,350,000 (\$819/RSF) \$1,720,800 (\$600/RSF)

**Asking Rent:** 

# Features:

- High-end plug-and-play office installation with six windowed offices
- Well designed reception area, pantry and two high-end bathrooms
- Natural light and views overlooking 40th Street and Park Avenue
- Newly renovated attended lobby, elevators and common corridors
- · Can be delivered fully furnished
- Ideal for financial firms, non-profits and medical users
- Prestigious location between Park and Lexington Avenues
- Steps from Grand Central Terminal
- High loan-to-value financing readily availble for qualified purchasers