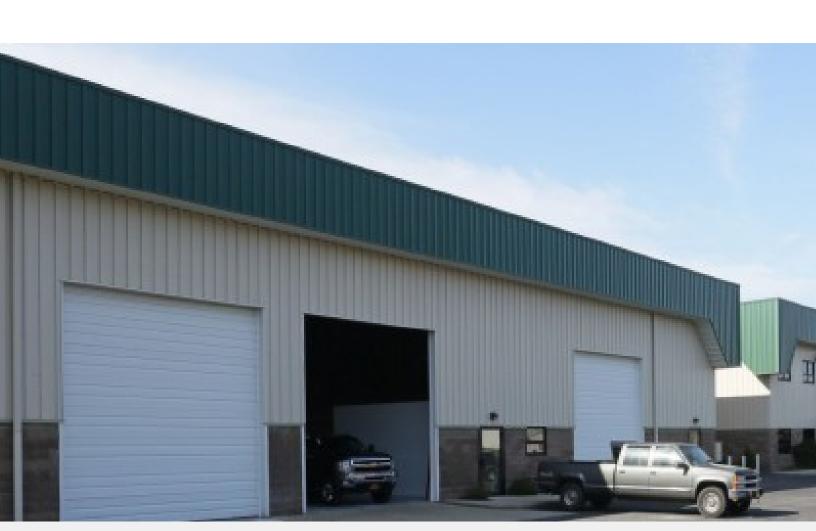

## **55-63** Clinton Street

Center Moriches, New York 11934

#### **Property Description**

Prime industrial space available. Ideal for contractors, warehouse distribution and light manufacturing. Ample parking.

#### Details

| 63 Clinton Street | 2,500 SF               |
|-------------------|------------------------|
| 61 Clinton Street | 4,600 SF               |
| 55 Clinton Street | 5,500 SF               |
| Ceiling Height    | 20'                    |
| Loading           | 1 DI Door per Unit     |
| Office Space      | 10%                    |
| Lease Rate        | \$15.00 PSF (plus CAM) |