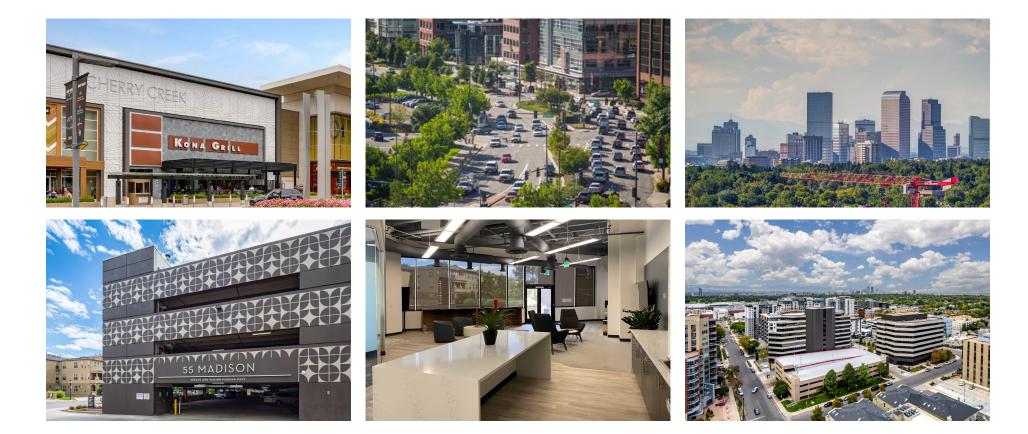

ding
- +/- 14,077 SF Typical Floor Plates

### **55 MADISON STREET**

- 137,046 RSF
- 8-Story Building
- +/- 17,700 SF Typical Floor Plates





## LOCATION HIGHLIGHTS

- High Visibility
- Easy Access
- Plentiful Parking

- Numerous Amenities
- Prominent Cherry Creek Locale
- Perfect Balance of Prestige and Value





### **AREA AMENITIES**



303.962.9536 JCaldwell@PinnacleREA.com





## **TENANT AMENITIES** òM New Tenant Lounge **Outdoor Plaza** $\overset{\sim}{\Sigma}$ Food Trucks Showers and Lockers On-site Property Management Secure Parking Options 20 Monument Signage Opportunities **New Building Lobbies** AAA New Common Areas ¢ Proximity to Walkable Amenities **Convenient Pedestrian and Vehicle Access**



# FIRST AVENUE PLAZA AT CHERRY CREEK

PERFECT BALANCE OF PRESTIGE AND VALUE