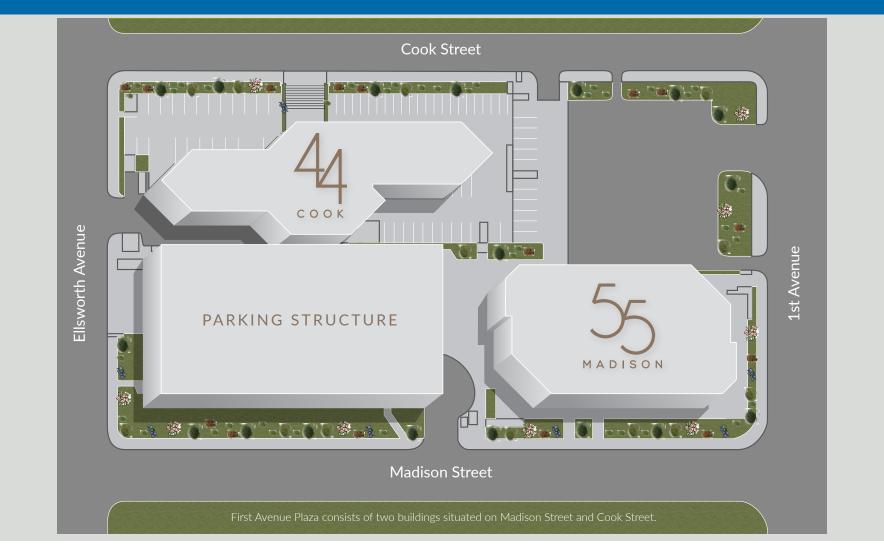

#### **44 COOK STREET**

- 127,228 RSF
- 10-Story Building
- +/- 14,077 SF Typical Floor Plates

### **55 MADISON STREET**

- 137,046 RSF
- 8-Story Building
- +/- 17,700 SF Typical Floor Plates