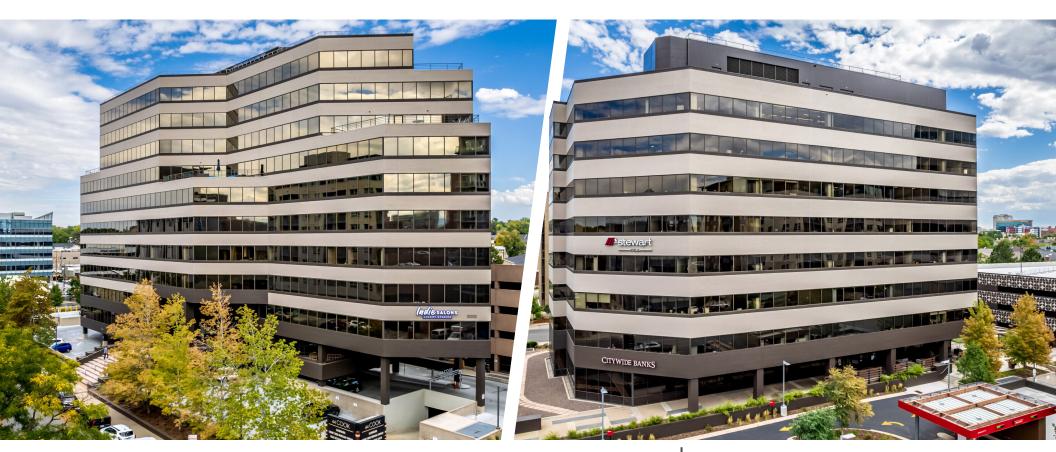

## FIRST AVENUE PLAZA AT CHERRY CREEK

44 COOK STREET AND 55 MADISON STREET, DENVER, CO 80206

FOR LEASE | 260,890 SQ FT | Class A Office Campus

JEFF CALDWELL 303.962.9536 JCaldwell@PinnacleREA.com OWNED BY

#### **44 COOK STREET**

- 127,228 RSF
- 10-Story Building
- +/- 14,077 SF Typical Floor Plates

### **55 MADISON STREET**

- 137,046 RSF
- 8-Story Building
- +/- 17,700 SF Typical Floor Plates