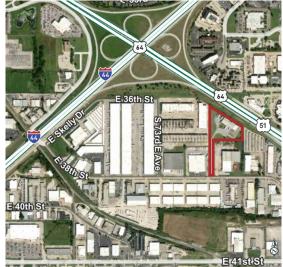

### Broken Arrow Expressway / Highway 51 Frontage

## **Property Aerials**

Industrial 7337 E 38th St | Tulsa, OK 74145

## **Property Aerials**