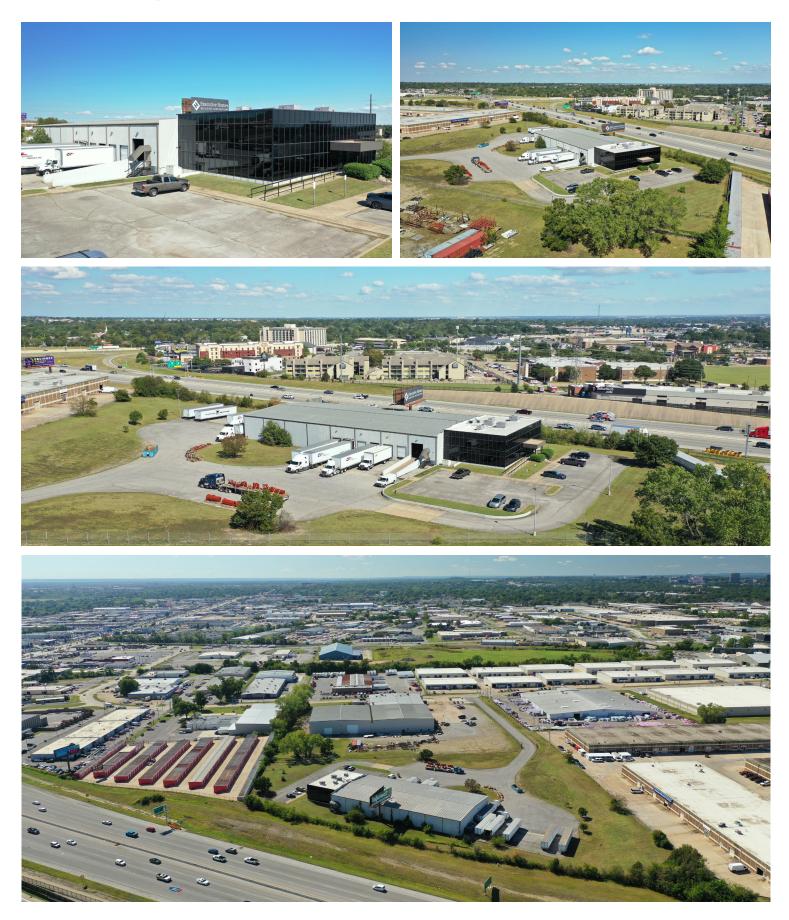

## **Property Aerials**

Industrial 7337 E 38th St | Tulsa, OK 74145

## **Property Aerials**