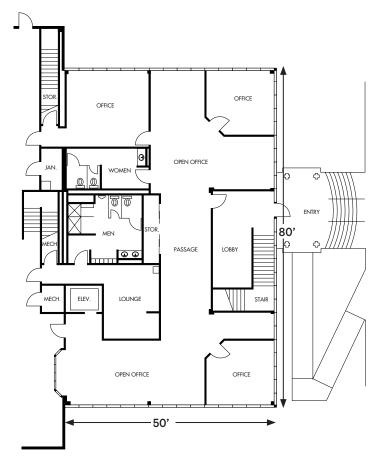

## For Sale

Drawings not to scale; measurements are approximate.

Second Floor Office

**First Floor Office** 

## For Sale

EXECUTIVE OFFICE WITH RESTROOM

SECOND FLOOR CONFERENCE ROOM

FIRST FLOOR OFFICE

(6) 8' X 10' DOCK DOORS WITH LEVELERS; (1) 12' X 14' DRIVE-IN RAMP DOOR

BREAKROOM

WAREHOUSE - 22' SIDEWALLS

Contact Us James (Jamie) Hill, SIOR, CCIM