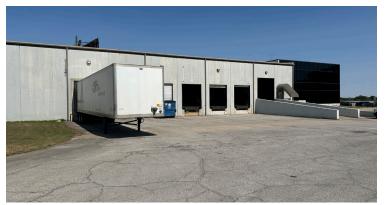

#### **Property Features**

- + 28,000± SF Total\*
  - 20,000± SF Concrete Tilt-Up Warehouse
  - 8,000± SF Two-Story Office w/ Elevator (4,000± SF Floor Plates)\*
- + 22' Sidewalls 25' to Ridge
- + 25' x 50' Column Spacing
- + (6) 8' x 10' Dock Doors with Levelers
- + (1) 10' x 14 Drive-In Ramp Door
- + Fully Sprinklered
- + Shop Breakroom - Locker Room/Restroom

- + Energy Efficient Radiant Tube Heaters
- + 480v 3 Phase Electric
- + Exterior Building and Parking Lot Lighting
- + Paved Trailer Storage (West Side of Warehouse)
- + 5.17± Acres\*
- + Industrial Light (IL) Zoning
- + Billboard Signage Excluded from Sale