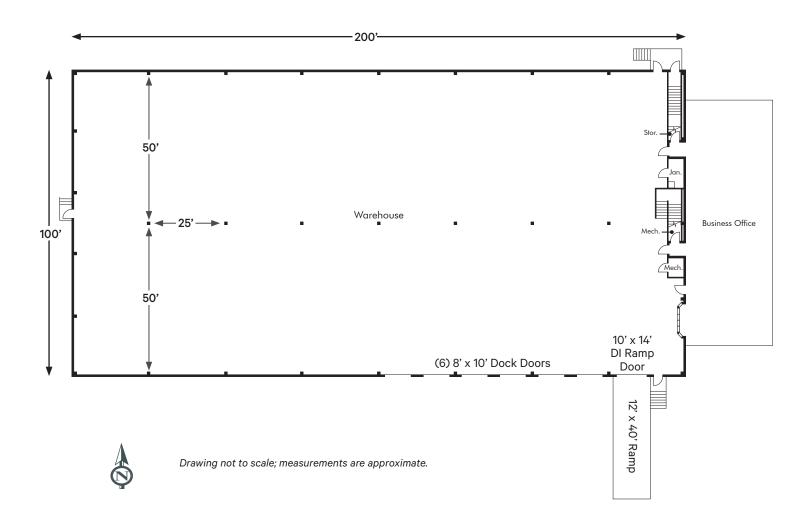

#### **Property Features**

- + 28,000± SF Total\*
  - 20,000± SF Concrete Tilt-Up Warehouse
  - 8,000± SF Two-Story Office w/ Elevator (4,000± SF Floor Plates)\*
- + 22' Sidewalls 25' to Ridge
- + 25' x 50' Column Spacing
- + (6) 8' x 10' Dock Doors with Levelers
- + (1) 10' x 14 Drive-In Ramp Door
- + Fully Sprinklered
- + Shop Breakroom - Locker Room/Restroom

- + Energy Efficient Radiant Tube Heaters
- + 480v 3 Phase Electric
- + Exterior Building and Parking Lot Lighting
- + Paved Trailer Storage (West Side of Warehouse)
- + 5.17± Acres\*
- + Industrial Light (IL) Zoning
- + Billboard Signage Excluded from Sale

## For Sale

Drawings not to scale; measurements are approximate.

Second Floor Office

**First Floor Office** 

## For Sale

EXECUTIVE OFFICE WITH RESTROOM

SECOND FLOOR CONFERENCE ROOM

FIRST FLOOR OFFICE

(6) 8' X 10' DOCK DOORS WITH LEVELERS; (1) 12' X 14' DRIVE-IN RAMP DOOR

BREAKROOM

WAREHOUSE - 22' SIDEWALLS

Contact Us James (Jamie) Hill, SIOR, CCIM