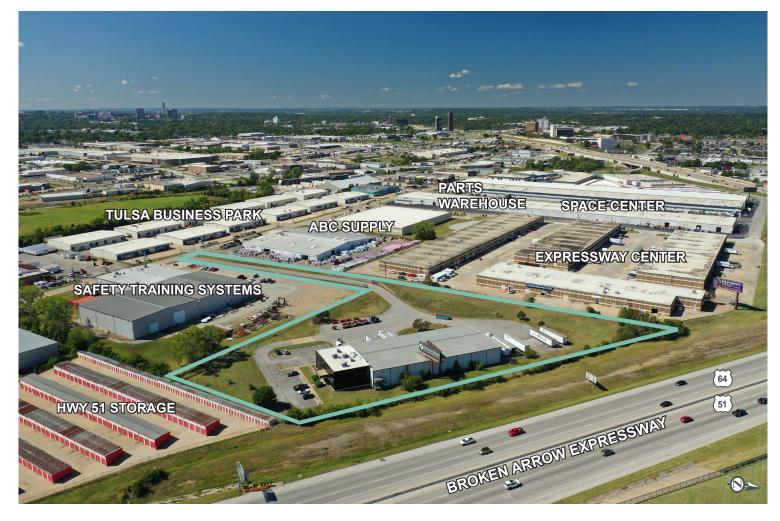

## **Property Aerials**

Industrial 7337 E 38th St | Tulsa, OK 74145

## **Property Aerials**