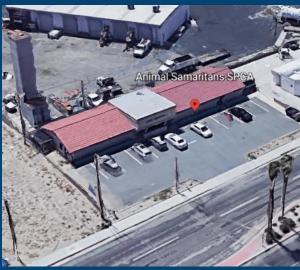

# THOUSAND PALM OFFICE RETAIL FOR SALE

72307 RAMON ROAD Freestanding Retail 3,866 SF @ \$231 per sqft

with the seller leasing back for 3 years at a 6.5% Cap Return that is \$ 4,847.91 per month

## BUSINESS PROPERTIES IN NEARBY NEIGHBORHOODS

- Valero Gas & Food Shop
- Dommino's Pizza
- Motel 6
- Goody's Cafe
- Del Taco Restaurant
- In-N-Out Burger Drive Thru
- Jerry's Market
- Endura Steel
- Shell Gas Station
- Chevron Extra Mile
- Pro Equipment Land Scaping Supply
- Riverside Fire Department 35