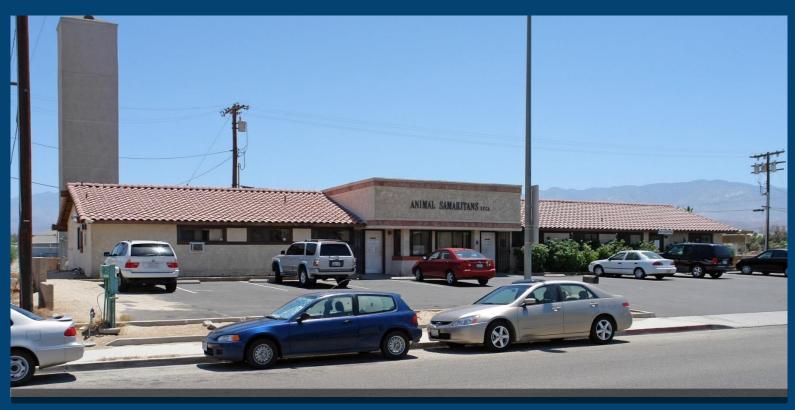

# THOUSAND PALM OFFICE RETAIL FOR SALE

72307 RAMON ROAD Freestanding Retail 3,866 SF @ \$231 per sqft

with the seller leasing back for 3 years at a 6.5% Cap Return that is \$ 4,847.91 per month