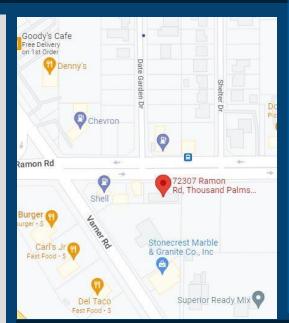

#### CONTACT 760-766-3300 Office 760-766-3301 Fascimile

LOCATION74910 Highway 111Indian Wells, CA 92210

## BUSINESS PROPERTIES IN NEARBY NEIGHBORHOODS

- Valero Gas & Food Shop
- Dommino's Pizza
- Motel 6
- Goody's Cafe
- Del Taco Restaurant
- In-N-Out Burger Drive Thru
- Jerry's Market
- Endura Steel
- Shell Gas Station
- Chevron Extra Mile
- Pro Equipment Land Scaping Supply
- Riverside Fire Department 35

Walk Score: Car Dependent 7.1 M Palm Spring International Airport