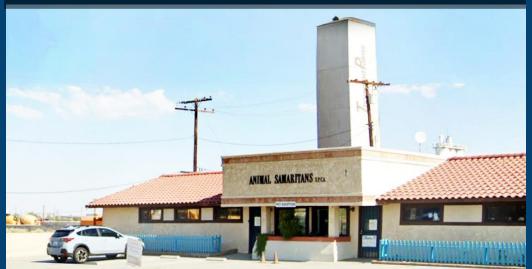

# THOUSAND PALM OFFICE RETAIL FOR SALE

72307 RAMON ROAD Freestanding Retail 3,866 SF @ \$231 per sqft

with the seller leasing back for 3 years at a 6.5% Cap Return that is \$ 4,847.91 per month