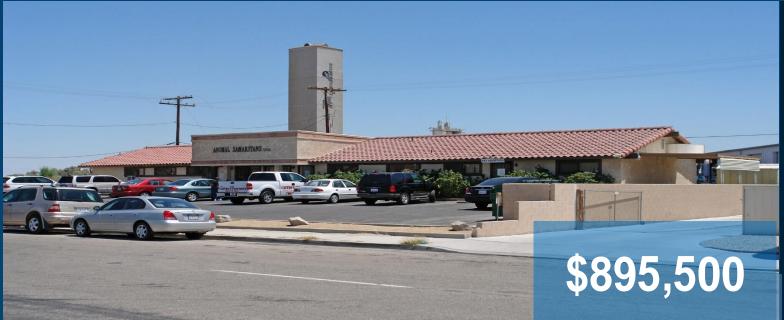

# THOUSAND PALM OFFICE RETAIL FOR SALE

72307 RAMON ROAD Freestanding Retail 3,866 SF @ \$231 per sqft

with the seller leasing back for 3 years at a 6.5% Cap Return that is \$ 4,847.91 per month

# \$895,500

Thousand Palm Office Retail for SALE!

FOR VIEWING APPOINTMENT:

email: bert@garlandcommercialgroup.com Direct: 760.774.1048

Exclusive commercial real estate firm focusing on investment sales, leasing opportunities, 1031 exchanges, land acquisitions, and property development. www.GarlandCommercialGroup.com