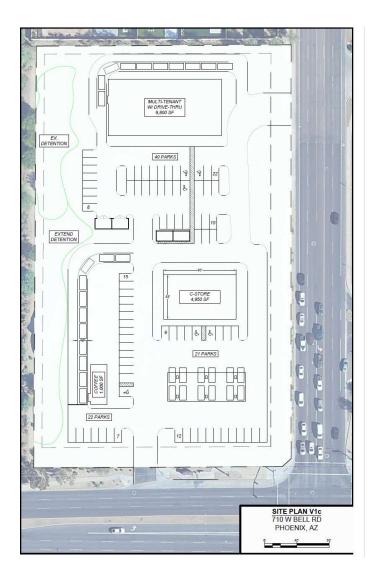

### **LOCATION DESCRIPTION**

710 W Bell Rd, Phoenix, AZ 85023

#### **PROPERTY HIGHLIGHTS**

- 14, 046 SF space available for sale or lease
- Turn-key owner user opportunity
- 139,338 total population within a 3-mile radius
- \$103.075 average household income within a 3-mile radius
- ±3.825 acre Lot Great Redevelopment Opportunity!!
- C-0/G-0, City of Phoenix zoning