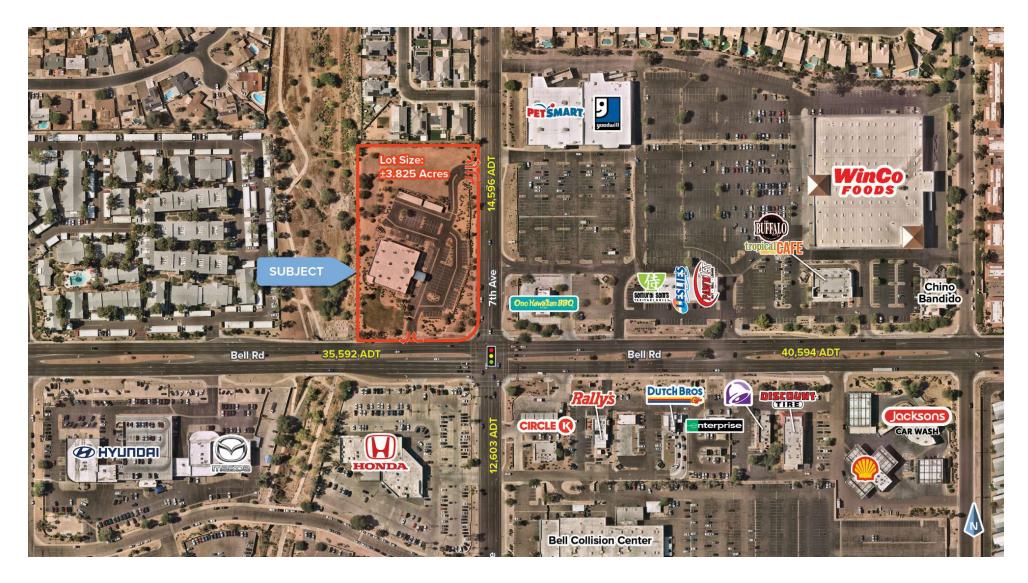

### **LOCATION DESCRIPTION**

710 W Bell Rd, Phoenix, AZ 85023

#### **PROPERTY HIGHLIGHTS**

- 14, 046 SF space available for sale or lease
- Turn-key owner user opportunity
- 139,338 total population within a 3-mile radius
- \$103.075 average household income within a 3-mile radius
- ±3.825 acre Lot Great Redevelopment Opportunity!!
- C-0/G-0, City of Phoenix zoning