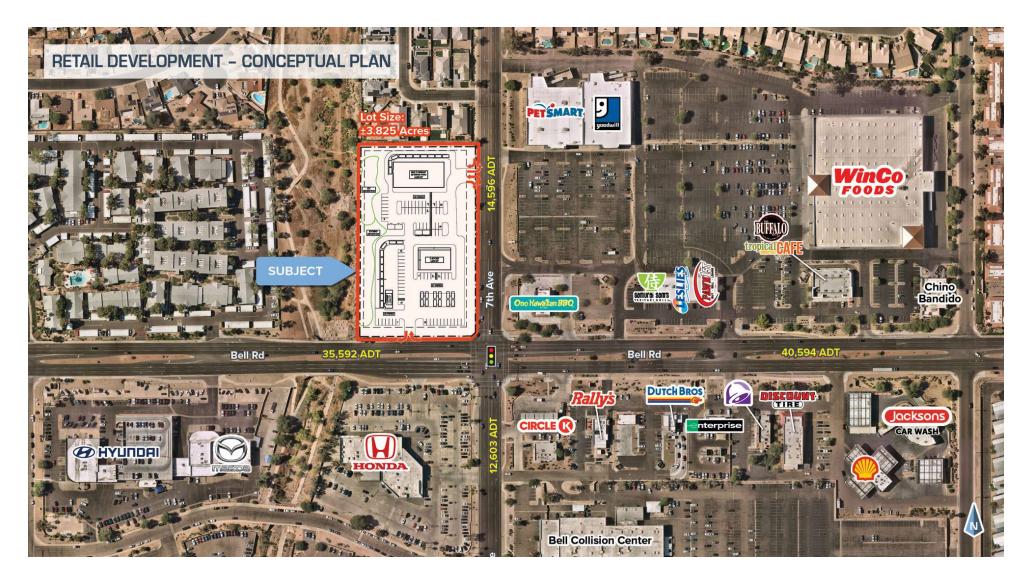

### **LOCATION DESCRIPTION**

710 W Bell Rd, Phoenix, AZ 85023

#### **PROPERTY HIGHLIGHTS**

- 14, 046 SF space available for sale or lease
- Turn-key owner user opportunity
- 139,338 total population within a 3-mile radius
- \$103.075 average household income within a 3-mile radius
- ±3.825 acre Lot Great Redevelopment Opportunity!!
- C-0/G-0, City of Phoenix zoning