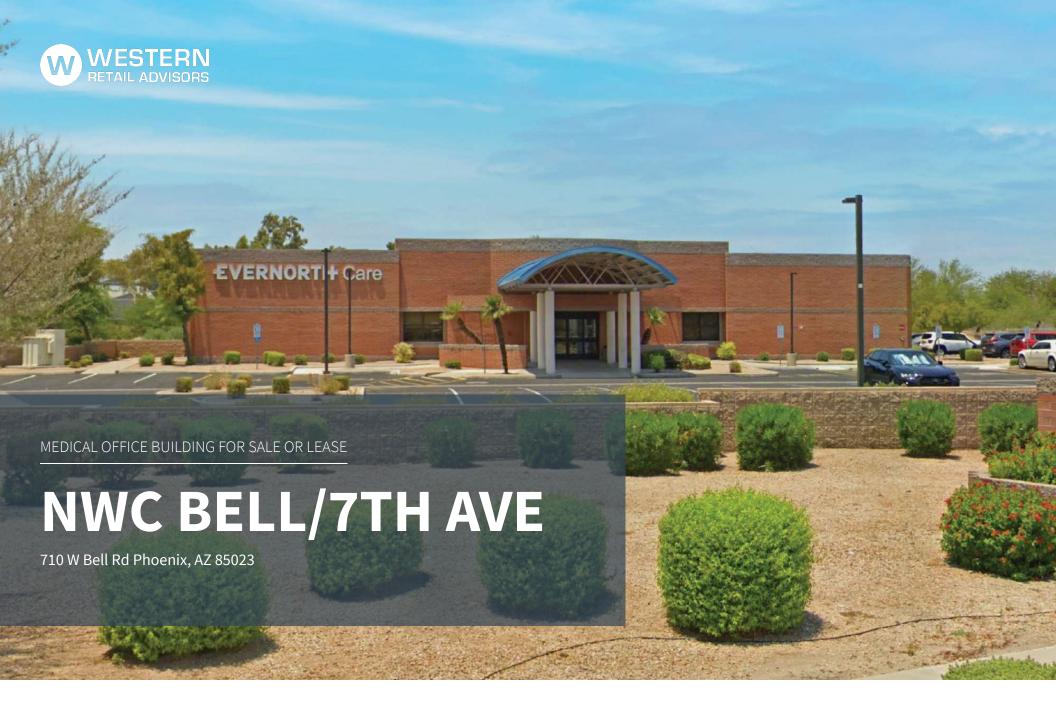

### **LOCATION DESCRIPTION**

710 W Bell Rd, Phoenix, AZ 85023

#### **PROPERTY HIGHLIGHTS**

- 14, 046 SF space available for sale or lease
- Turn-key owner user opportunity
- 139,338 total population within a 3-mile radius
- \$103.075 average household income within a 3-mile radius
- ±3.825 acre Lot Great Redevelopment Opportunity!!
- C-0/G-0, City of Phoenix zoning