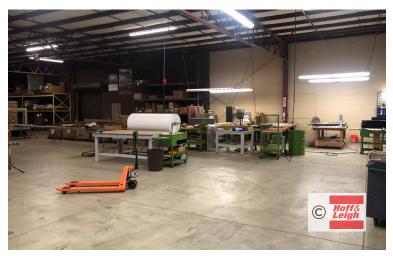

#### **Overview**

Clean and well maintained factory/warehouse space. Across the street from Morton Salt on Industrial Street. Quick access to I-76. Great for light manufacturing, storage and distribution.

### **Highlights**

- 14'-16' Clear Height
- Dock
- Sprinklers
- Bathrooms
- Well-Lit
- Heated