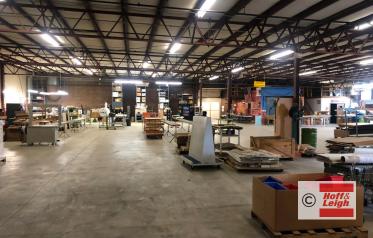

#### **Overview**

Clean and well maintained factory/warehouse space. Across the street from Morton Salt on Industrial Street. Quick access to I-76. Great for light manufacturing, storage and distribution.

### **Highlights**

- 14'-16' Clear Height
- Dock
- Sprinklers
- Bathrooms
- Well-Lit
- Heated