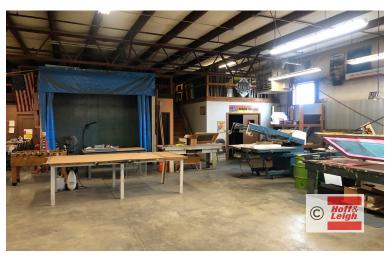

#### **Overview**

Clean and well maintained factory/warehouse space. Across the street from Morton Salt on Industrial Street. Quick access to I-76. Great for light manufacturing, storage and distribution.

### **Highlights**

- 14'-16' Clear Height
- Dock
- Sprinklers
- Bathrooms
- Well-Lit
- Heated