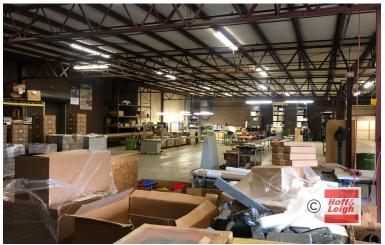

#### **Overview**

Clean and well maintained factory/warehouse space. Across the street from Morton Salt on Industrial Street. Quick access to I-76. Great for light manufacturing, storage and distribution.

### **Highlights**

- 14'-16' Clear Height
- Dock
- Sprinklers
- Bathrooms
- Well-Lit
- Heated