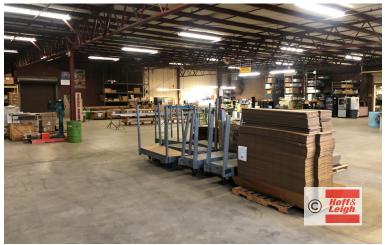

#### **Overview**

Clean and well maintained factory/warehouse space. Across the street from Morton Salt on Industrial Street. Quick access to I-76. Great for light manufacturing, storage and distribution.

### **Highlights**

- 14'-16' Clear Height
- Dock
- Sprinklers
- Bathrooms
- Well-Lit
- Heated