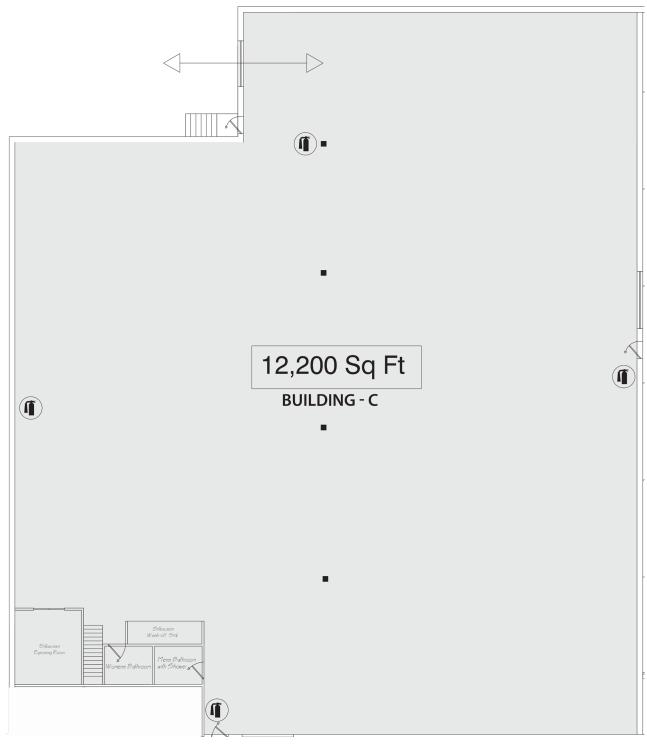

### **Property Details**

**Lease Rate** \$5.85 SF/YR (Plus Utilities)

**Lot Size** +/- 2.9 Acres

Space Available +/- 12,200 SF

**Zoning** Industrial

Rev: March 22, 2023