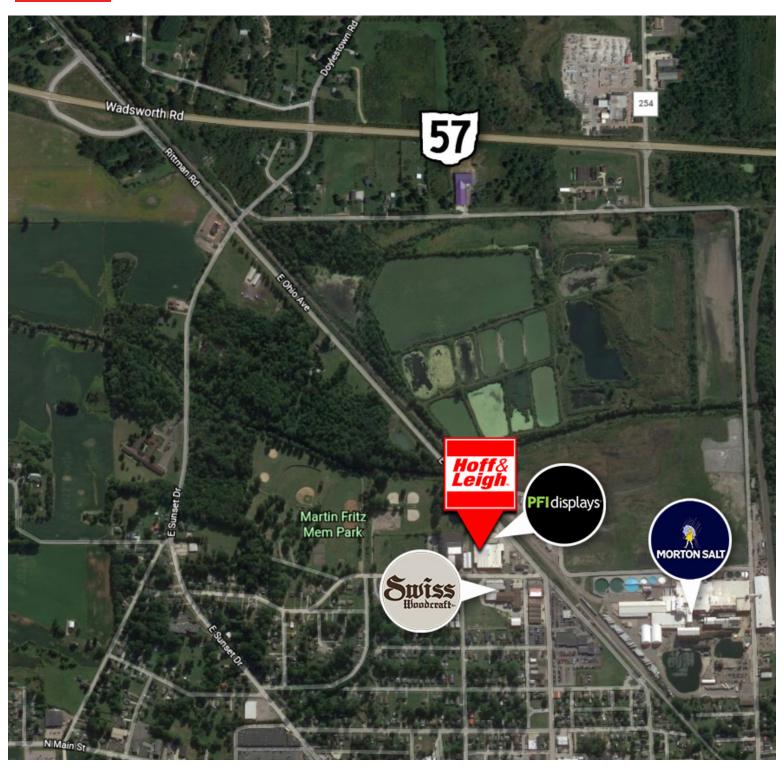

40 INDUSTRIAL STREET, RITTMAN, OH 44270

#### **Overview**

Clean and well maintained factory/warehouse space. Across the street from Morton Salt on Industrial Street. Quick access to I-76. Great for light manufacturing, storage and distribution.