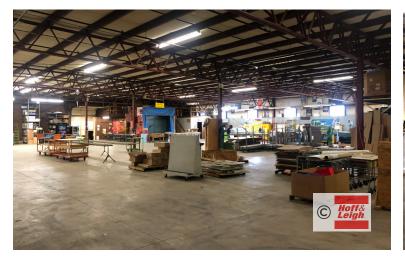

#### **Overview**

Clean and well maintained factory/warehouse space. Across the street from Morton Salt on Industrial Street. Quick access to I-76. Great for light manufacturing, storage and distribution.

### **Highlights**

- 14'-16' Clear Height
- Dock
- Sprinklers
- Bathrooms
- Well-Lit
- Heated