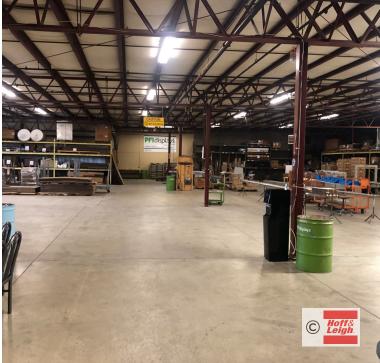

#### **Overview**

Clean and well maintained factory/warehouse space. Across the street from Morton Salt on Industrial Street. Quick access to I-76. Great for light manufacturing, storage and distribution.

### **Highlights**

- 14'-16' Clear Height
- Dock
- Sprinklers
- Bathrooms
- Well-Lit
- Heated