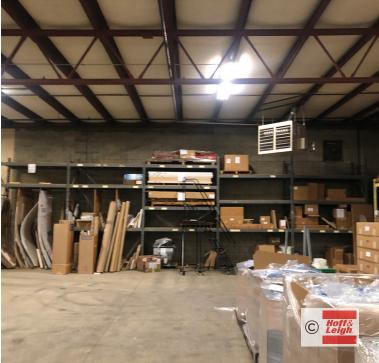

#### **Overview**

Clean and well maintained factory/warehouse space. Across the street from Morton Salt on Industrial Street. Quick access to I-76. Great for light manufacturing, storage and distribution.

### **Highlights**

- 14'-16' Clear Height
- Dock
- Sprinklers
- Bathrooms
- Well-Lit
- Heated