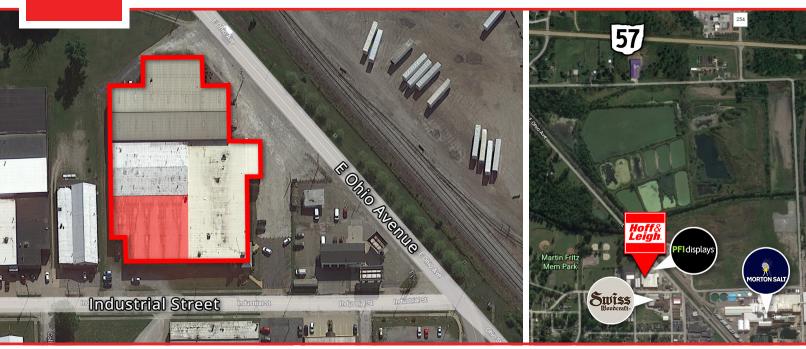

40 INDUSTRIAL STREET, RITTMAN, OH 44270

#### **Overview**

Clean and well maintained factory/warehouse space. Across the street from Morton Salt on Industrial Street. Quick access to I-76. Great for light manufacturing, storage and distribution.

### **Property Details**

**Lease Rate** \$5.85 SF/YR (Plus Utilities)

**Lot Size** +/- 2.9 Acres

Space Available +/- 12,200 SF

**Zoning** Industrial

Rev: March 22, 2023