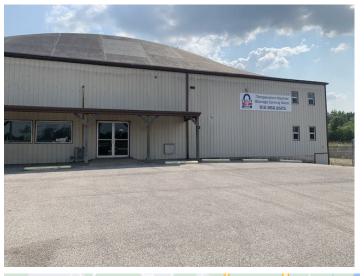

Zoning: M2 Class B Class of Space: Gross Building Area: 3,200 SF 3,299 SF Building/Unit Size (RSF): Property Visibility: Excellent Highway Access: I-69, Hwy 57 Year Built: 1965 Construction/Siding: **Metal Siding** Parking Type: Surface

Located in Northern Vanderburgh County near I-69 and Hwy 57. Located in the Store-N-Lock self-storage facility. Access is from Boonville New Harmony Road in the front of the building. 3200 SF on two levels. Rent it all, or take one floor or the other.