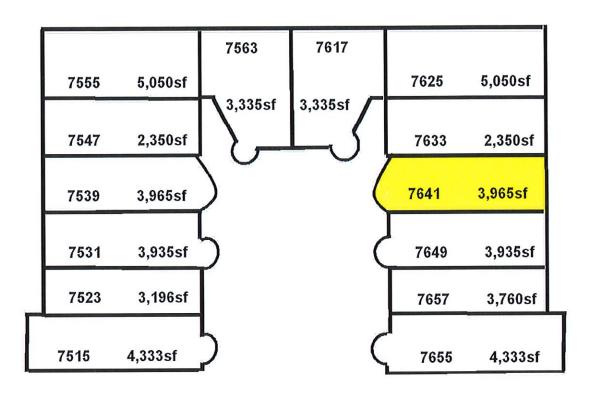

#### **INDUSTRIAL – For Lease**

7641 Nineteen Mile Sterling Heights, Michigan

**Total Building Size:** 

Total Available: 3,965sf
Age: 1980
Factory: 2,340sf
Office: 1,625sf
Minimum Divisible: 3,965sf
Zoned: Industrial