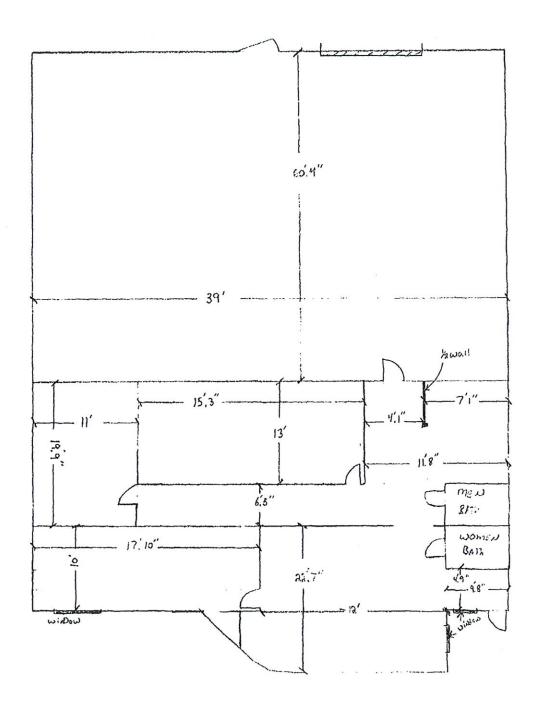

#### **INDUSTRIAL – For Lease**

7641 Nineteen Mile Sterling Heights, Michigan

**Total Building Size:** 

Total Available: 3,965sf
Age: 1980
Factory: 2,340sf
Office: 1,625sf
Minimum Divisible: 3,965sf
Zoned: Industrial

## **Property Details**

Acreage: Power: 600 Amps

Frontage: Buss:

Depth: Lights: Metal Halide

Parking: 8 Truckwell:

Expandable: Grade Door: 12' x 14'
Storage: Heating: Gas

Clearance: 19' A/C: Office Bay Size: Sprinklered:

Lavatories: 2 Airlines:
Crane: Compressor:
Underhook: Floordrains: