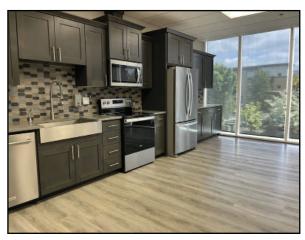

#### **FEATURES:**

- Fully Remodeled in 2023
- Suite Size: 12,768 RSF
- Rate: \$19.00/RSF/Year + NNN
- Available: Now
- Use: Office
- Reception desk, 26 offices

   (includes 4 large offices and conference rooms), boardroom, server room, kitchen/breakroom, and open seating for approx.
   50 people.
- Building Class: B
- Total Bldg. SF: 19,662 SF
- Parking: 2/1,000 SF
- Potential to demise the space into multiple suites