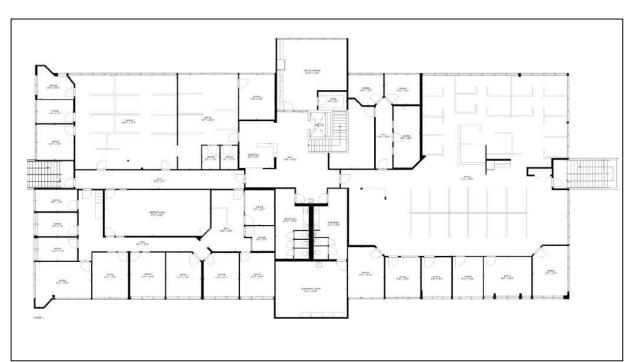

#### **FEATURES:**

- Fully Remodeled in 2023
- Suite Size: 12,768 RSF
- Rate: \$19.00/RSF/Year + NNN
- Available: Now
- Use: Office
- Reception desk, 26 offices

   (includes 4 large offices and conference rooms), boardroom, server room, kitchen/breakroom, and open seating for approx.
   50 people.
- Building Class: B
- Total Bldg. SF: 19,662 SF
- Parking: 2/1,000 SF
- Potential to demise the space into multiple suites