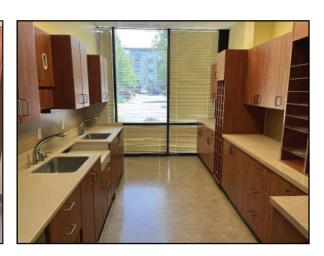

#### **FEATURES:**

- Suite Size: 3,108 SF
- Rate: \$19.00/RSF/Year + NNN
- Available: Now
- Use: Set up as Medical Office but space can accommodate various uses. Landlord offering a \$25/SF Tenant Improvement Allowance
- Reception area, six exam rooms, lab and consultation room, 2 restrooms, private Dr.'s office and breakroom.
- Building Class: B
- Total Bldg. SF: 19,662 SF
- Parking: 2/1,000 SF