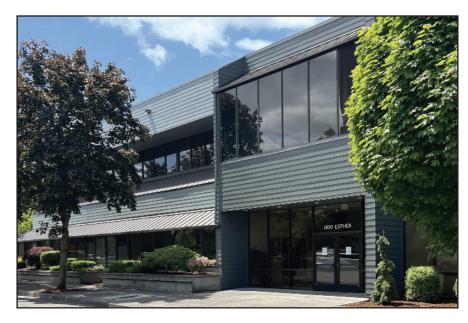

The information contained herein has been obtained from sources we deem reliable. We do not, however, guarantee its accuracy. All information should be verified prior to purchase or lease.

1300 Esther is a professionally maintained office building featuring two floors and an elevator. It remains owned by its original developers. In 2019, the entire second floor underwent a complete remodel. Exterior upgrades, including new siding, fresh paint, and a roof seal, were completed in 2024. Situated in downtown Vancouver, WA, this location provides convenient access to I-5, SR-14, and PDX, and is just minutes from a variety of amenities.