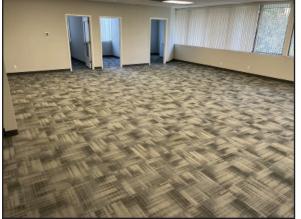

#### **FEATURES:**

- Fully Remodeled in 2023
- Suite Size: 12,768 RSF
- Rate: \$19.00/RSF/Year + NNN
- Available: Now
- Use: Office
- Reception desk, 26 offices

   (includes 4 large offices and conference rooms), boardroom, server room, kitchen/breakroom, and open seating for approx.
   50 people.
- Building Class: B
- Total Bldg. SF: 19,662 SF
- Parking: 2/1,000 SF
- Potential to demise the space into multiple suites