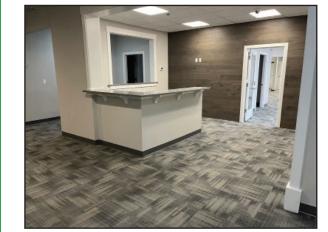

#### **FEATURES:**

- Fully Remodeled in 2023
- Suite Size: 12,768 RSF
- Rate: \$19.00/RSF/Year + NNN
- Available: Now
- Use: Office
- Reception desk, 26 offices

   (includes 4 large offices and conference rooms), boardroom, server room, kitchen/breakroom, and open seating for approx.
   50 people.
- Building Class: B
- Total Bldg. SF: 19,662 SF
- Parking: 2/1,000 SF
- Potential to demise the space into multiple suites