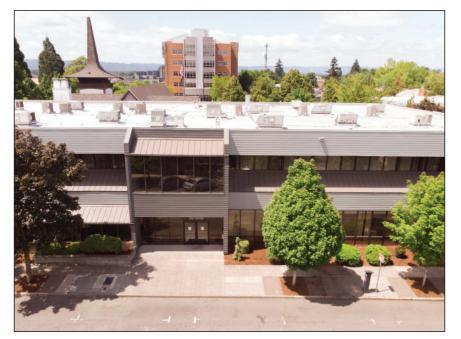

The information contained herein has been obtained from sources we deem reliable. We do not, however, guarantee its accuracy. All information should be verified prior to purchase or lease.

1300 Esther is a professionally maintained office building featuring two floors and an elevator. It remains owned by its original developers. In 2019, the entire second floor underwent a complete remodel. Exterior upgrades, including new siding, fresh paint, and a roof seal, were completed in 2024. Situated in downtown Vancouver, WA, this location provides convenient access to I-5, SR-14, and PDX, and is just minutes from a variety of amenities.

Located in downtown Vancouver, WA, this property is just a block east of the Clark County Courthouse and Public Service Center. It boasts easy access to Mill Plain Blvd., I-5, and SR-14, and offers ample street parking along with a secured onsite parking garage. Its proximity to the downtown area provides numerous options for dining, retail, banking, fitness, parks, and lodging. Additionally, Portland International Airport is only a 15-minute drive east via Highway 14 and I-205, while downtown Portland is roughly 10-20 minutes south by car.