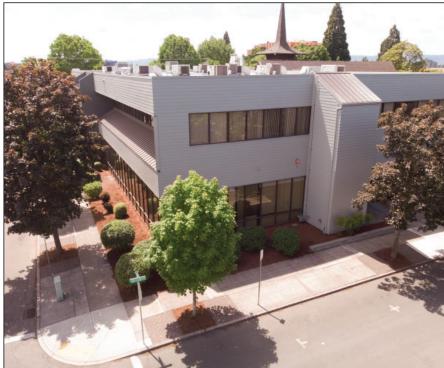

# **FOR LEASE** 3,108-12,768 SF Office Space

Well-maintained, professional office building in downtown Vancouver, WA with easy access to I-5, SR-14 and PDX.

The information contained herein has been obtained from sources we deem reliable. We do not, however, guarantee its accuracy. All information should be verified prior to purchase or lease.

1300 Esther is a professionally maintained office building featuring two floors and an elevator. It remains owned by its original developers. In 2019, the entire second floor underwent a complete remodel. Exterior upgrades, including new siding, fresh paint, and a roof seal, were completed in 2024. Situated in downtown Vancouver, WA, this location provides convenient access to I-5, SR-14, and PDX, and is just minutes from a variety of amenities.

Located in downtown Vancouver, WA, this property is just a block east of the Clark County Courthouse and Public Service Center. It boasts easy access to Mill Plain Blvd., I-5, and SR-14, and offers ample street parking along with a secured onsite parking garage. Its proximity to the downtown area provides numerous options for dining, retail, banking, fitness, parks, and lodging. Additionally, Portland International Airport is only a 15-minute drive east via Highway 14 and I-205, while downtown Portland is roughly 10-20 minutes south by car.