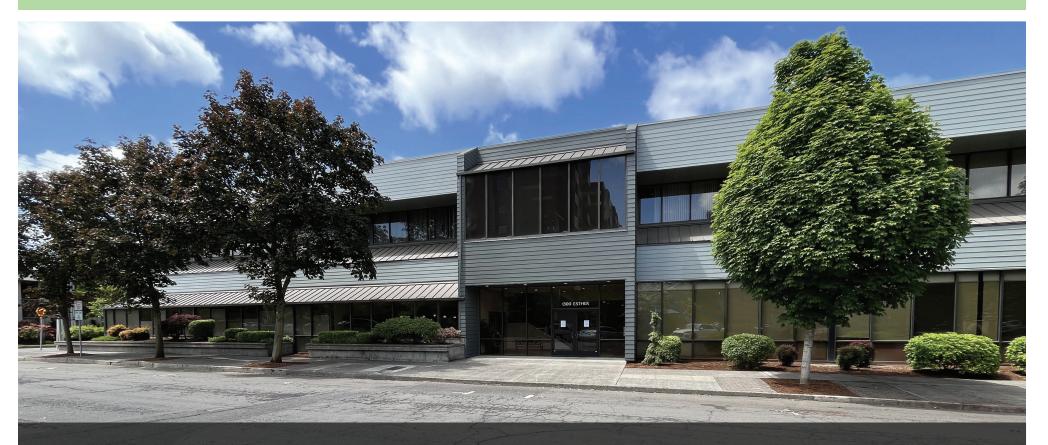

# **FOR LEASE** 3,108-12,768 SF Office Space

Well-maintained, professional office building in downtown Vancouver, WA with easy access to I-5, SR-14 and PDX.

The information contained herein has been obtained from sources we deem reliable. We do not, however, guarantee its accuracy. All information should be verified prior to purchase or lease.

1300 Esther is a professionally maintained office building featuring two floors and an elevator. It remains owned by its original developers. In 2019, the entire second floor underwent a complete remodel. Exterior upgrades, including new siding, fresh paint, and a roof seal, were completed in 2024. Situated in downtown Vancouver, WA, this location provides convenient access to I-5, SR-14, and PDX, and is just minutes from a variety of amenities.