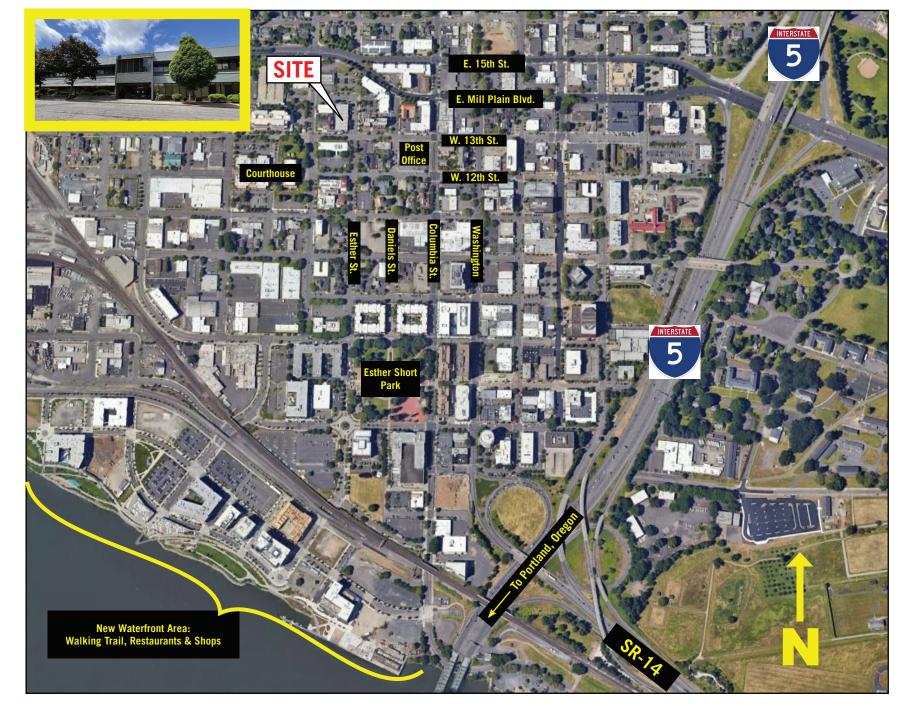

Located in downtown Vancouver, WA, this property is just a block east of the Clark County Courthouse and Public Service Center. It boasts easy access to Mill Plain Blvd., I-5, and SR-14, and offers ample street parking along with a secured onsite parking garage. Its proximity to the downtown area provides numerous options for dining, retail, banking, fitness, parks, and lodging. Additionally, Portland International Airport is only a 15-minute drive east via Highway 14 and I-205, while downtown Portland is roughly 10-20 minutes south by car.