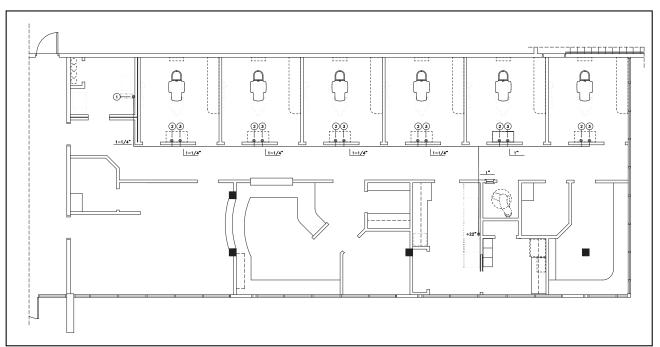

### Suite 100

#### **FEATURES:**

- Suite Size: 3,108 SF
- Rate: \$19.00/RSF/Year + NNN
- Available: Now
- Use: Set up as Medical Office but space can accommodate various uses. Landlord offering a \$25/SF Tenant Improvement Allowance
- Reception area, six exam rooms, lab and consultation room, 2 restrooms, private Dr.'s office and breakroom.
- Building Class: B
- Total Bldg. SF: 19,662 SF
- Parking: 2/1,000 SF