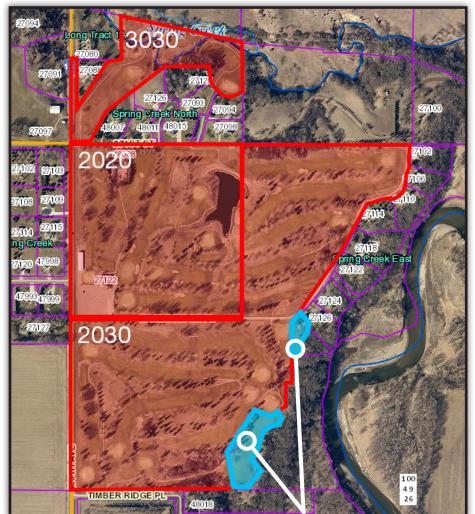

#### Parcel 100.49.23.3030

Acres: 12.33 Holes: 2

Year Built: 1994

Age: 30

Property Taxes: \$1,919

#### Parcel 100.49.26.2020

Acres: 40.00 Holes: 5

Year Built: 1994

Age: 30

Property Taxes: \$22,137 Clubhouse SF: 4,654 Cart Storage SF: 4,200 Maintenance SF: 4,320 Total Square Feet: 13,174

#### Parcel 100.49.26.2030

Acres: 73.61+/-

Holes: 11

Year Built: 1994

Age: 30

Property Taxes: \$10,972

### **Total**

**Acres:** 125.94+/-

**Holes:** 18

Year Built: 1994

Age: 30

**Property Taxes:** \$35,028 **Total Building SF:** 13,174

\*State of South Dakota owns the Forest Legacy and VanderPan tracts of land. The State will grant the new owner an easement for use of portions of these tracts of land necessary for golf course operations until the property no longer is operated as a golf course.