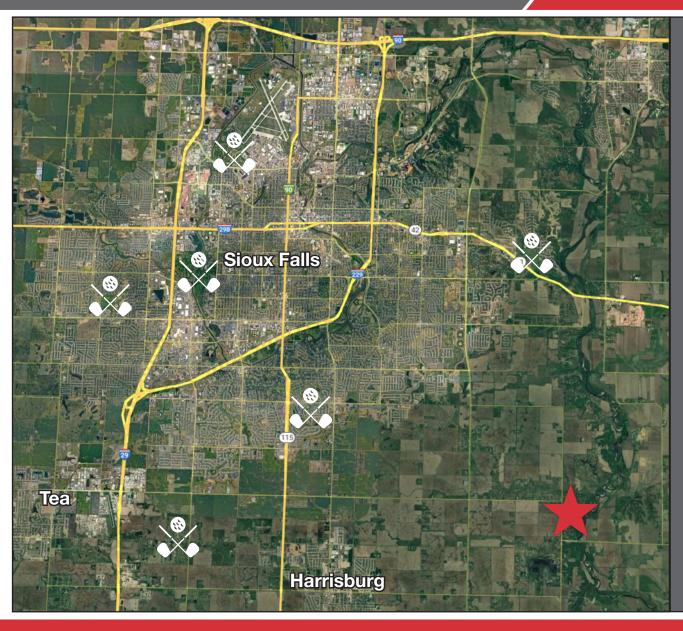

## DISTANCE

Spring Creek Golf Course Land 27122 480th Avenue, Harrisburg, SD 57032

List Price: \$3,200,000

### **Travel Distances**

6 miles 9 minutes **Harrisburg** 

12 miles 23 minutes **Sioux Falls** 

13 miles 22 minutes **Tea** 