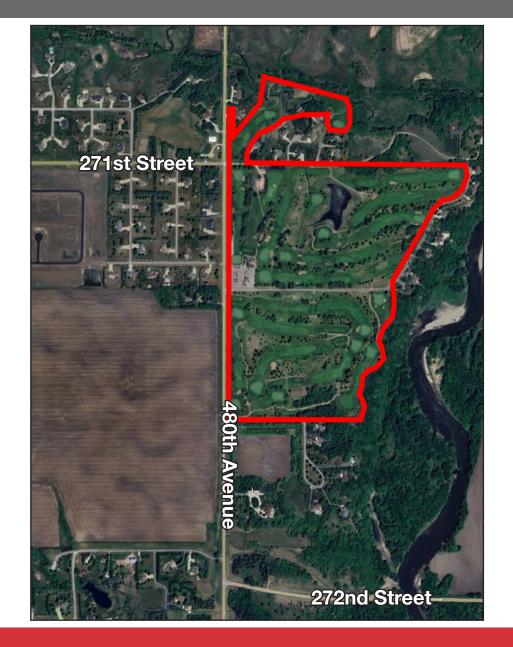

# AERIAL

Spring Creek Golf Course Land 27122 480th Avenue, Harrisburg, SD 57032

List Price: \$3,200,000

Gregg Brown
MBA, SIOR
Senior Vice President
605 906 0394
gbrown@naisiouxfalls.com

Dennis Breske CCIM, SIOR, MBA Senior Vice President 605 310 6666 dbreske@naisiouxfalls.com

#### Parcel 100.49.23.3030

Acres: 12.33 Holes: 2

Year Built: 1994

Age: 30

Property Taxes: \$1,919

#### Parcel 100.49.26.2020

Acres: 40.00 Holes: 5

Year Built: 1994

Age: 30

Property Taxes: \$22,137 Clubhouse SF: 4,654 Cart Storage SF: 4,200 Maintenance SF: 4,320 Total Square Feet: 13,174

#### Parcel 100.49.26.2030

Acres: 73.61+/-

Holes: 11

Year Built: 1994

Age: 30

Property Taxes: \$10,972

### **Total**

**Acres:** 125.94+/-

**Holes:** 18

Year Built: 1994

Age: 30

**Property Taxes:** \$35,028 **Total Building SF:** 13,174

\*State of South Dakota owns the Forest Legacy and VanderPan tracts of land. The State will grant the new owner an easement for use of portions of these tracts of land necessary for golf course operations until the property no longer is operated as a golf course.