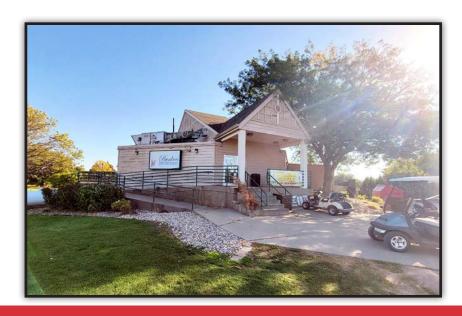

#### **Clubhouse and Amenities**

2,327 SF Clubhouse: Perfect for hosting events, dining, and gatherings. The clubhouse needs to be renovated but offers significant upside potential for customization.

Event Space: Opportunity to expand services by hosting weddings, corporate outings, and community events.