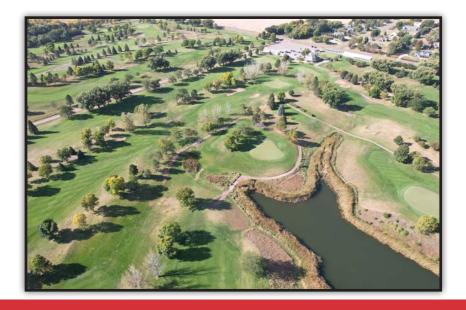

#### **18-Hole Golf Course**

A fully operational course with 18 holes spread over 125.84+/- acres. Ready for immediate use by members and guests. Golf Cart Storage Area: Ample space to store carts and maintain golf operations smoothly.

# AERIAL

Spring Creek Golf Course Land 27122 480th Avenue, Harrisburg, SD 57032

List Price: \$3,200,000

Gregg Brown
MBA, SIOR
Senior Vice President
605 906 0394
gbrown@naisiouxfalls.com

Dennis Breske CCIM, SIOR, MBA Senior Vice President 605 310 6666 dbreske@naisiouxfalls.com