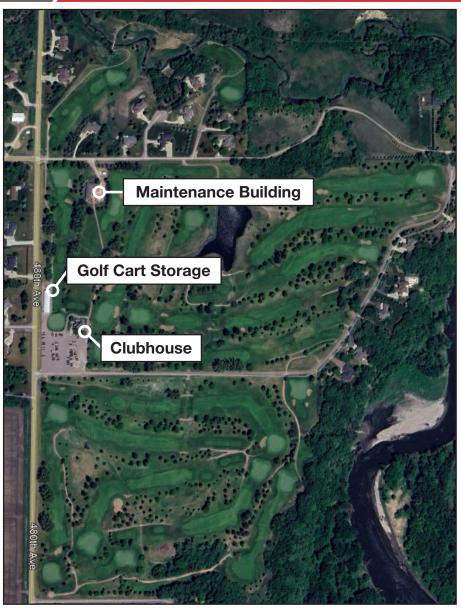

#### **18-Hole Golf Course**

A fully operational course with 18 holes spread over 125.84+/- acres. Ready for immediate use by members and guests. Golf Cart Storage Area: Ample space to store carts and maintain golf operations smoothly.

#### **Clubhouse and Amenities**

2,327 SF Clubhouse: Perfect for hosting events, dining, and gatherings. The clubhouse needs to be renovated but offers significant upside potential for customization.

Event Space: Opportunity to expand services by hosting weddings, corporate outings, and community events.