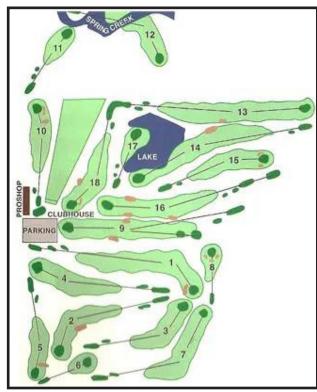

#### **18-Hole Golf Course**

A fully operational course with 18 holes spread over 125.84+/- acres. Ready for immediate use by members and guests. Golf Cart Storage Area: Ample space to store carts and maintain golf operations smoothly.