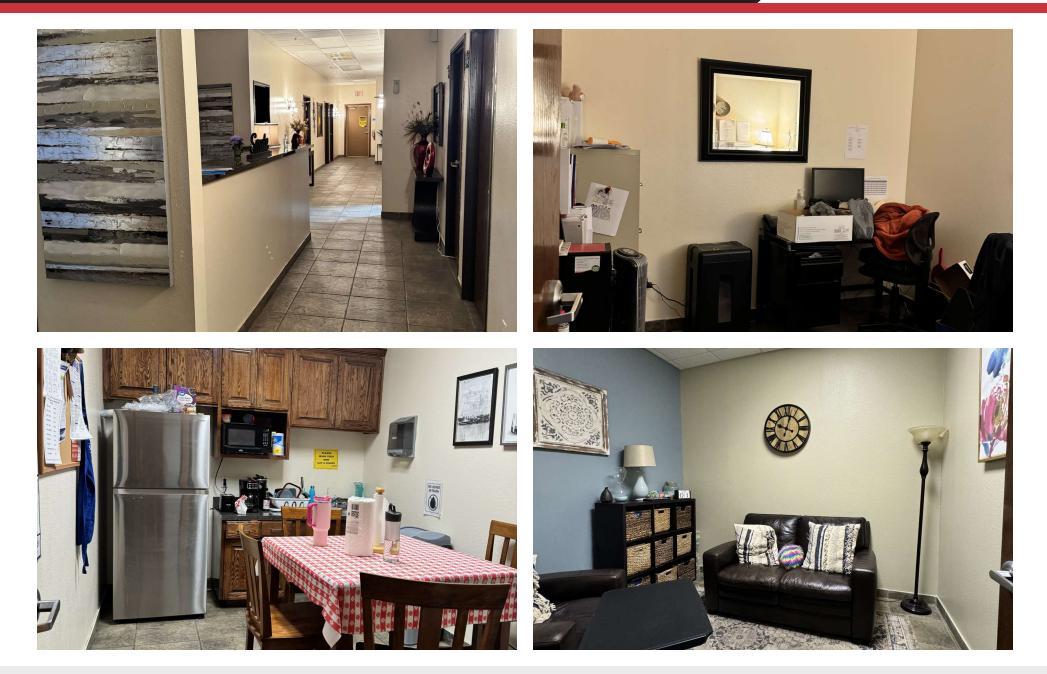

| /month- \$4.56 year |
| Number of Units: |        |                                | 1                   |
| Available SF:    |        |                                | 3,187 SF            |
| Building Size:   |        |                                | 15,750 SF           |
| DEMOGRAPHICS     | 1 MILE | 3 MILES                        | 5 MILES             |
|                  |        | 0 MILLO                        | 0 MILLO             |
| Total Households | 3,517  | 36,387                         | 92,320              |
| Total Population | 9,231  | 102,795                        | 274,336             |

#### FOR LEASE | OFFICE BUILDING





#### FOR LEASE | OFFICE BUILDING





#### FOR LEASE | OFFICE BUILDING

## ADDITIONAL PHOTOS 3118 CENTER POINTE DR. | EDINBURG, TX 78541





#### FOR LEASE | OFFICE BUILDING

## FOR INFORMATION & SITE TOURS CONTACT:

#### LAURA LIZA PAZ NAI RIO GRANDE VALLEY

Partner | Co-Managing Broker

laurap@nairgv.com

956.227.8000



The information contained herein is proprietary and strictly confidential. It is intended to be reviewed only by the party receiving it from NAI Rio Grande Valley, and should not be made available to any other person or entity without the written consent of the Broker. This document has been prepared to provide summary, unverified information to prospective purchasers, and to establish only a preliminary level of interest in the subject property. The information contained herein is not a substitute for a thorough due diligence investigation. NAI Rio Grande Valley has not made any investigation, and make no