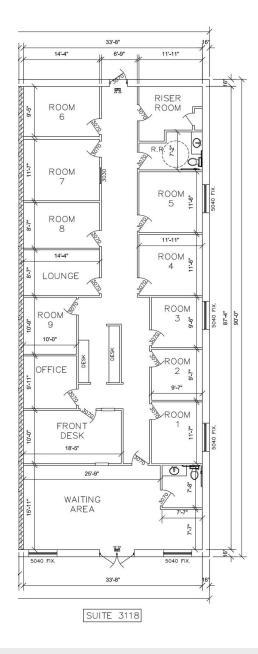

#### **PROPERTY DESCRIPTION**

Suite 3118 is available at \$1.65psf + NNN \$0.38. End cap space available. This suite comprises 9 offices, a reception area, a waiting area, and a lounge room. The location of this office space near DHR hospitals and McColl Road is highly convenient, making it an ideal choice for medical or professional businesses. This property offers ample space and amenities that cater to various business types' requirements. Furthermore, its prime location makes it an attractive option for businesses looking for a strategic location.

#### **OFFERING SUMMARY**

| Lease Rate:      |        | \$1.65 SF/month - \$19.80 year |                     |
|------------------|--------|--------------------------------|---------------------|
| NNN:             |        | \$0.38 SF                      | /month- \$4.56 year |
| Number of Units: |        |                                | 1                   |
| Available SF:    |        |                                | 3,187 SF            |
| Building Size:   |        |                                | 15,750 SF           |
| DEMOGRAPHICS     | 1 MILE | 3 MILES                        | 5 MILES             |
|                  |        | 0 MILLO                        | 0 MILLO             |
| Total Households | 3,517  | 36,387                         | 92,320              |
| Total Population | 9,231  | 102,795                        | 274,336             |