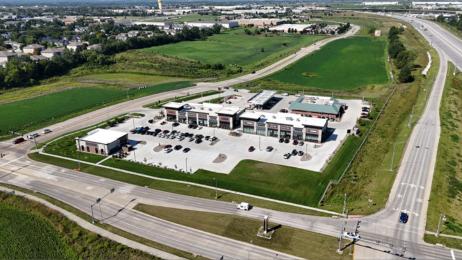

**Dillon Temple** (515) 669-1238 dillon@templeres.com

Derek Temple (515) 601-5989 derek@templeres.com

4800 - 4850 100th St.

Type: Retail Square Feet: 24,096 Sq Ft

Completion Date:

Spring 2024

2.

10000 Plum Dr.

Type: Retail/Commercial Square Feet: 40,224 **Construction Start:** Spring 2025

3.

The Loop

Multi-Family: 250 Units Commercial: 5,344 Sq Ft **Construction Start:** Fall 2024

4.

**Plum Drive Outlots** 

Land: 12.05 Acres Lot Size: .92-12.05 Acres