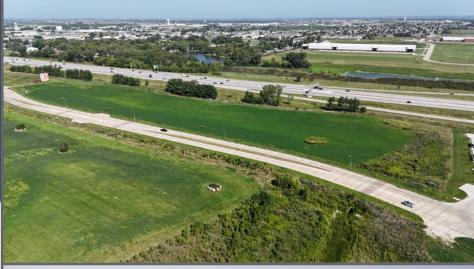

## Plum Drive Outlots Urbandale, IA 50322

- Availability: For Sale / BTS
- Lot Size:
  .92 12.05 Acres
  (Will Subdivide)
- Price: \$16/PSF
- Use: Retail/Commercial
- Parcel ID: 312/00001-152-031
- Regional Detention Development Ready

Availability: For Sale / BTS For Sale / BTS

**5**.