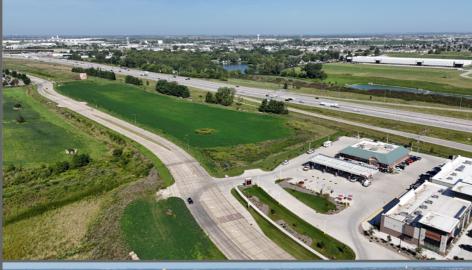

## Plum Drive Outlots Urbandale, IA 50322

- Availability: For Sale / BTS
- Lot Size:
  .92 12.05 Acres
  (Will Subdivide)
- Price: \$16/PSF
- Use: Retail/Commercial
- Parcel ID: 312/00001-152-031
- Regional Detention Development Ready

Availability: For Sale / BTS For Sale / BTS

**5**.