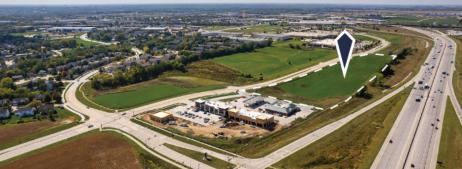

## Plum Drive Outlots Urbandale, IA 50322

- Availability: For Sale / BTS
- Lot Size:
  .92 12.05 Acres
  (Will Subdivide)
- Price: \$16/PSF
- Use: Retail/Commercial
- Parcel ID: 312/00001-152-031
- Regional Detention Development Ready

Availability: For Sale / BTS For Sale / BTS

**5**.