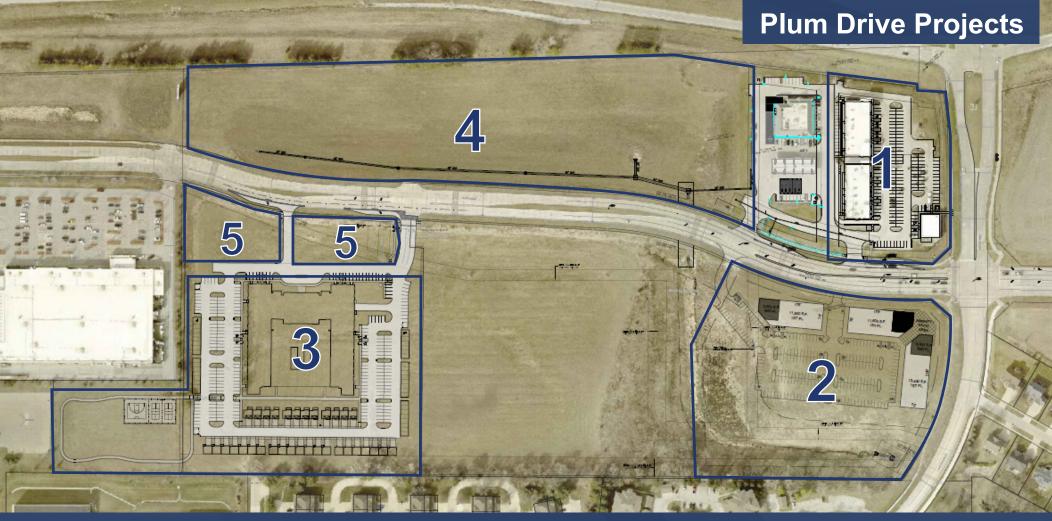

**Dillon Temple** (515) 669-1238 dillon@templeres.com

Derek Temple (515) 601-5989 derek@templeres.com

4800 - 4850 100th St.

Type: Retail Square Feet: 24,096 Sq Ft

Completion Date:

Spring 2024

2.

10000 Plum Dr.

Type: Retail/Commercial Square Feet: 40,224 **Construction Start:** Spring 2025

3.

The Loop

Multi-Family: 250 Units Commercial: 5,344 Sq Ft **Construction Start:** Fall 2024

4.

**Plum Drive Outlots** 

Land: 12.05 Acres Lot Size: .92-12.05 Acres

Availability: For Sale / BTS For Sale / BTS

**5**.