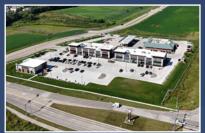

## Plum Drive Outlots Urbandale, IA 50322

- Availability: For Sale / BTS
- Lot Size:
  .92 12.05 Acres
  (Will Subdivide)
- Price: \$16/PSF
- Use: Retail/Commercial
- Parcel ID: 312/00001-152-031
- Regional Detention Development Ready

**Dillon Temple** (515) 669-1238 dillon@templeres.com

Derek Temple (515) 601-5989 derek@templeres.com

4800 - 4850 100th St.

Type: Retail Square Feet: 24,096 Sq Ft

Completion Date:

Spring 2024

2.

10000 Plum Dr.

Type: Retail/Commercial Square Feet: 40,224 **Construction Start:** Spring 2025

3.

The Loop

Multi-Family: 250 Units Commercial: 5,344 Sq Ft **Construction Start:** Fall 2024

4.

**Plum Drive Outlots** 

Land: 12.05 Acres Lot Size: .92-12.05 Acres