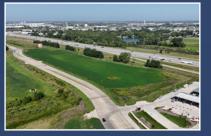

## Plum Drive Outlots Urbandale, IA 50322

- Availability: For Sale / BTS
- Lot Size:
  .92 12.05 Acres
  (Will Subdivide)
- Price: \$16/PSF
- Use: Retail/Commercial
- Parcel ID: 312/00001-152-031
- Regional Detention Development Ready

Type: Retail/Commercial Square Feet: 40,224 **Construction Start:** Spring 2025

3.

The Loop

Multi-Family: 250 Units Commercial: 5,344 Sq Ft **Construction Start:** Fall 2024

4.

**Plum Drive Outlots** 

Land: 12.05 Acres Lot Size: .92-12.05 Acres

Availability: For Sale / BTS For Sale / BTS

**5**.