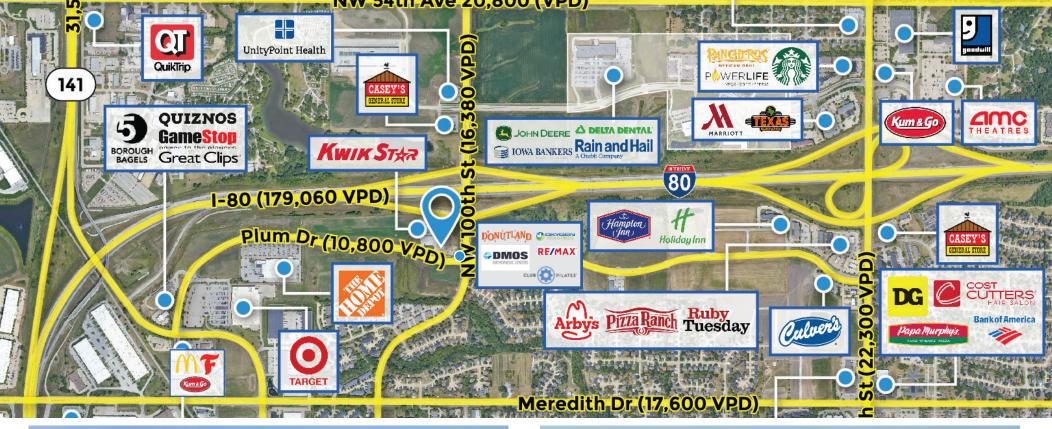

## Plum Drive Outlots Urbandale, IA 50322

- Availability: For Sale / BTS
- Lot Size:
  .92 12.05 Acres
  (Will Subdivide)
- Price: \$16/PSF
- Use: Retail/Commercial
- Parcel ID: 312/00001-152-031
- Regional Detention Development Ready

**Dillon Temple** (515) 669-1238 dillon@templeres.com

Derek Temple (515) 601-5989 derek@templeres.com

4800 - 4850 100th St.

Type: Retail Square Feet: 24,096 Sq Ft

Completion Date:

Spring 2024

2.

10000 Plum Dr.

Type: Retail/Commercial Square Feet: 40,224 **Construction Start:** Spring 2025

3.

The Loop

Multi-Family: 250 Units Commercial: 5,344 Sq Ft **Construction Start:** Fall 2024

4.

**Plum Drive Outlots** 

Land: 12.05 Acres Lot Size: .92-12.05 Acres

Availability: For Sale / BTS For Sale / BTS

**5**.