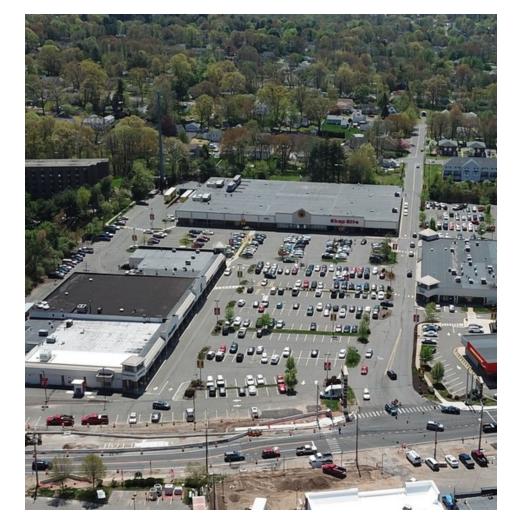

### PROPERTY DESCRIPTION

Coldwell Banker Commercial Realty presents for lease 1228 Farmington Avenue, located in Bristol, Connecticut. The former Goodwill Store space is located in a high traffic, grocery-anchored plaza. The 10,016 SF unit has been sub-divided and 4,600 square feet of large sales area and storage space is available. Tenants include Fine Fettle, ShopRite, Crazy Bruce's Liquor, Bank of America, Advance Auto, Town Fair Tire, Panera Bread, and others. Excellent location for retail or medical use.

### PROPERTY HIGHLIGHTS

- Grocery Anchored Plaza
- A portion of the Former Goodwill Store
- · Excellent Location for Retail or Medical