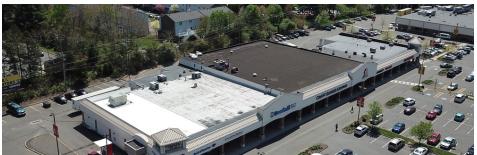

### PROPERTY DESCRIPTION

Coldwell Banker Commercial Realty presents for lease 1228 Farmington Avenue, located in Bristol, Connecticut. The former Goodwill Store space is located in a high traffic, grocery-anchored plaza. The 10,016 SF unit has been sub-divided and 4,600 square feet of large sales area and storage space is available. Tenants include Fine Fettle, ShopRite, Crazy Bruce's Liquor, Bank of America, Advance Auto, Town Fair Tire, Panera Bread, and others. Excellent location for retail or medical use.

### PROPERTY HIGHLIGHTS

- Grocery Anchored Plaza
- A portion of the Former Goodwill Store
- · Excellent Location for Retail or Medical