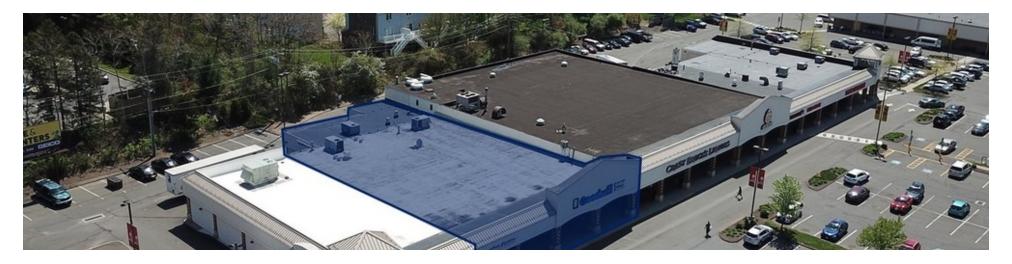

### PROPERTY DESCRIPTION

Coldwell Banker Commercial Realty presents for lease 1228 Farmington Avenue, located in Bristol, Connecticut. The former Goodwill Store space is located in a high traffic, grocery-anchored plaza. The 10,016 SF unit has been sub-divided and 4,600 square feet of large sales area and storage space is available. Tenants include Fine Fettle, ShopRite, Crazy Bruce's Liquor, Bank of America, Advance Auto, Town Fair Tire, Panera Bread, and others. Excellent location for retail or medical use.

### PROPERTY HIGHLIGHTS

- Grocery Anchored Plaza
- A portion of the Former Goodwill Store
- · Excellent Location for Retail or Medical