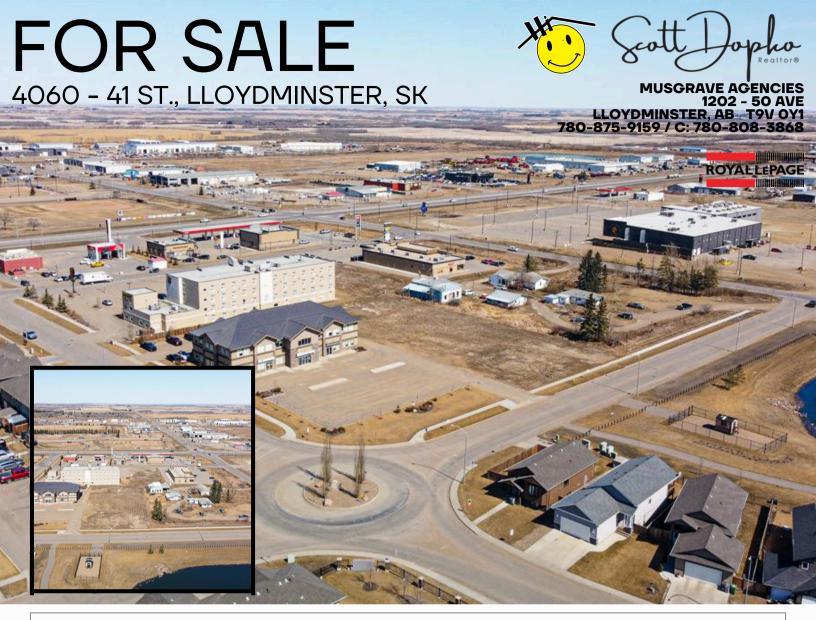

| ZONING                             | LEGAL DESCRIPTION              | PRICE                |
|------------------------------------|--------------------------------|----------------------|
| C2, HIGHWAY CORRIDOR<br>COMMERCIAL | LOT 9, BLOCK 1, PLAN 102146486 | \$499,900            |
| IRON WELLS                         | 2023 TAXES: \$ 11,756.00       | LOT SIZE: 1.09 ACRES |

1-acre of C2 land ready to build on. Off site levies are paid, engineered plans, available, all other utilities are to the property line. Originally designed for identical building as Co-op administration office but could be utilized for any purpose allowed in C2 zoning. Located in Iron Wells commercial development adjacent to the Gold Horse Casino, beside the Coop administration building. Iron Wells business development has seen great success and continued growth, a great place to locate your business.