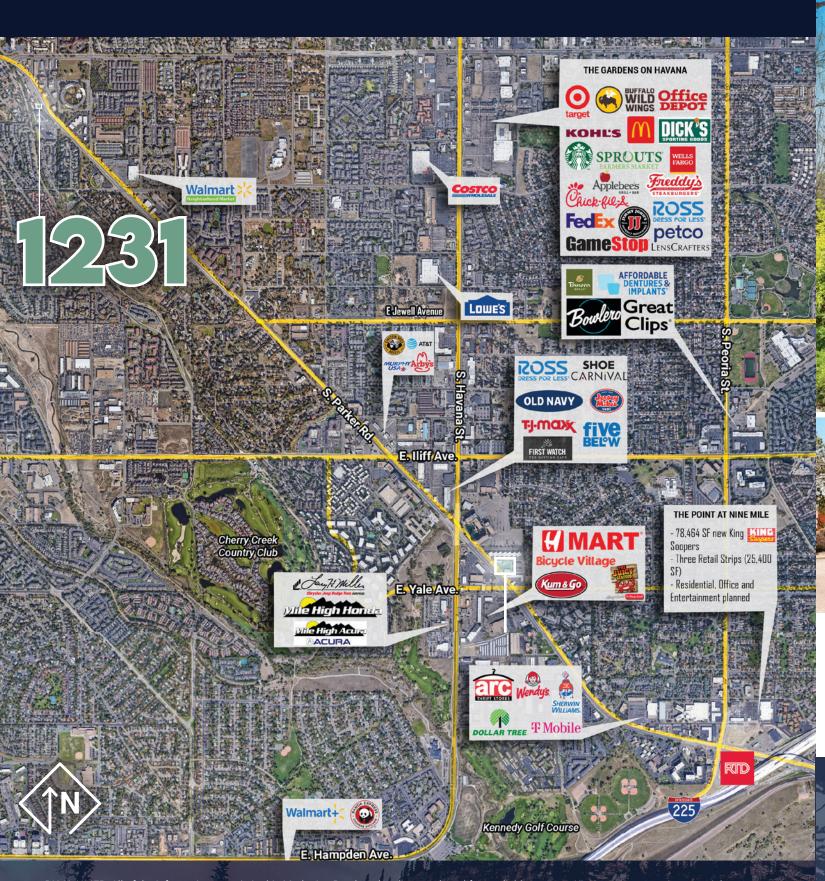

- Well maintained office park that is steps away from High Line Canal Trail
- The dental equipment can be purchased along with the real estate. Contact broker for more information.
- Conveniently located off S. Parker Rd, one of the main thoroughfares through Denver and Aurora.