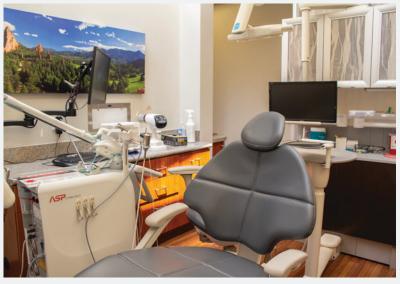

#### **Highlights**

• Built out dental practice with:

4 existing operatories
Reception / lobby
Patient and private staff restrooms
Sterilization room
Consultation rooms
Private offices and more

- Well maintained office park that is steps away from High Line Canal Trail
- The dental equipment can be purchased along with the real estate. Contact broker for more information.
- Conveniently located off S. Parker Rd, one of the main thoroughfares through Denver and Aurora.