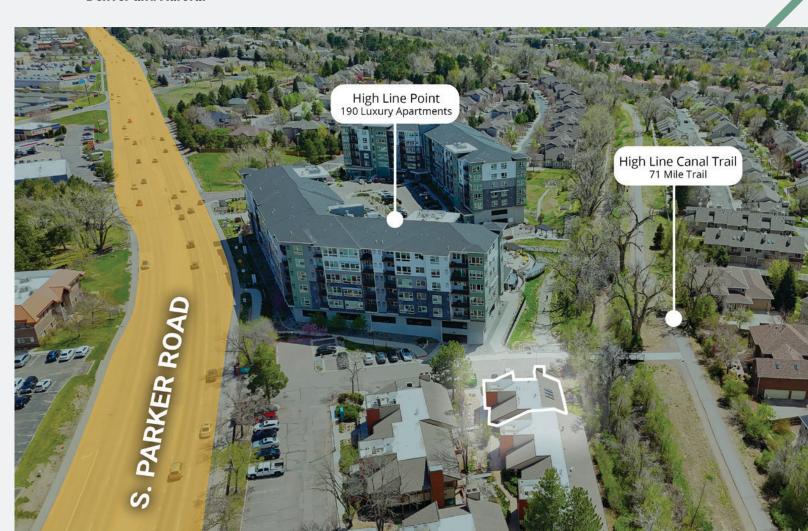

- Well maintained office park that is steps away from High Line Canal Trail
- The dental equipment can be purchased along with the real estate. Contact broker for more information.
- Conveniently located off S. Parker Rd, one of the main thoroughfares through Denver and Aurora.