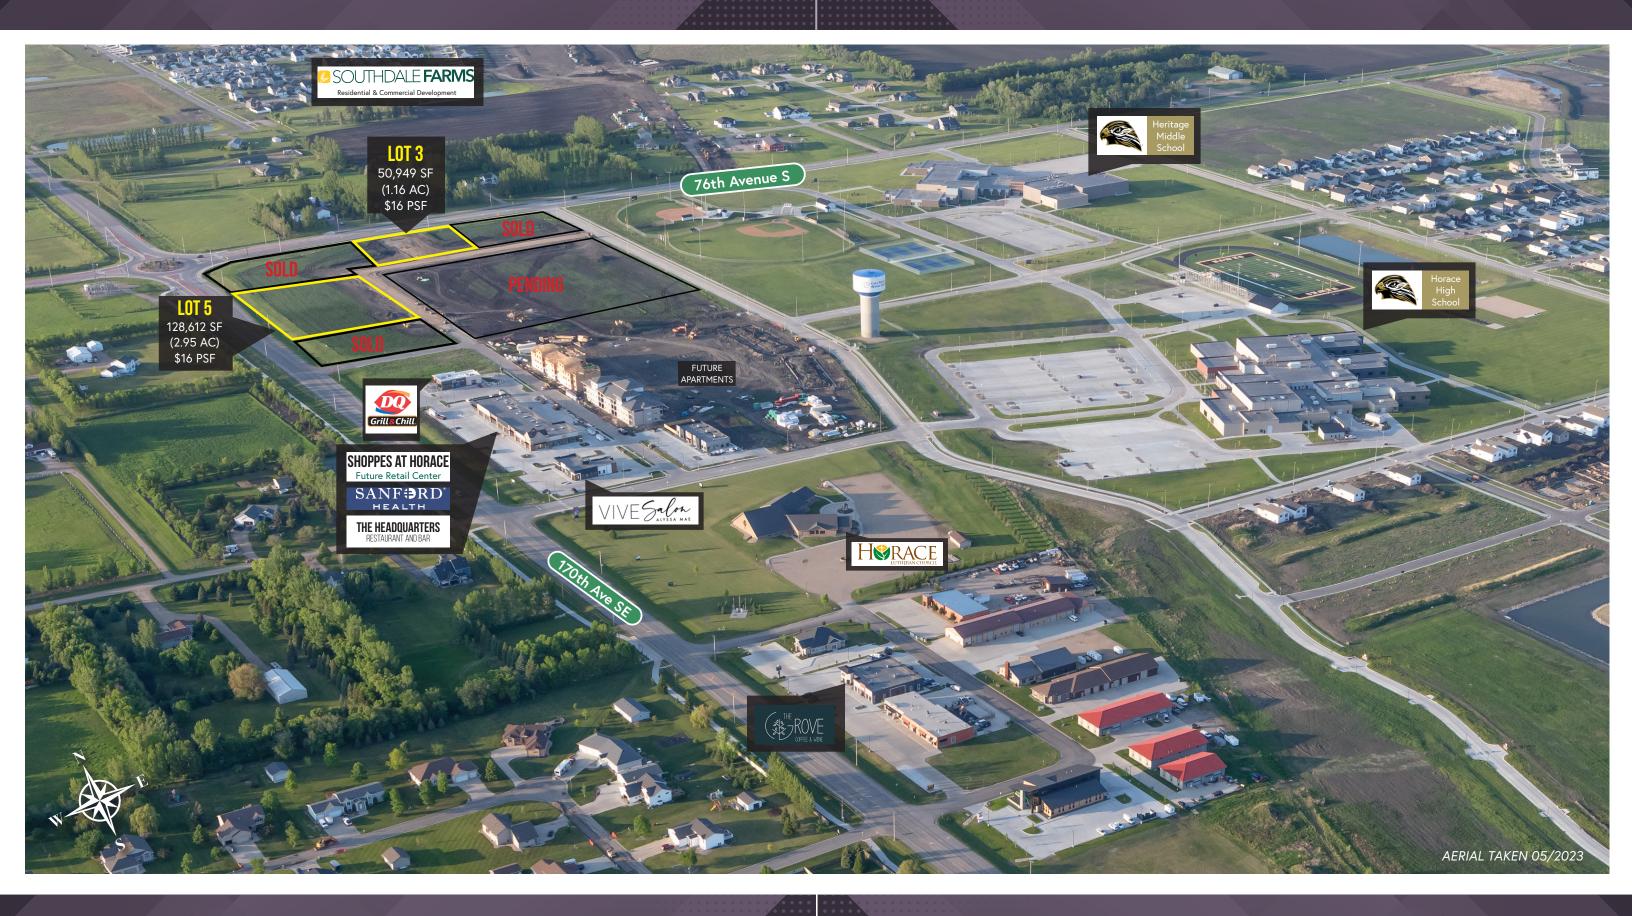

# ABOUT THE PROPERTY

Property Description:

The City of Horace was named 2019 City of the Year by the North Dakota League of Cities. Horace is one of the fastest-growing cities in North Dakota continued expansion in the residential and business sectors sets a projected growth rate of 220% in the next 5-7 years. An additional 7,700 workers are expected to be brought to the area for the new Fargo Diversion Project. This commercial land is right next to the New Heritage Middle School and New Horace High School, along with multifamily housing also being developed in that area.

Commercial Parcels are available for Sale or Build to Suit!

Purchase Price: \$16 PSF

**Zoning:** Commercial

#### Horace Area Businesses:

DQ Sanford Vive Salon Maple Family Dental Red River Plumbing Mama Ducks Cleaning Services Casey's General Store

Interstate Engineering
Ohnstad Twichell
Norwood Sales
KidVentures
Little Tykes Daycare
Red River Drywall
Horace Family Chiropractic

Jubilee Equine
Heartland Excavating
Corey's Custom Cars
Big Erv's
Horace Lutheran Church
The Vintage Wines Kitchen
Readitech