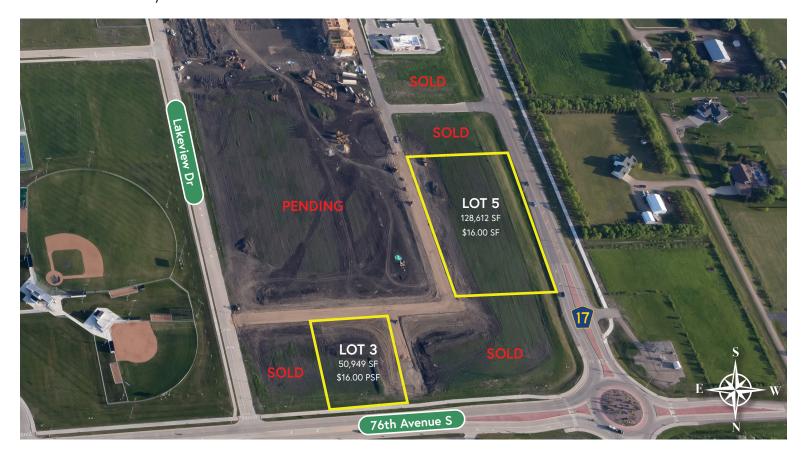

Commercial Parcels are available for Sale or Build to Suit!

Purchase Price: \$16 PSF

**Zoning:** Commercial

### LAKEVIEW DR

| ADDRESS                 | PARCEL SIZE | PRICE PSF | PURCHASE<br>PRICE | 2021 TAXES     | DRAINS         | SPECIALS<br>INSTALLMENT |
|-------------------------|-------------|-----------|-------------------|----------------|----------------|-------------------------|
| LOT 3<br>7615 JACKS WAY | 51,670 SF   | \$16 PSF  | \$1,641,904       | New Tax Parcel | New Tax Parcel | New Tax Parcel          |
| LOT 5<br>7735 JACKS WAY | 128,612 SF  | \$16 PSF  | \$2,057,792       | New Tax Parcel | New Tax Parcel | New Tax Parcel          |