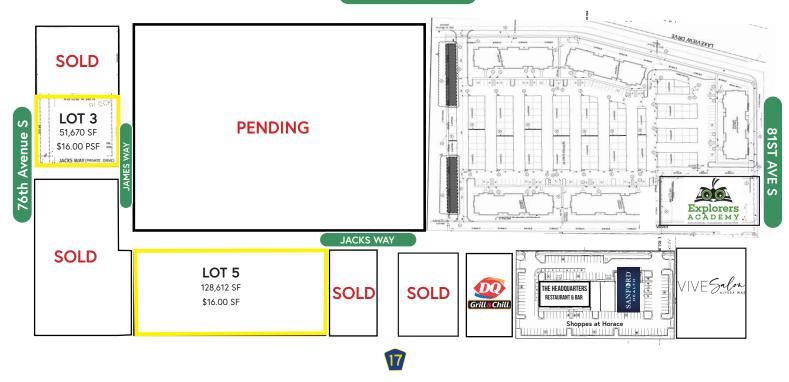

Commercial Parcels are available for Sale or Build to Suit!

Purchase Price: \$16 PSF

**Zoning:** Commercial

### LAKEVIEW DR

| ADDRESS                 | PARCEL SIZE | PRICE PSF | PURCHASE<br>PRICE | 2021 TAXES     | DRAINS         | SPECIALS<br>INSTALLMENT |
|-------------------------|-------------|-----------|-------------------|----------------|----------------|-------------------------|
| LOT 3<br>7615 JACKS WAY | 51,670 SF   | \$16 PSF  | \$1,641,904       | New Tax Parcel | New Tax Parcel | New Tax Parcel          |
| LOT 5<br>7735 JACKS WAY | 128,612 SF  | \$16 PSF  | \$2,057,792       | New Tax Parcel | New Tax Parcel | New Tax Parcel          |

#### Horace Area Businesses:

DQ Sanford Vive Salon Maple Family Dental Red River Plumbing Mama Ducks Cleaning Services Casey's General Store

Interstate Engineering
Ohnstad Twichell
Norwood Sales
KidVentures
Little Tykes Daycare
Red River Drywall
Horace Family Chiropractic