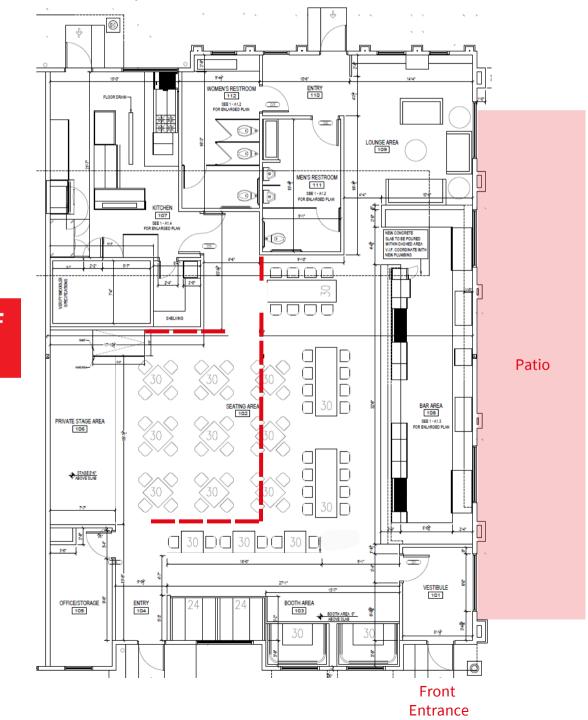

# Floor plan

\*For marketing purposes only, subject to change.

#### Availability: 3,491 RSF Lease rate: \$22.00/PSF NNN Est. OPEX: Available upon request

Furniture, fixtures & equipment not included (except for grease trap, walk in cooler and hood system).

Rear Entrance