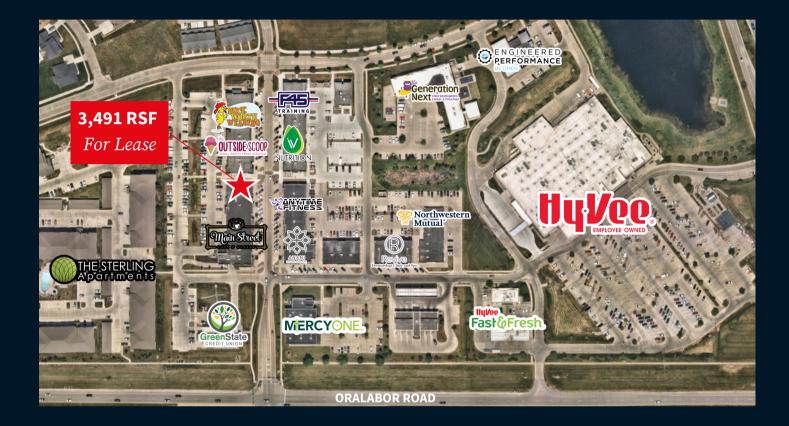

**3,491 RSF** For lease

# **For lease**

2510 SW White Birch Dr, Suite 7 & 8 | Ankeny, Iowa 50023

Prairie Trail is a 1,031-acre urbanism community located in the heart of Ankeny, Iowa. Featuring single-and-multi-family residences, numerous grocery, retail, boutiques, restaurants, fitness, office users, and 200+ acres of public parks, trails and open green spaces.