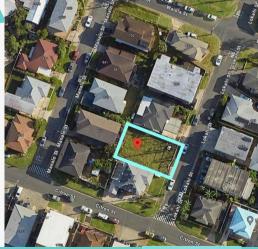

#### 838 LOKAHI ST HONOLULU, HI 3,600 SQUARE FEET FOR SALE

HAWAII

#### PROPERTY SUMMARY

- ASKING PRICE: \$1,500,000
- TMK (1) 2-3-24:11
- TENURE: FEE SIMPLE
- · ZONING: A-2

ALA MOANA

• PROP. TAX: \$282/MO.

BILL 7 BUILDING PERMIT APPROVED BY ALL DPP DEPARTMENTS! Once trenching permit is approved and contractor is named, permit is ready to be issued. 3,600 sf of A-2 zoned, cleared lot in a central, quiet location in the McCully neighborhood. Plans available for a 4- story, 18 studio unit walkup. Declaration of Restrictive Covenants, geotech report,...etc. are completed. Please call Listor for additional details. Signed confidentiality agreement required before release of documents. Do not enter property without an appointment.