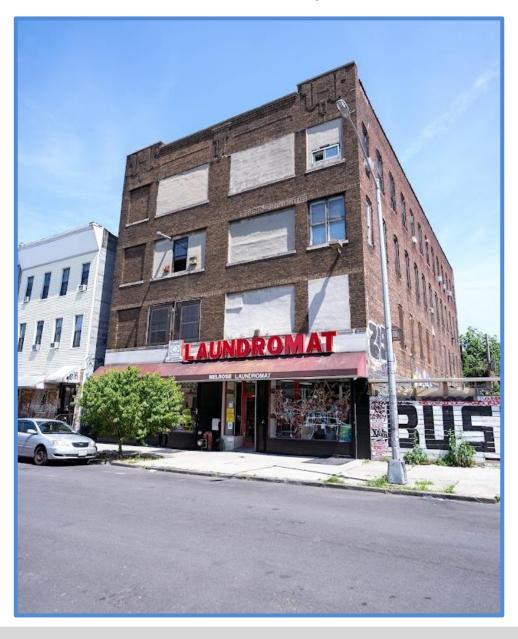

## Vacant Mixed Use Building - Redevelopment Opportunity

238 Melrose St, Brooklyn, NY 11206

Property Info: 238 Melrose St, Brooklyn, NY 11206

Lot Size: 50 ft x 100 ft

Lot Area: 5,000 SF

Built Size: 45 ft x 95 ft

Built SF: 17,556 SF

Built F.A.R: 4.5

Max F.A.R: 4.8

Block/Lot: 03164-0010

Zoning: R6

Assessment: \$ 932,400

Taxes \$ 90,829

## Certificate of Occupancy

Page 2 of 2

CO Number:

301832122T002

| Permissible Use and Occupancy  All Building Code occupancy group designations are 1968 designations, except RES, COM, or PUB which are 1938 Building Code occupancy group designations. |    |     |     |        |         |                      |
|-----------------------------------------------------------------------------------------------------------------------------------------------------------------------------------------|----|-----|-----|--------|---------|----------------------|
|                                                                                                                                                                                         |    |     |     |        |         |                      |
| CEL                                                                                                                                                                                     |    | OG  | СОМ |        |         | ORDINARY / NO CHANGE |
| 001                                                                                                                                                                                     | 79 | 100 | СОМ |        | 6       | LAUNDRY              |
| 002                                                                                                                                                                                     |    | 40  | СОМ |        |         | LOFT / NO CHANGE     |
| 003                                                                                                                                                                                     |    | 40  | RES |        |         | LOFT / NO CHANGE     |
| 004                                                                                                                                                                                     |    | 40  | RES |        |         | LOFT / NO CHANGE     |
|                                                                                                                                                                                         |    |     |     | END OF | SECTION |                      |