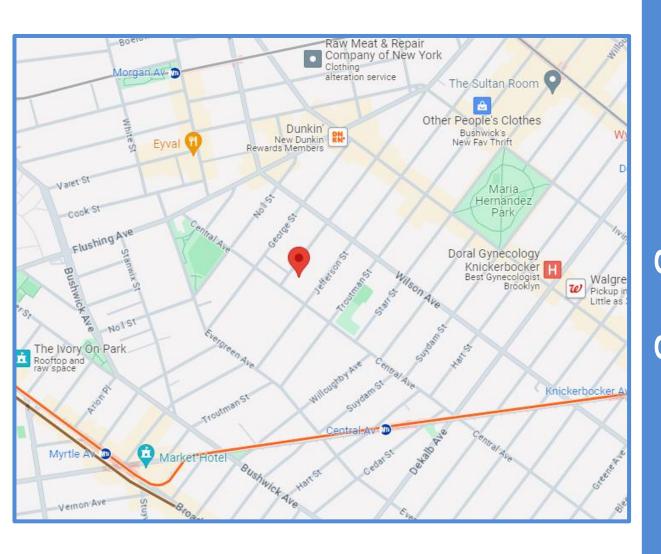

## Vacant Mixed Use Building - Redevelopment Opportunity

238 Melrose St, Brooklyn, NY 11206

Property Info: 238 Melrose St, Brooklyn, NY 11206

Lot Size: 50 ft x 100 ft

Lot Area: 5,000 SF

Built Size: 45 ft x 95 ft

**Borough Commissioner** 

Tall

**END OF DOCUMENT** 

Commissioner

Fix Chandle

301832122/002 7/6/2015 3:48:31 PM

- The property is currently partially occupied and will be delivered vacant.
- The property is built to the full size of the lot.
- There is an elevator in the building.
- The property is located within walking distance to the Morgan Ave [L] train as well as the Myrtle Ave [J, M, Z] trains.