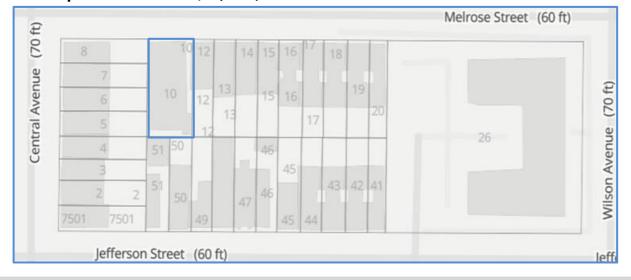

## Vacant Mixed Use Building - Redevelopment Opportunity

238 Melrose St, Brooklyn, NY 11206

Property Info: 238 Melrose St, Brooklyn, NY 11206

Lot Size: 50 ft x 100 ft

Lot Area: 5,000 SF

Built Size: 45 ft x 95 ft

Built SF: 17,556 SF

Built F.A.R: 4.5

Max F.A.R: 4.8

Block/Lot: 03164-0010

Zoning: R6

Assessment: \$ 932,400

Taxes \$ 90,829