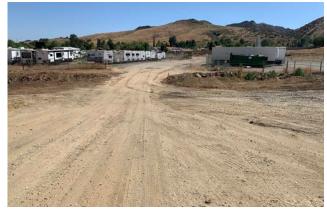

# PROPERTY OVERVIEW

## **Property Highlights**

**Lot Area** 418,282 SF (9.6 Acres)

Sale Price Call Broker

**APN** 2865-001-033

Fully Fenced

M-1 Zoning

## Gravel

Truck/Trailer Parking

Industrial Outdoor Storage/ Contractor Yard

 $\pm$ 8.5 Acres of Usable Area

±3.5 Acres Currently Leased

Directly Along the 5 Freeway

No Utilities On Site

32300 Castaic Road, Castaic, CA 91384