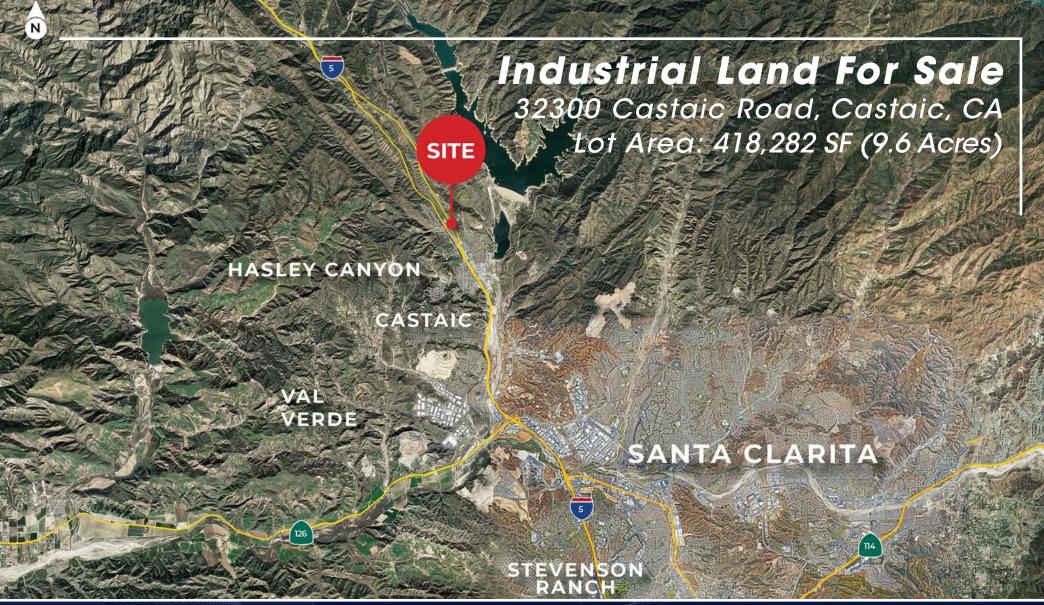

## Industrial Land For Sale 32300 Castaic Road, Castaic, CA Lot Area: 418,282 SF (9.6 Acres)