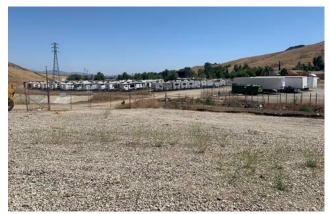

## Gravel

Truck/Trailer Parking

Industrial Outdoor Storage/ Contractor Yard

 $\pm$ 8.5 Acres of Usable Area

±3.5 Acres Currently Leased

Directly Along the 5 Freeway

No Utilities On Site

32300 Castaic Road, Castaic, CA 91384