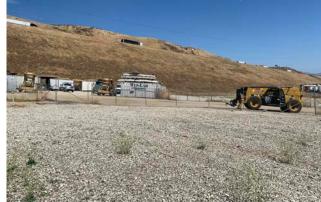

# PROPERTY OVERVIEW

## **Property Highlights**

**Lot Area** 418,282 SF (9.6 Acres)

Sale Price Call Broker

**APN** 2865-001-033

Fully Fenced

M-1 Zoning

## Gravel

Truck/Trailer Parking

Industrial Outdoor Storage/ Contractor Yard

 $\pm$ 8.5 Acres of Usable Area

±3.5 Acres Currently Leased

Directly Along the 5 Freeway

No Utilities On Site

32300 Castaic Road, Castaic, CA 91384