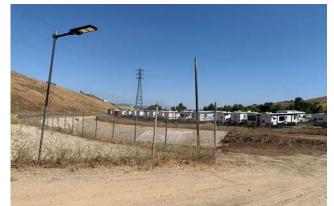

## Gravel

Truck/Trailer Parking

Industrial Outdoor Storage/ Contractor Yard

 $\pm$ 8.5 Acres of Usable Area

±3.5 Acres Currently Leased

Directly Along the 5 Freeway

No Utilities On Site

32300 Castaic Road, Castaic, CA 91384