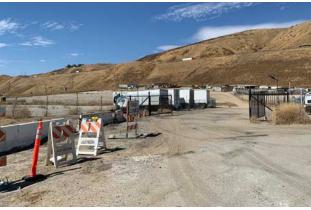

## **Property Highlights**

**Lot Area** 418,282 SF (9.6 Acres)

Sale Price Call Broker

**APN** 2865-001-033

Fully Fenced

M-1 Zoning

## Gravel

Truck/Trailer Parking

Industrial Outdoor Storage/ Contractor Yard

 $\pm$ 8.5 Acres of Usable Area

±3.5 Acres Currently Leased

Directly Along the 5 Freeway

No Utilities On Site

32300 Castaic Road, Castaic, CA 91384