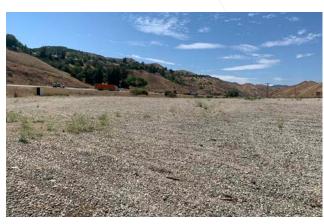

## **Property Highlights**

**Lot Area** 418,282 SF (9.6 Acres)

Sale Price Call Broker

**APN** 2865-001-033

Fully Fenced

M-1 Zoning

## Gravel

Truck/Trailer Parking

Industrial Outdoor Storage/ Contractor Yard

 $\pm$ 8.5 Acres of Usable Area

±3.5 Acres Currently Leased

Directly Along the 5 Freeway

No Utilities On Site

32300 Castaic Road, Castaic, CA 91384