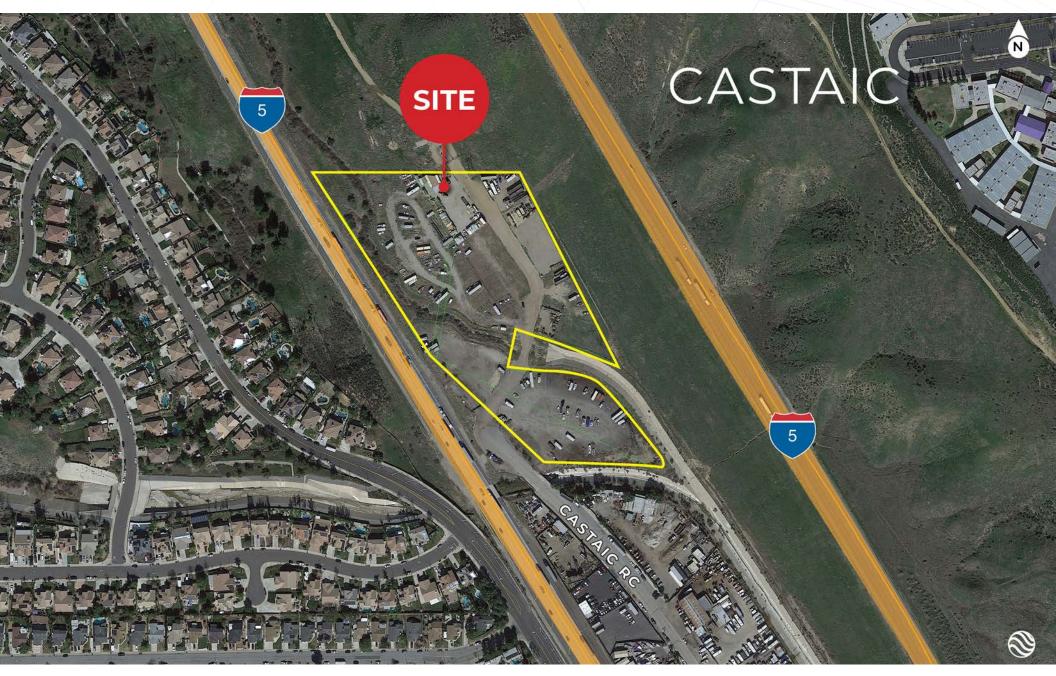

## Industrial Land For Sale 32300 Castaic Road, Castaic, CA Lot Area: 418,282 SF (9.6 Acres)

## Exclusively Offered by:

Edward Michino Vice President 310.878.6917 emichino@naicapital.com CA DRE #01742275

#### **Jed Enomoto**

Associate 310.878.6916 jed.enomoto@naicapital.com CA DRE #02167645



# PROPERTY OVERVIEW



## **Property Highlights**



**Lot Area** 418,282 SF (9.6 Acres)

Sale Price Call Broker

**APN** 2865-001-033

Fully Fenced



M-1 Zoning

## Gravel



Truck/Trailer Parking



Industrial Outdoor Storage/ Contractor Yard



 $\pm$ 8.5 Acres of Usable Area



±3.5 Acres Currently Leased



Directly Along the 5 Freeway





No Utilities On Site













32300 Castaic Road, Castaic, CA 91384

# LOCATION MAP





32300 CASTAIC ROAD, CASTAIC, CA 91384



#### Exclusively Offered by:

**Edward Michino** 

Vice President 310.878.6917 emichino@naicapital.com CA DRE #01742275

### **Jed Enomoto**

Associate 310.878.6916 jed.enomoto@naicapital.com CA DRE #02167645



No warranty, express or implied, is made as to the accuracy of the information contained herein. this information is submitted subject to errors, omissions, change of price, rental or other conditions, withdrawal without notice, and is subject to any special listing conditions imposed by our principals. cooperating brokers, buyers, tenants and other parties who receive this document should not rely on it, but should use it as a starting point of analysis, and should independently confirm the accuracy of the information contained herein thr