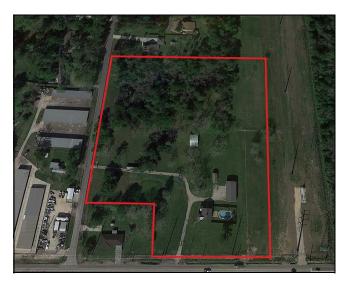

### **DESCRIPTION:**

WELCOME TO AN EXTRAORDINARY OPPORTUNITY IN HIGHLANDS, TEXAS! THIS EXPANSIVE PROPERTY SPANS OVER 10 ACRES WITH DUAL STREET ACCESS, BOASTING 388' OF FRONTAGE ON MAIN STREET AND 656' ON GRACE LANE. A VERSATILE BLANK CANVAS WITH ENDLESS POTENTIAL FOR DEVELOPMENT, THIS PROPERTY IS PERFECT FOR RESIDENTIAL, COMMERCIAL, OR INDUSTRIAL USE. FEATURING A HISTORIC 2800+ SQ/FT HOME WITH 5 BEDROOMS, 2 FIREPLACES, AND A 50-YEAR ROOF, UPGRADED WINDOWS WITH A LIFETIME WARRANTY, SALTWATER SWIMMING POOL, OFFICE BUILDING, METAL BUILDING, EQUIPMENT BUILDING, TRACTOR SHED, AND POND. NEWLY CONSTRUCTED ROAD FOR EASY ACCESS. TWO TAX PARCELS TOTALING 10.65 ACRES (TWO TRACTS PER THE HARRIS COUNTY TAX ROLLS 041-040-001-0211 - 5.65 ACRES & 041-040-001-0184 - 5 ACRES).