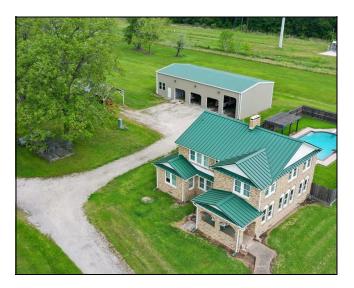

### **DESCRIPTION:**

WELCOME TO AN EXTRAORDINARY OPPORTUNITY IN HIGHLANDS, TEXAS! THIS EXPANSIVE PROPERTY SPANS OVER 10 ACRES WITH DUAL STREET ACCESS, BOASTING 388' OF FRONTAGE ON MAIN STREET AND 656' ON GRACE LANE. A VERSATILE BLANK CANVAS WITH ENDLESS POTENTIAL FOR DEVELOPMENT, THIS PROPERTY IS PERFECT FOR RESIDENTIAL, COMMERCIAL, OR INDUSTRIAL USE. FEATURING A HISTORIC 2800+ SQ/FT HOME WITH 5 BEDROOMS, 2 FIREPLACES, AND A 50-YEAR ROOF, UPGRADED WINDOWS WITH A LIFETIME WARRANTY, SALTWATER SWIMMING POOL, OFFICE BUILDING, METAL BUILDING, EQUIPMENT BUILDING, TRACTOR SHED, AND POND. NEWLY CONSTRUCTED ROAD FOR EASY ACCESS. TWO TAX PARCELS TOTALING 10.65 ACRES (TWO TRACTS PER THE HARRIS COUNTY TAX ROLLS 041-040-001-0211 - 5.65 ACRES & 041-040-001-0184 - 5 ACRES).