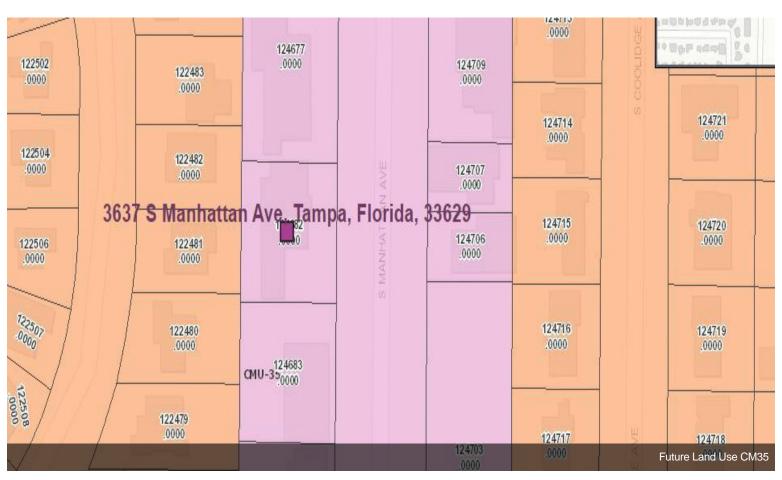

# **South Tampa Mixed Use Redevelopment**

\$1,199,000

4,420 sf building currently operating as a gym on .23 acres in South Tampa. High visibility, central location, and strong traffic counts directly on S. Manhattan Avenue in South Tampa. Property is zoned Commercial General with a CMU-35 Future Land Use. This is a very broad category potentially allowing a variety of medium intensity/density mixed-use and single-use retail, general commercial, service, office, and residential uses. Could be assembled with abutting property (3639 S. Manhattan) for total of .46 acres. Price includes business and business assets of the gym. However, the location of this land should be attractive to a variety of redevelopment options with or without the current structure....

• High visibility, central location, and strong traffic counts directly on South Manhattan Avenue in South Tampa

3637 S Manhattan Ave, Tampa, FL 33629