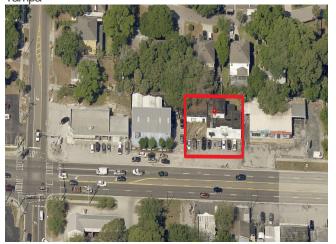

# **South Tampa Mixed Use Redevelopment**

\$1,199,000

4,420 sf building currently operating as a gym on .23 acres in South Tampa. High visibility, central location, and strong traffic counts directly on S. Manhattan Avenue in South Tampa. Property is zoned Commercial General with a CMU-35 Future Land Use. This is a very broad category potentially allowing a variety of medium intensity/density mixed-use and single-use retail, general commercial, service, office, and residential uses. Could be assembled with abutting property (3639 S. Manhattan) for total of .46 acres. Price includes business and business assets of the gym. However, the location of this land should be attractive to a variety of redevelopment options with or without the current structure....

• High visibility, central location, and strong traffic counts directly on South Manhattan Avenue in South Tampa

3637 S Manhattan Ave, Tampa, FL 33629