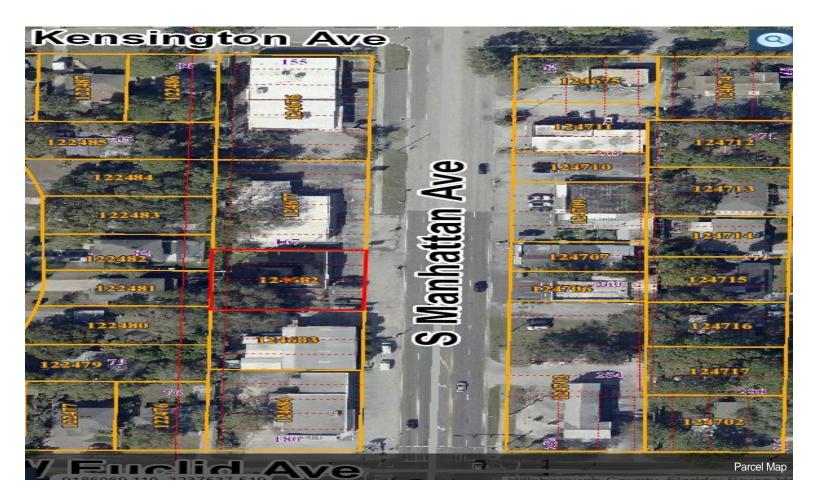

# **South Tampa Mixed Use Redevelopment**

\$1,199,000

4,420 sf building currently operating as a gym on .23 acres in South Tampa. High visibility, central location, and strong traffic counts directly on S. Manhattan Avenue in South Tampa. Property is zoned Commercial General with a CMU-35 Future Land Use. This is a very broad category potentially allowing a variety of medium intensity/density mixed-use and single-use retail, general commercial, service, office, and residential uses. Could be assembled with abutting property (3639 S. Manhattan) for total of .46 acres. Price includes business and business assets of the gym. However, the location of this land should be attractive to a variety of redevelopment options with or without the current structure....