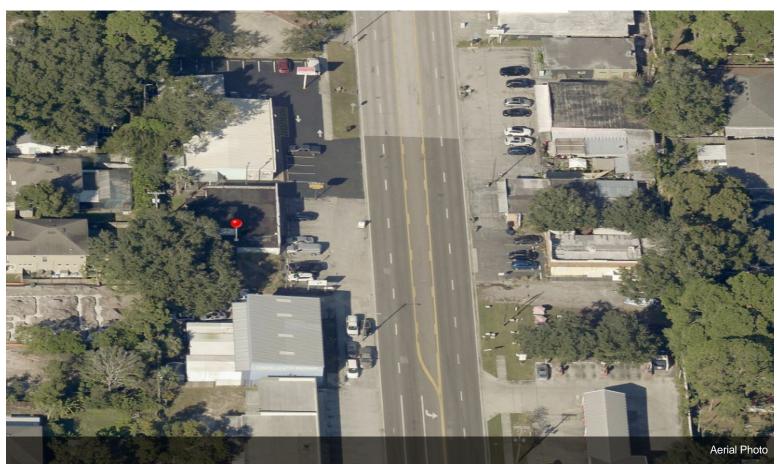

location, and strong traffic counts directly on S. Manhattan Avenue in South Tampa. Property is zoned Commercial General with a CMU-35 Future Land Use. This is a very broad category potentially allowing a variety of medium intensity/density mixed-use and single-use retail, general commercial, service, office, and residential uses. Could be assembled with abutting property (3639 S. Manhattan) for total of .46 acres. Price includes business and business assets of the gym. However, the location of this land should be attractive to a variety of redevelopment options with or without the current structure....

• High visibility, central location, and strong traffic counts directly on South Manhattan Avenue in South Tampa







3637 S Manhattan Ave, Tampa, FL 33629

#### **Property Photos**





#### **Property Photos**





### **Property Photos**