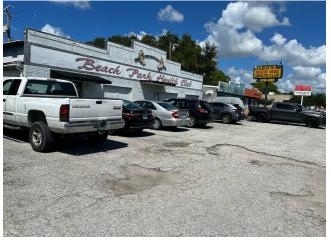

perating as a gym on .23 acres in South Tampa. High visibility, central location, and strong traffic counts directly on S. Manhattan Avenue in South Tampa. Property is zoned Commercial General with a CMU-35 Future Land Use. This is a very broad category potentially allowing a variety of medium intensity/density mixed-use and single-use retail, general commercial, service, office, and residential uses. Could be assembled with abutting property (3639 S. Manhattan) for total of .46 acres. Price includes business and business assets of the gym. However, the location of this land should be attractive to a variety of redevelopment options with or without the current structure....

• High visibility, central location, and strong traffic counts directly on South Manhattan Avenue in South Tampa







3637 S Manhattan Ave, Tampa, FL 33629

#### **Property Photos**





#### **Property Photos**





### **Property Photos**