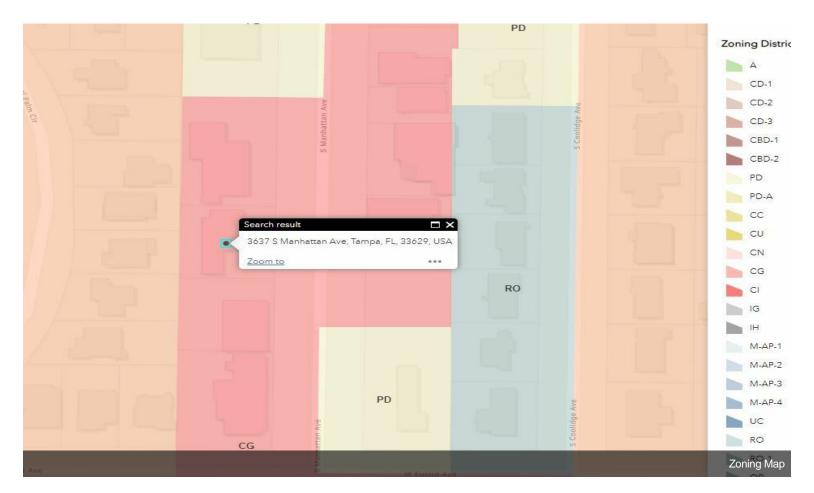

# **South Tampa Mixed Use Redevelopment**

\$1,199,000

4,420 sf building currently operating as a gym on .23 acres in South Tampa. High visibility, central location, and strong traffic counts directly on S. Manhattan Avenue in South Tampa. Property is zoned Commercial General with a CMU-35 Future Land Use. This is a very broad category potentially allowing a variety of medium intensity/density mixed-use and single-use retail, general commercial, service, office, and residential uses. Could be assembled with abutting property (3639 S. Manhattan) for total of .46 acres. Price includes business and business assets of the gym. However, the location of this land should be attractive to a variety of redevelopment options with or without the current structure....