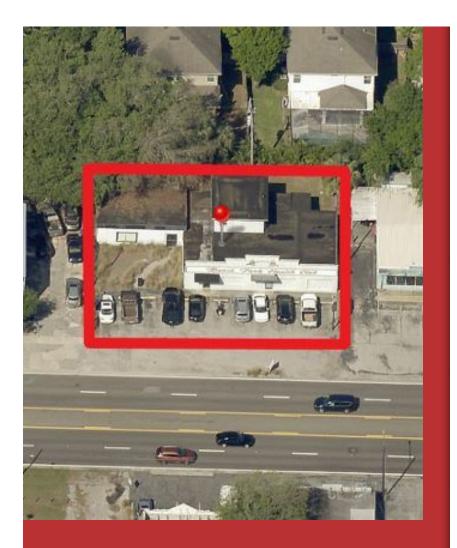

# **South Tampa Mixed Use Redevelopment**

\$1,199,000

4,420 sf building currently operating as a gym on .23 acres in South Tampa. High visibility, central location, and strong traffic counts directly on S. Manhattan Avenue in South Tampa. Property is zoned Commercial General with a CMU-35 Future Land Use. This is a very broad category potentially allowing a variety of medium intensity/density mixed-use and single-use retail, general commercial, service, office, and residential uses. Could be assembled with abutting property (3639 S. Manhattan) for total of .46 acres. Price includes business and business assets of the gym. However, the location of this land should be attractive to a variety of redevelopment options with or without the current structure....

• High visibility, central location, and strong traffic counts directly on South Manhattan Avenue in South Tampa

3637 S Manhattan Ave, Tampa, FL 33629