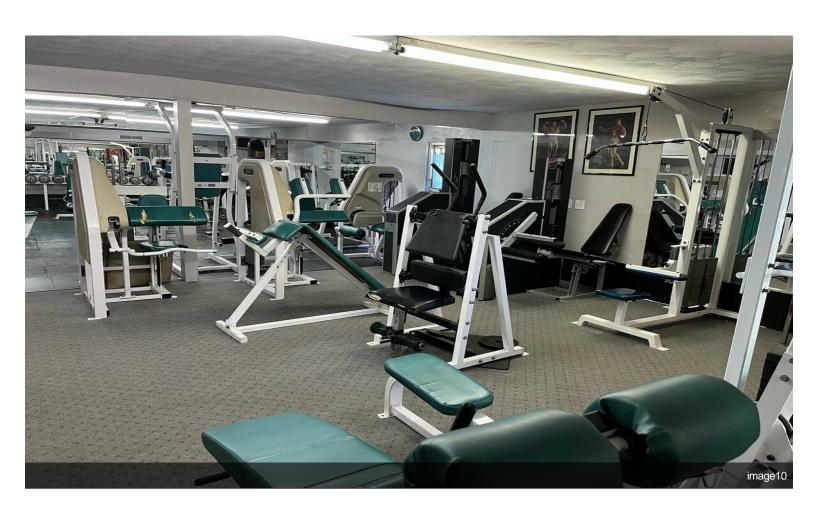

# **South Tampa Mixed Use Redevelopment**

\$1,199,000

4,420 sf building currently operating as a gym on .23 acres in South Tampa. High visibility, central location, and strong traffic counts directly on S. Manhattan Avenue in South Tampa. Property is zoned Commercial General with a CMU-35 Future Land Use. This is a very broad category potentially allowing a variety of medium intensity/density mixed-use and single-use retail, general commercial, service, office, and residential uses. Could be assembled with abutting property (3639 S. Manhattan) for total of .46 acres. Price includes business and business assets of the gym. However, the location of this land should be attractive to a variety of redevelopment options with or without the current structure....

#### **Property Photos**

### **Property Photos**