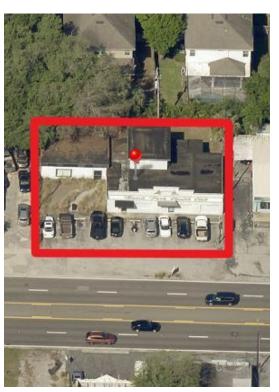

# **South Tampa Mixed Use Redevelopment**

\$1,199,000

4,420 sf building currently operating as a gym on .23 acres in South Tampa. High visibility, central location, and strong traffic counts directly on S. Manhattan Avenue in South Tampa. Property is zoned Commercial General with a CMU-35 Future Land Use. This is a very broad category potentially allowing a variety of medium intensity/density mixed-use and single-use retail, general commercial, service, office, and residential uses. Could be assembled with abutting property (3639 S. Manhattan) for total of .46 acres. Price includes business and business assets of the gym. However, the location of this land should be attractive to a variety of redevelopment options with or without the current structure....

• High visibility, central location, and strong traffic counts directly on South Manhattan Avenue in South Tampa

3637 S Manhattan Ave, Tampa, FL 33629