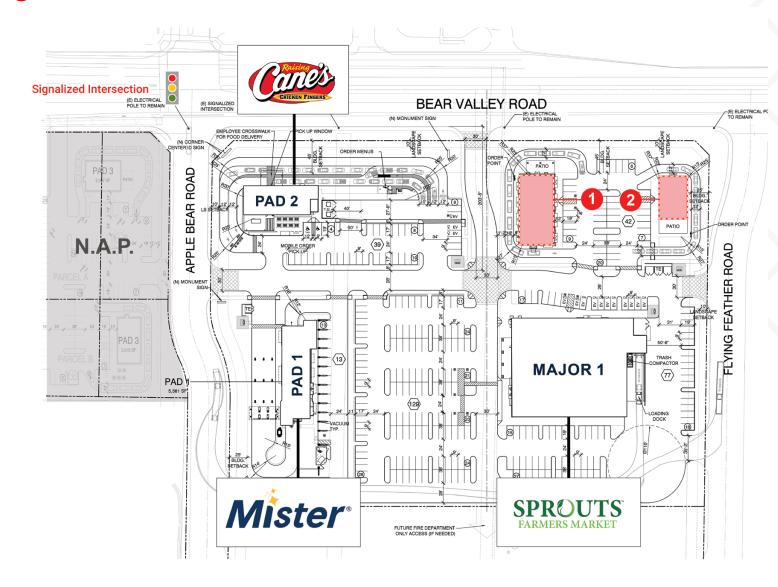

### DESCRIPTION

- \*  $\pm$  2,000 SF up to  $\pm$  5,060 SF ground lease / build-to-suit with fully entitled drive thru opportunity
- \*  $\pm$ 2,500 SF ground lease pad with fully entitled drive thru plus patio opportunity
- Strategically located to serve the community
- Opportunity to located near a top tier intersection and capitalize on nearly 85k vehicles per day
- Synergize with over 1.5M square feet of existing retail shopping and services
- Major retailers include: Target, Winco, Home Depot, Lowe's 24HR Fitness, Stater Bros., 99 Cents Only and many more

#### SRSRE.COM

**S**RS

1 Shops 1: ±2,000 up to ±5,060 SF ground lease / build-to-suit with fully entitled drive thru

Pad 3: ±2,500 SF ground lease pad with fully entitled drive thru plus patio