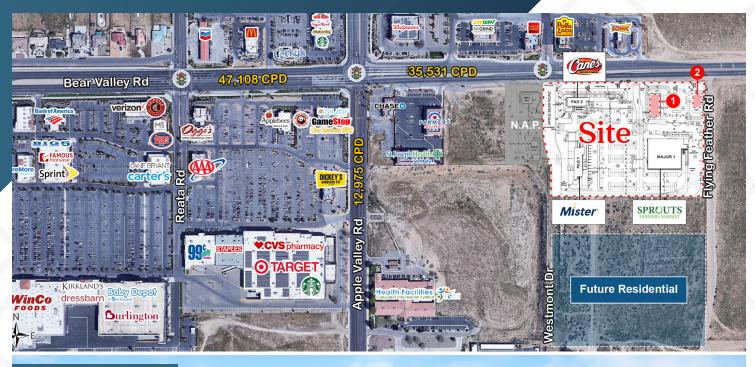

## FOR LEASE

Approved/Entitled Development - Sprouts Anchored Near Bear Valley Rd & Apple Valley Rd | Apple Valley, CA 92308

### DESCRIPTION

- \*  $\pm$  2,000 SF up to  $\pm$  5,060 SF ground lease / build-to-suit with fully entitled drive thru opportunity
- \*  $\pm$ 2,500 SF ground lease pad with fully entitled drive thru plus patio opportunity
- Strategically located to serve the community
- Opportunity to located near a top tier intersection and capitalize on nearly 85k vehicles per day
- Synergize with over 1.5M square feet of existing retail shopping and services
- Major retailers include: Target, Winco, Home Depot, Lowe's 24HR Fitness, Stater Bros., 99 Cents Only and many more

# **TRAFFIC COUNTS**

Bear Valley Rd Apple Valley Rd Source: Costar 35,531 cars per day 12,975 cars per day