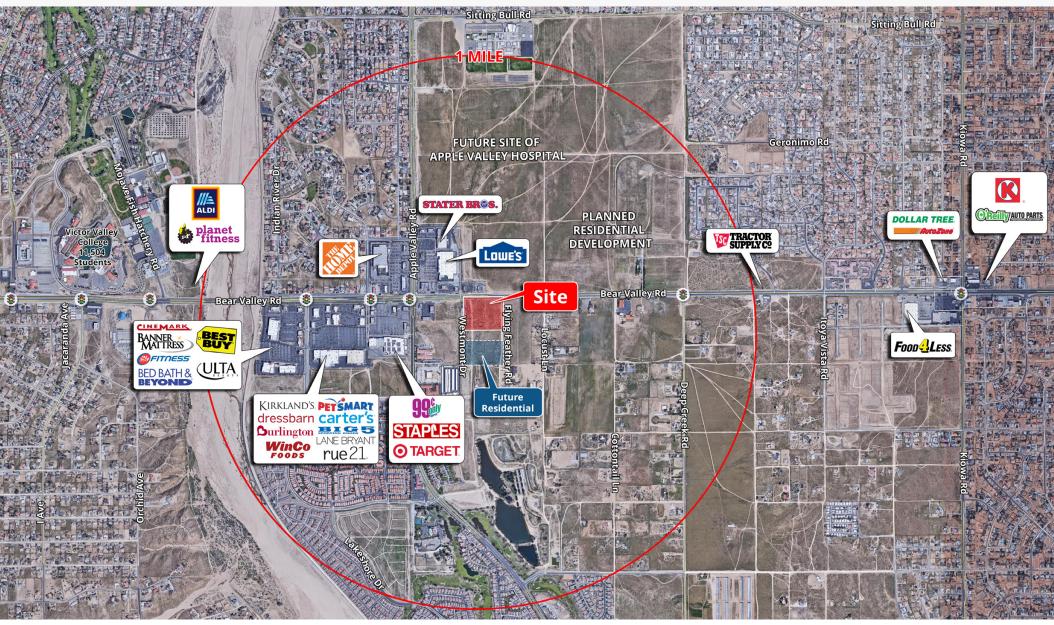

### DESCRIPTION

- \*  $\pm$  2,000 SF up to  $\pm$  5,060 SF ground lease / build-to-suit with fully entitled drive thru opportunity
- \*  $\pm$ 2,500 SF ground lease pad with fully entitled drive thru plus patio opportunity
- Strategically located to serve the community
- Opportunity to located near a top tier intersection and capitalize on nearly 85k vehicles per day
- Synergize with over 1.5M square feet of existing retail shopping and services
- Major retailers include: Target, Winco, Home Depot, Lowe's 24HR Fitness, Stater Bros., 99 Cents Only and many more

# **2023 DEMOGRAPHICS**

|                      | 2 Mile   | 3 Miles   | 5 Miles  |
|----------------------|----------|-----------|----------|
| Population           | 20,241   | 52,151    | 133,389  |
| Avg Household Income | \$99,896 | \$103,365 | \$88,159 |
| Daytime Population   | 4,846    | 11,355    | 28,220   |
| Source: Esri         |          |           |          |