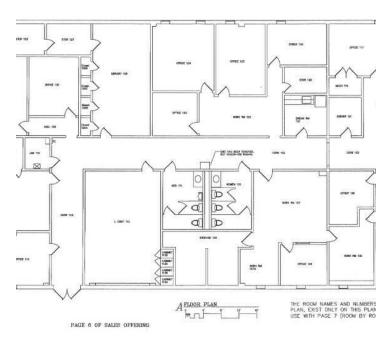

#### **PROPERTY OVERVIEW**

This office building is ideal for businesses looking for a professional environment with ample parking and safety features.

30 parking spaces (5 per 1,000 sq ft) Inground storm shelter Multiple offices Large work area Large conference room