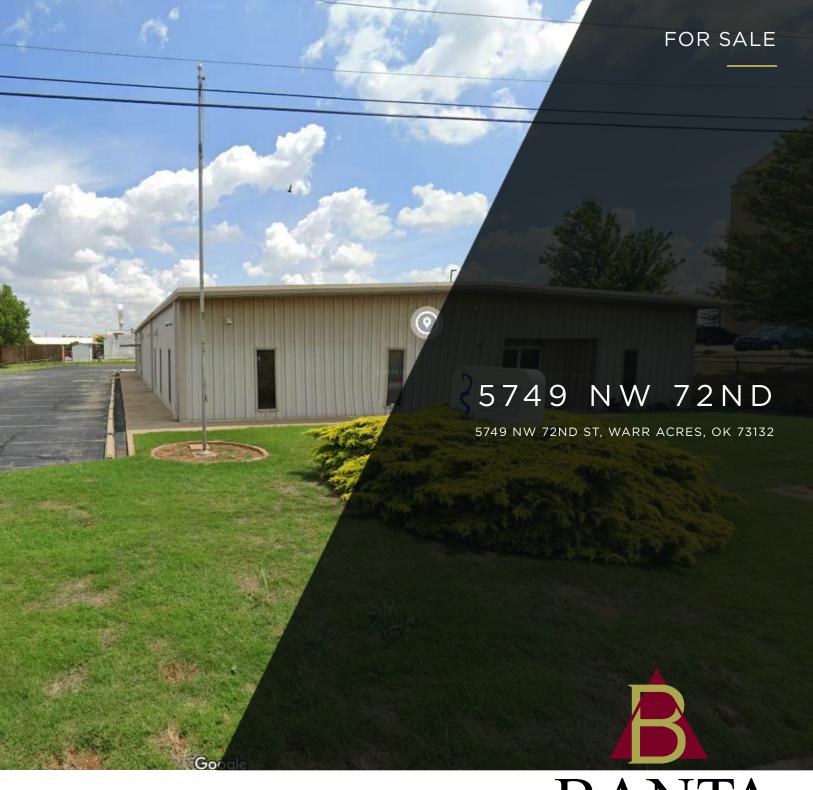

#### **GREG BANTA**

405.840.1600

GREG@BANTAPROPERTYGROUP.COM

5749 NW 72ND ST, WARR ACRES, OK 73132

#### **OFFERING SUMMARY**

| Sale Price:    | \$615,000 |
|----------------|-----------|
| Building Size: | 6,492 SF  |
| Lot Size:      | 28,461 SF |
| Price / SF:    | \$94.73   |
| Year Built:    | 1980      |