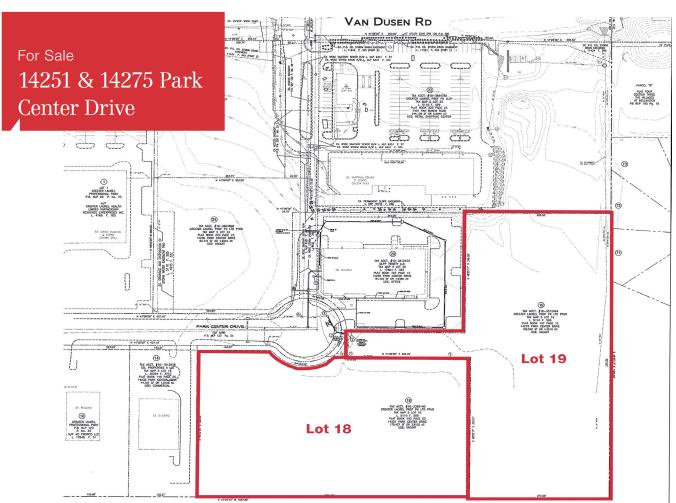

# 14251 & 14275 Park Center Drive

Laurel, MD 20707

## **Property Features**

- Lot 18 3.91 acres
- Lot 19 4.35 acres
- 8.26 acres for sale individually or total for \$3,000,000
- Located in an established business park
- Utilities at the property line
- Zoned VAC (Village Activity Center) which allows for a variety of commercial and retail uses
- Excellent access to I-95, ICC and Rt. 1