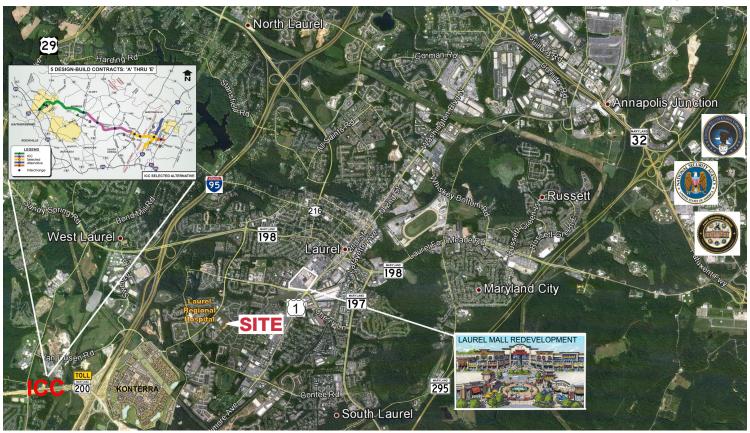

## **Property Features**

- Lot 18 3.91 acres
- Lot 19 4.35 acres
- 8.26 acres for sale individually or total for \$3,000,000
- Located in an established business park
- Utilities at the property line
- Zoned VAC (Village Activity Center) which allows for a variety of commercial and retail uses
- Excellent access to I-95, ICC and Rt. 1