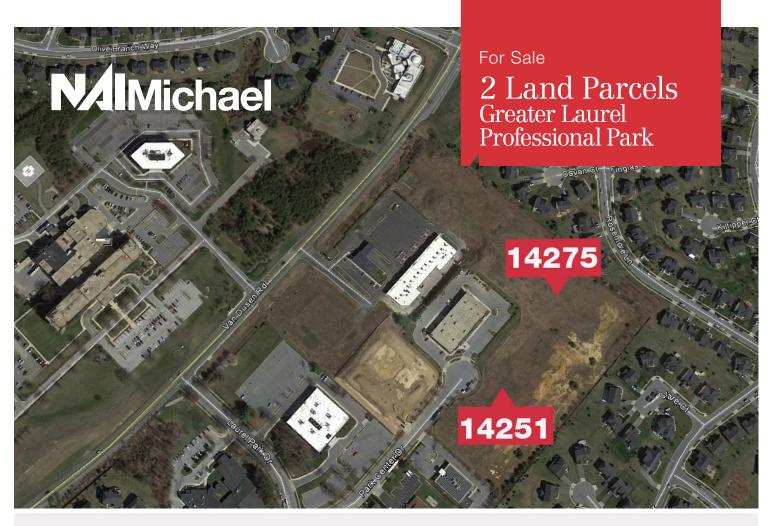

# 14251 & 14275 Park Center Drive

Laurel, MD 20707

## **Property Features**

- Lot 18 3.91 acres
- Lot 19 4.35 acres
- 8.26 acres for sale individually or total for \$3,000,000
- Located in an established business park
- Utilities at the property line
- Zoned VAC (Village Activity Center) which allows for a variety of commercial and retail uses
- Excellent access to I-95, ICC and Rt. 1