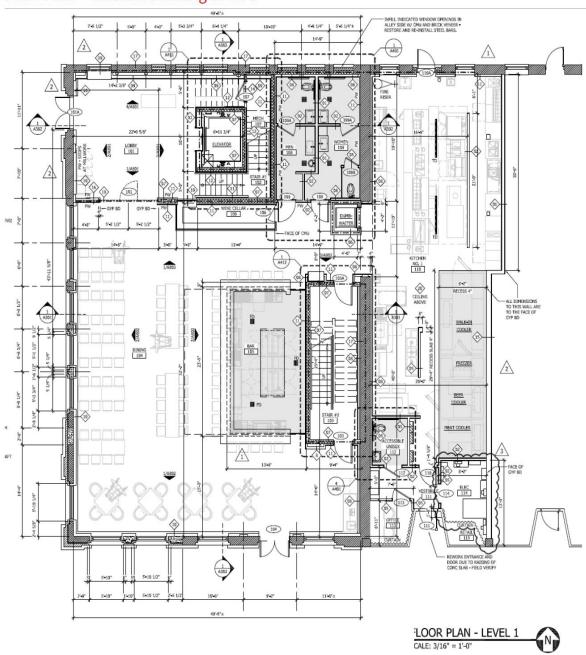

Dining Area (1<sup>st</sup> Floor) Photo was taken November 22, 2023



Wine Storage (1st Floor)
Photo was taken November 22, 2023



Kitchen Area (1st Floor) Photo was taken November 22, 2023



Elevator Photo was taken November 22, 2023



Bar Area (2<sup>nd</sup> Floor) Photo was taken November 22, 2023



#### **SUBJECT PHOTOGRAPHS**



Dining area (2<sup>nd</sup> Floor) Photo was taken November 22, 2023



Kitchen Area (2<sup>nd</sup> Floor) Photo was taken November 22, 2023



Dumbwaiter (1st floor to 2nd floor to roof top bar) Photo was taken November 22, 2023



Roof Top Bar Photo was taken November 22, 2023



Kitchen Area (Roof Top) Photo was taken November 22, 2023



Stair Photo was taken November 22, 2023



#### **BUILDING SKETCHES**

# Floor Plan – Cowford Building Level 1





# Floor Plan - Cowford Building Level 2





# Level 3 (Roof Top) Cowford Building



# OVERALL FLOOR PLAN - LEVEL 3

SCALE: 3/32" = 1'-0"



Overall, the subject of this replacement cost valuation is the iconic historic designated landmark Bostwick Building built in 1933, It was ground-up renovated in 2016 – 2017 to Cowford Chophouse Restaurant, which is a high-end steakhouse restaurant and rooftop bar that serves steaks, seafood, & cocktails. The following pages are the replacement cost valuation analysis using CoreLogic Commercial Express and from Cantrell Construction, Inc.



#### VALUATION DETAILED REPORT FROM CORELOGIC COMMERCIAL EXPRESS



#### Valuation Detailed Report

11/30/2023

**VALUATION** 

Valuation Number:ESTIMATE-0000045Effective Date:11/21/2023Value Basis:Reconstruc