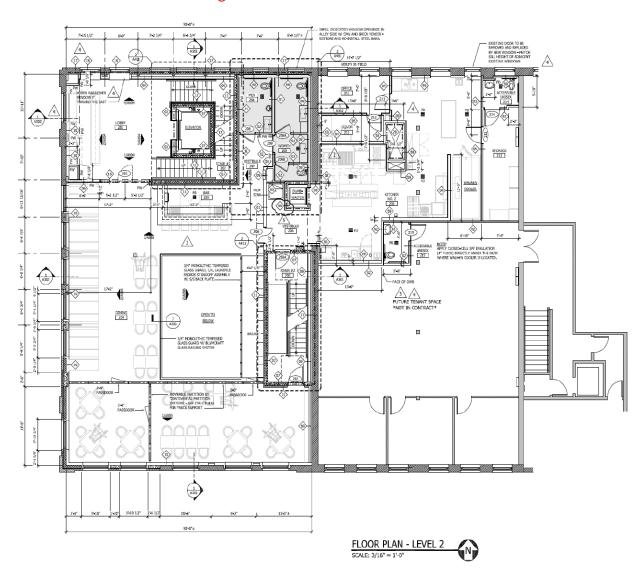

taken November 22, 2023



Wine Storage (1st Floor)
Photo was taken November 22, 2023



Kitchen Area (1st Floor) Photo was taken November 22, 2023



Elevator Photo was taken November 22, 2023



Bar Area (2<sup>nd</sup> Floor) Photo was taken November 22, 2023



#### **SUBJECT PHOTOGRAPHS**



Dining area (2<sup>nd</sup> Floor) Photo was taken November 22, 2023



Kitchen Area (2<sup>nd</sup> Floor) Photo was taken November 22, 2023



Dumbwaiter (1st floor to 2nd floor to roof top bar) Photo was taken November 22, 2023



Roof Top Bar Photo was taken November 22, 2023



Kitchen Area (Roof Top) Photo was taken November 22, 2023



Stair Photo was taken November 22, 2023



#### **BUILDING SKETCHES**

# Floor Plan – Cowford Building Level 1





# Floor Plan - Cowford Building Level 2





# Level 3 (Roof Top) Cowford Building



# OVERALL FLOOR PLAN - LEVEL 3

SCALE: 3/32" = 1'-0"



Overall, the subject of this replacement cost valuation is the iconic historic designated landmark Bostwick Building built in 1933, It was ground-up renovated in 2016 – 2017 to Cowford Chophouse Restaurant, which is a high-end steakhouse restaurant and rooftop bar that serves steaks, seafood, & cocktails. The following pages are the replacement cost valuation analysis using CoreLogic Commercial Express and from Cantrell Construction, Inc.



#### VALUATION DETAILED REPORT FROM CORELOGIC COMMERCIAL EXPRESS



#### Valuation Detailed Report

11/30/2023

**VALUATION** 

Valuation Number:ESTIMATE-0000045Effective Date:11/21/2023Value Basis:ReconstructionExpiration Date:11/20/2024Estimate Expira