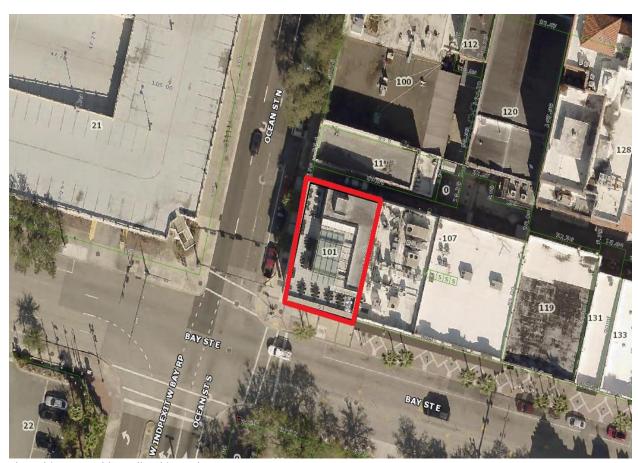

#### **IDENTIFICATION OF THE PROPERTY**

The subject of this replacement cost valuation is the iconic historic designated landmark Bostwick Building built in 1933 that was totally ground-up renovated in 2016 – 2017 for the current Cowford Chophouse Restaurant, which is a high-end steakhouse restaurant and rooftop bar that serves steaks, seafood, & Cocktails. The subject is located at the northeast corner of East Bay Street and North Ocean Street with a physical address as 101 East Bay Street, Jacksonville, Florida 32202. The subject property is currently owned by BAM Commercial Holdings, LLC.

The subject parcel is outlined in Red