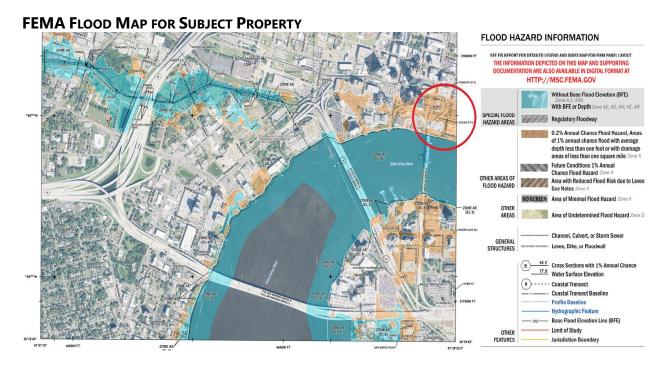

#### **FLOOD MAP DESCRIPTION**

| FEMA Map Number        | 12031C0358J                                                      |
|------------------------|------------------------------------------------------------------|
| FEMA Map Date          | 11/2/2018                                                        |
| Flood Zone Designation | X (shaded & unshaded areas)                                      |
| Flood Zone             | Zone X (shaded) areas are moderate flood hazard areas            |
|                        | between the limits of the base flood and the 0.2-percent-annual- |
|                        | chance (or 500-year) flood.                                      |
|                        | Zone X (unshaded) is the areas of minimal flood hazard, which    |
|                        | are the areas outside the SFHA and higher than the elevation of  |
|                        | the 0.2-percent-annual-chance flood.                             |