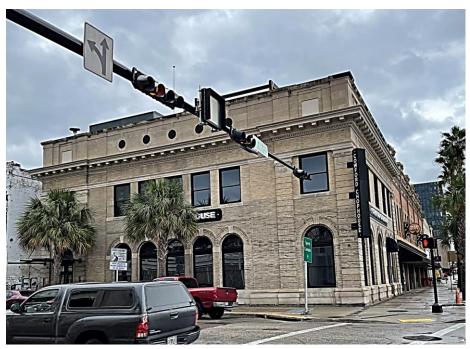

#### **IDENTIFICATION OF THE PROPERTY**

The subject of this replacement cost valuation is the iconic historic designated landmark Bostwick Building built in 1933 that was totally ground-up renovated in 2016 – 2017 for the current Cowford Chophouse Restaurant, which is a high-end steakhouse restaurant and rooftop bar that serves steaks, seafood, & Cocktails. The subject is located at the northeast corner of East Bay Street and North Ocean Street with a physical address as 101 East Bay Street, Jacksonville, Florida 32202. The subject property is currently owned by BAM Commercial Holdings, LLC.

#### **SUBJECT PHOTOGRAPHS**

Front view of the subject building. Photo was taken November 22, 2023

Dining Area (1<sup>st</sup> Floor) Photo was taken November 22, 2023

Wine Storage (1st Floor)
Photo was taken November 22, 2023