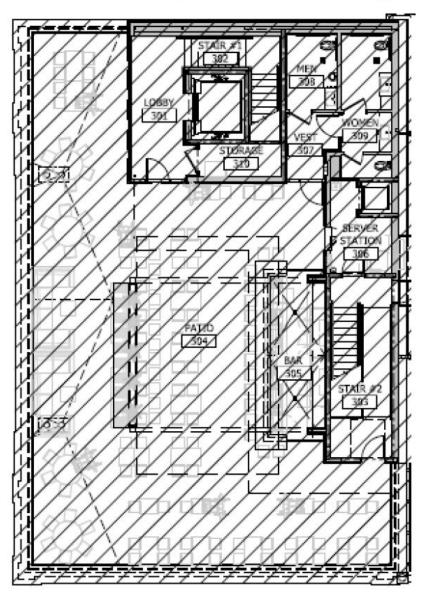

#### **BUILDING SKETCHES**

# Level 3 (Roof Top) Cowford Building

# OVERALL FLOOR PLAN - LEVEL 3

SCALE: 3/32" = 1'-0"

Overall, the subject of this replacement cost valuation is the iconic historic designated landmark Bostwick Building built in 1933, It was ground-up renovated in 2016 – 2017 to Cowford Chophouse Restaurant, which is a high-end steakhouse restaurant and rooftop bar that serves steaks, seafood, & cocktails. The following pages are the replacement cost valuation analysis using CoreLogic Commercial Express and from Cantrell Construction, Inc.