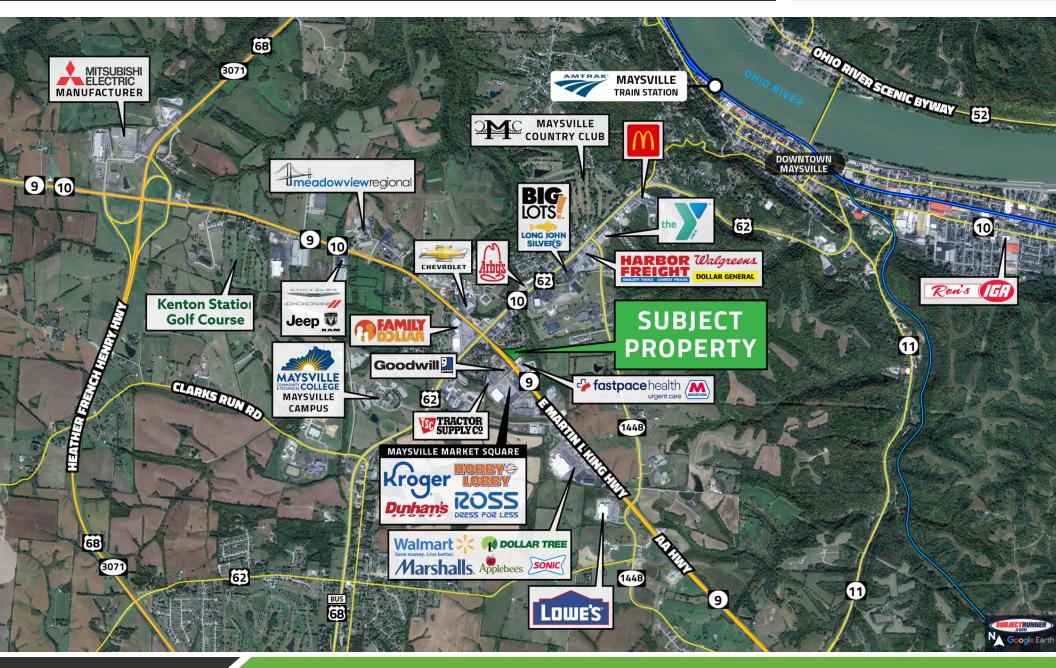

### **PROPERTY OVERVIEW**

New Construction in Maysville, KY

#### **PROPERTY HIGHLIGHTS**

- 1,470 4,588 SF New Construction Available
- End-cap Drive-thru Opportunity
- Excellent Visibility from the AA Highway
- Directly across the Street from High Preforming Kroger, Ross, Hobby Lobby, Five Below and Dunham's