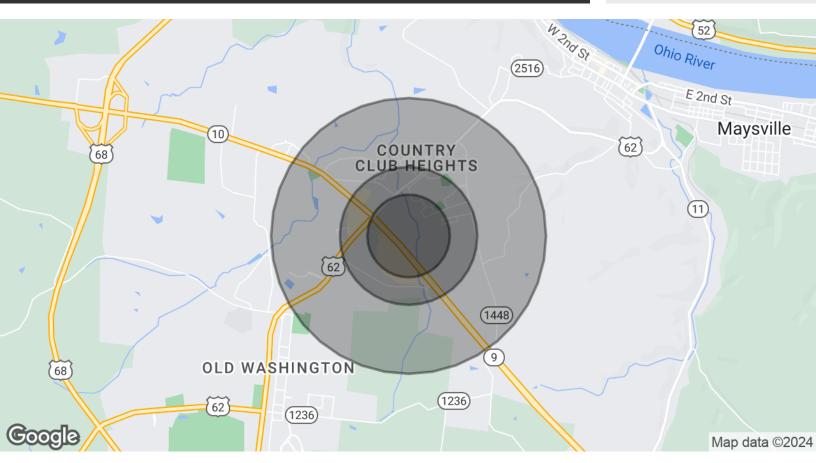

MIDLANDATLANTIC.COM

420 Martin Luther King Highway - Maysville, KY 41056

| POPULATION & HOUSING                | 1 MILE    | 3 MILES   | 5 MILES   |
|-------------------------------------|-----------|-----------|-----------|
| Total Population                    | 1,528     | 9,686     | 12,631    |
| Projected Annual Growth (2024-2029) | -0.3%     | -0.4%     | -0.4%     |
| Total Households                    | 659       | 4,293     | 5,601     |
| Median Home Value                   | \$181,457 | \$162,616 | \$159,868 |
| INCOME & BUSINESS                   | 1 MILE    | 3 MILES   | 5 MILES   |
| Average HH income                   | \$78,444  | \$78,823  | \$79,952  |
| Daytime Population (16+ years)      | 2,291     | 8,642     | 10,197    |
| Total Businesses                    | 190       | 553       | 605       |
| Total Employees                     | 1,715     | 5,087     | 5,450     |