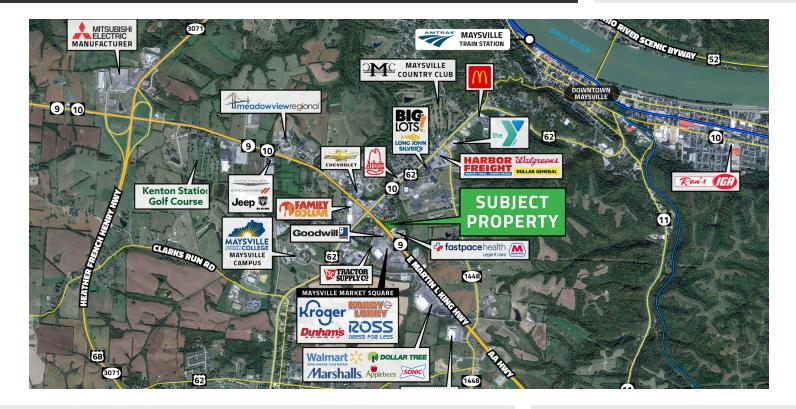

### **PROPERTY OVERVIEW**

New Construction in Maysville, KY

#### **PROPERTY HIGHLIGHTS**

- 1,470 4,588 SF New Construction Available
- End-cap Drive-thru Opportunity
- Excellent Visibility from the AA Highway
- Directly across the Street from High Preforming Kroger, Ross, Hobby Lobby, Five Below and Dunham's