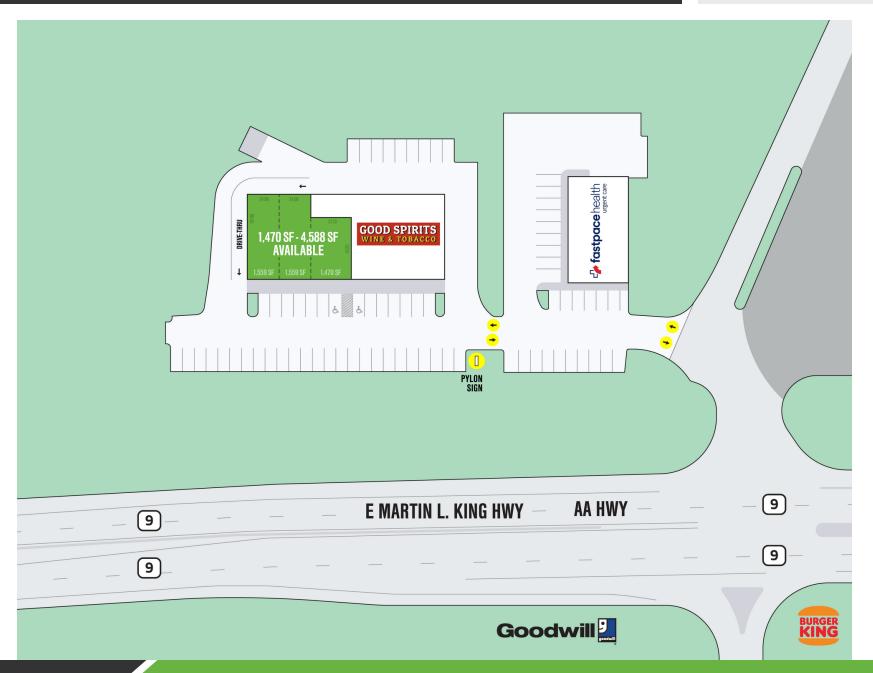

#### **PROPERTY HIGHLIGHTS**

- 1,470 4,588 SF New Construction Available
- End-cap Drive-thru Opportunity
- Excellent Visibility from the AA Highway
- Directly across the Street from High Preforming Kroger, Ross, Hobby Lobby, Five Below and Dunham's