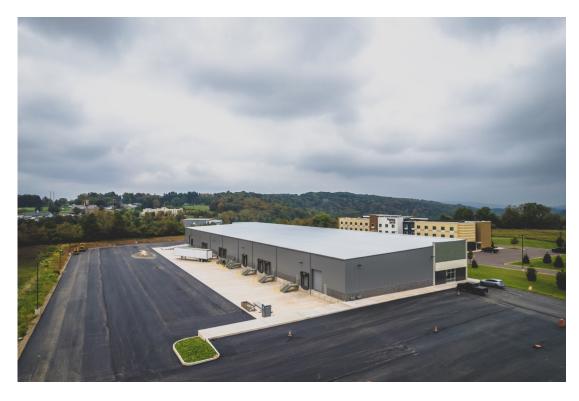

## FLEX SPACE FOR LEASE

ADDRESS 1059 Alliance Park Drive, Bloomsburg, PA 17815

LOCALE Located in the Columbia County Business Park in Columbia County, Scott Township,

with easy access to interstate 80 (exit 236) and located approximately 20 minutes

from Interstate 81.

LOT SIZE 4.81 Acres

TOTAL BUILDING SF 44,981 Square Feet

AVAILABE SF 8,354 Square Feet

CONFIGURATION Flex space with one 8' x 10' dock door with leveler and available end unit has a

ramped drive-in door of 12' x 14'.

CEILING HEIGHT 30ft sloping to 24ft (top of eave)

PARKING Asphalt paved lot with  $\pm$  110 spaces

UTILITIES Public sewer and water, and is serviced by gas

ZONING L-I (Light Industrial)

All information furnished regarding property for sale, rental or financing is from sources deemed reliable, but no warranty or representation is made as to the accuracy thereof, and same is submitted, subject to errors, omissions, change of price, rental or other conditions, prior sale, lease or financing, or withdrawal without notice.

## **PROPERTY INFO SHEET**

INDUSTRIAL • OFFICE • RETAIL • LAND • INVESTMENT

DOORS Glass front entrances in each unit

1 loading dock with leveler (8' x 10') and 1 drive-in (12' x 14') in available end unit