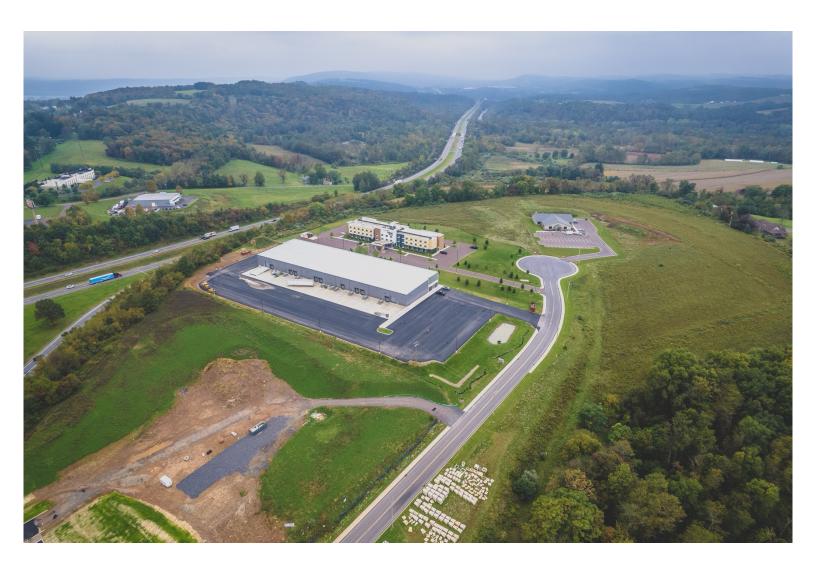

## FLEX SPACE FOR LEASE

ADDRESS 1059 Alliance Park Drive, Bloomsburg, PA 17815

LOCALE Located in the Columbia County Business Park in Columbia County, Scott Township,

with easy access to interstate 80 (exit 236) and located approximately 20 minutes

from Interstate 81.

LOT SIZE 4.81 Acres

TOTAL BUILDING SF 44,981 Square Feet

AVAILABE SF 8,354 Square Feet

CONFIGURATION Flex space with one 8' x 10' dock door with leveler and available end unit has a

ramped drive-in door of 12' x 14'.