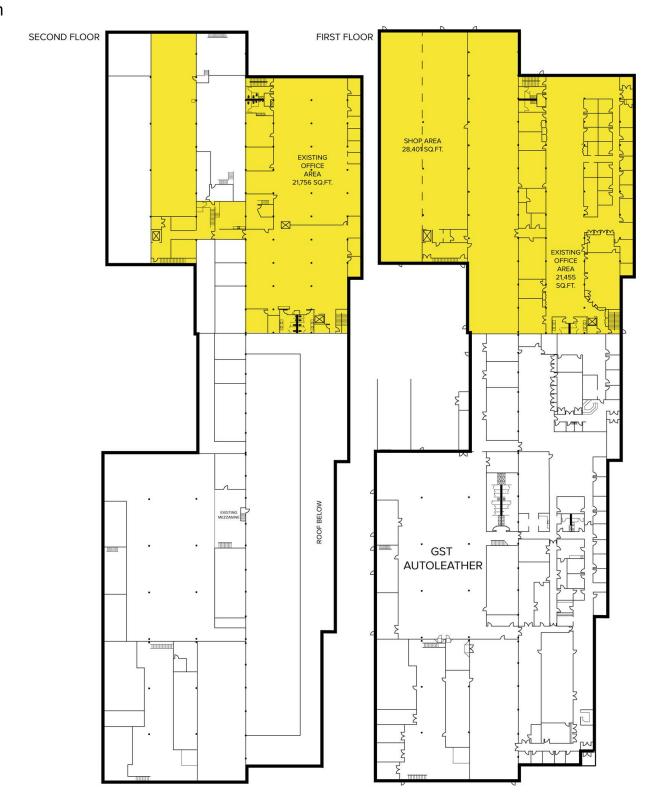

#### PROPERTY FEATURES

- 43,211 square feet of office available on two floors
- 28,401 square feet of shop available
- 24' clear
- All A/C
- Will renovate to suit
- Up to 250 parking spaces
- Join GST AutoLeather
- Lease Rate: \$7.95/sf NNN

#### Floor Plan

For more information, please contact:

JOHN BOYD (248) 948 0102 jboyd@signatureassociates.com KRIS PAWLOWSKI (248) 359 3801 kpawlowski@signatureassociates.com