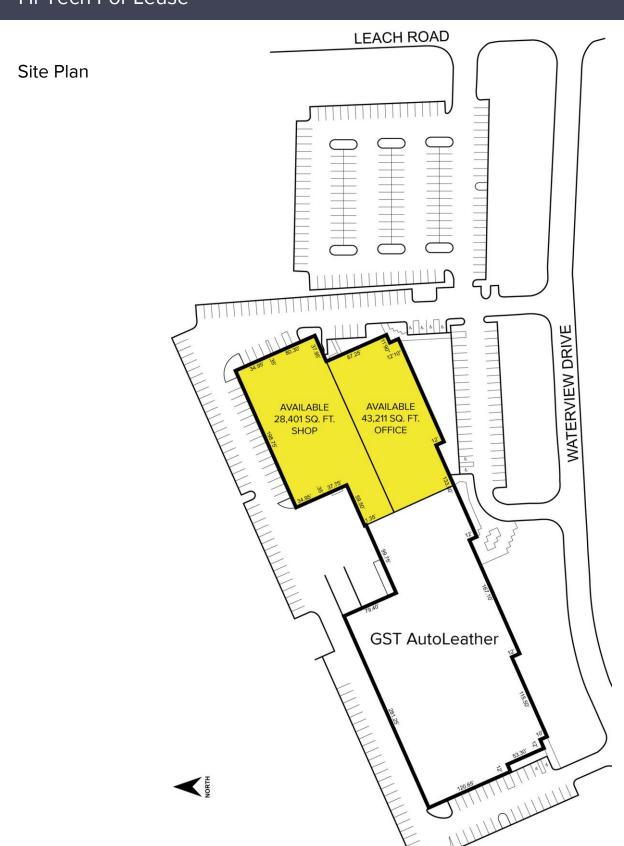

#### PROPERTY FEATURES

- 43,211 square feet of office available on two floors
- 28,401 square feet of shop available
- 24' clear
- All A/C
- Will renovate to suit
- Up to 250 parking spaces
- Join GST AutoLeather
- Lease Rate: \$7.95/sf NNN

## 2910 Waterview Drive – Rochester Hills, Michigan Hi-Tech For Lease

28,401 – 71,612 Square Feet AVAILABLE

For more information, please contact:

JOHN BOYD (248) 948 0102 jboyd@signatureassociates.com KRIS PAWLOWSKI (248) 359 3801 kpawlowski@signatureassociates.com SIGNATURE ASSOCIATES