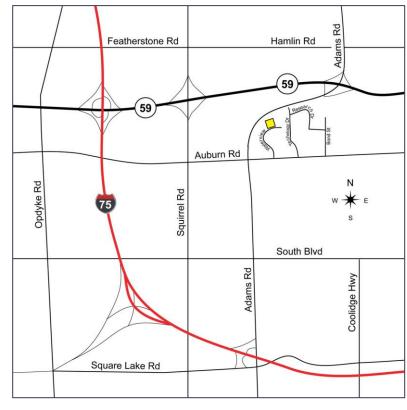

# 2910 Waterview Drive – Rochester Hills, Michigan Hi-Tech For Lease

28,401 – 71,612 Square Feet AVAILABLE